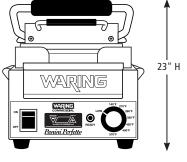

### **DIMENSIONS**

Out of Box Weight: 51.2 lb.

| ORDERING INFORMATION                                      | #STD.<br>PKG. | GIFTBOX<br>WEIGHT | CUBIC<br>FEET | BOX DIMENSIONS<br>D X W X H | UPC          | CASE<br>PKG. | MC<br>WEIGHT | MC DIMENSIONS<br>D X W X H | MBC            |
|-----------------------------------------------------------|---------------|-------------------|---------------|-----------------------------|--------------|--------------|--------------|----------------------------|----------------|
| WPG250TB – Large Italian-Style<br>Panini Grill with Timer | 1             | 73.1              | 3.61          | 21.625" x 20.625" x 14"     | 040072011740 | 1            | 75.85        | 22.5" x 21.5" x 14.625"    | 10040072024648 |