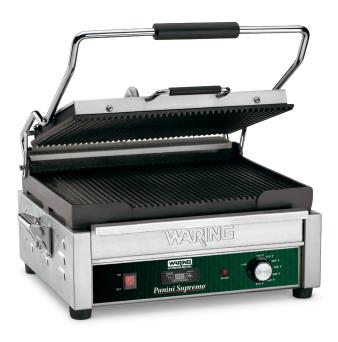

# WPG250TB

## Large Italian-Style Panini Grill with Timer

#### **MAIN FEATURES**

- Ribbed, cast-iron plates are great for grilled panini sandwiches, hamburgers, chicken, vegetables and more
- 14.5" x 11" cooking surface has even heat distribution
- Brushed stainless steel body construction and removable drip tray
- Hinged, auto-balancing top plate to suit foods up to 3" thick
- Thermostat is adjustable to 570°F for slow-to-quick cooking times
- Adjustable back feet for efficient grease drainage
- Power ON and READY indicator lights
- Heat-resistant handles; no need for mitts or potholders
- Improve time management with timer feature
- Limited One Year Warranty

#### **SALES FEATURES**

Make perfectly grilled panini sandwiches and more with the 208V Waring® WPG250TB Large Italian-Style Panini Grill. Grooved, cast-iron plates heat evenly and quickly cook sandwiches, burgers, chicken, and vegetables up to 3" thick. Its brushed stainless steel body and removable drip tray are easy to clean. Includes adjustable thermostat to 570°F along with POWER and READY indicator lights, and timer.