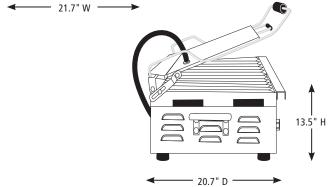

### **DIMENSIONS**

Out of Box Weight: 51.2 lb.

| ORDERING INFORMATION                                      | #STD.<br>PKG. | GIFTBOX<br>WEIGHT | CUBIC<br>FEET | BOX DIMENSIONS<br>D X W X H | UPC          | CASE<br>PKG. | MC<br>WEIGHT | MC DIMENSIONS<br>D X W X H | MBC            |
|-----------------------------------------------------------|---------------|-------------------|---------------|-----------------------------|--------------|--------------|--------------|----------------------------|----------------|
| WPG250TB – Large Italian-Style<br>Panini Grill with Timer | 1             | 73.1              | 3.61          | 21.625" x 20.625" x 14"     | 040072011740 | 1            | 75.85        | 22.5" x 21.5" x 14.625"    | 10040072024648 |