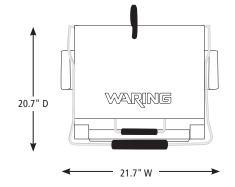

### **DIMENSIONS**

Out of Box Weight: 51.2 lb.

| ORDERING INFORMATION                                      | #STD.<br>PKG. | GIFTBOX<br>WEIGHT | CUBIC<br>FEET | BOX DIMENSIONS<br>D X W X H | UPC          | CASE<br>PKG. | MC<br>WEIGHT | MC DIMENSIONS<br>D X W X H | MBC            |
|-----------------------------------------------------------|---------------|-------------------|---------------|-----------------------------|--------------|--------------|--------------|----------------------------|----------------|
| WPG250TB – Large Italian-Style<br>Panini Grill with Timer | 1             | 73.1              | 3.61          | 21.625" x 20.625" x 14"     | 040072011740 | 1            | 75.85        | 22.5" x 21.5" x 14.625"    | 10040072024648 |