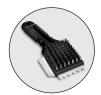

ator lights
- Heat-resistant handles; no need for mitts or potholders
- Improve time management with timer feature
- Limited One Year Warranty

#### **ELECTRICAL**

Voltage: 208

Frequency: 60Hz

Watts: 2800

Amps: 15

Plug Type: NEMA 6-15P (--)

Cord Length: 5 feet





#### **SALES FEATURES**

Make perfectly grilled panini sandwiches and more with the 208V Waring® WPG250TB Large Italian-Style Panini Grill. Grooved, cast-iron plates heat evenly and quickly cook sandwiches, burgers, chicken, and vegetables up to 3" thick. Its brushed stainless steel body and removable drip tray are easy to clean. Includes adjustable thermostat to 570°F along with POWER and READY indicator lights, and timer.













## Large Italian-Style Panini Grill with Timer WPG250TB

### **INCLUDED ACCESSORIES**



**CAC105** Cleaning Brush

## **OPTIONAL ACCESSORIES**



CAC144 Silicone Spatula

for use with

Nonstick PTFE Sheets



029824 Allen Wrench



035551 Allen Wrench Holder



**CAC171** Conversion Kit

with Clips and 3-Pack PTFE Sheets (3 upper and

3 lower sheets)



CAC178 3-pack of

**Custom PTFE Sheets** 

(3 upper and

3 lower sheets)

### **DIMENSIONS**







Out of Box Weight: 51.2 lb.

| ORDERING INFORMATION                                      | #STD.<br>PKG. | GIFTBOX<br>WEIGHT | CUBIC<br>FEET | BOX DIMENSIONS<br>D X W X H | UPC          | CASE<br>PKG. | MC<br>WEIGHT | MC DIMENSIONS<br>D X W X H | MBC            |
|-----------------------------------------------------------|---------------|-------------------|---------------|-----------------------------|--------------|--------