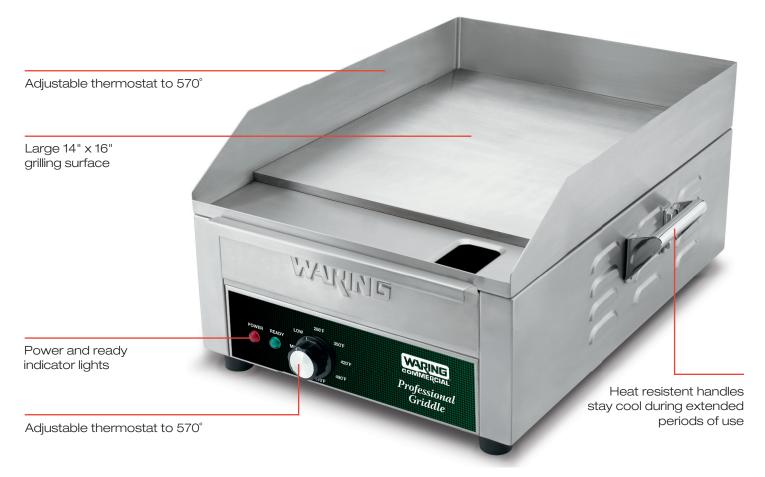

## 280°F LOW 350°F 420°F 490°F 570°F

Adjustable thermostat to 570°.

Extra-tall splashguard protects against grease and spills.

## ELECTRIC COUNTERTOP GRIDDLE

- Large 14" x 16" grilling surface with Even Heat Distribution
  - Great for eggs, hamburgers, fish, chicken, vegetables and more
- Brushed stainless steel housing
- Oversized 11" fully removable grease tray
- Extra-tall steel splash guards with tapered front-ends for protection against grease and spills
- Adjustable thermostat to 570°
- Heat-resistant handles
- 120V. 1800W
- Limited One Year Warranty