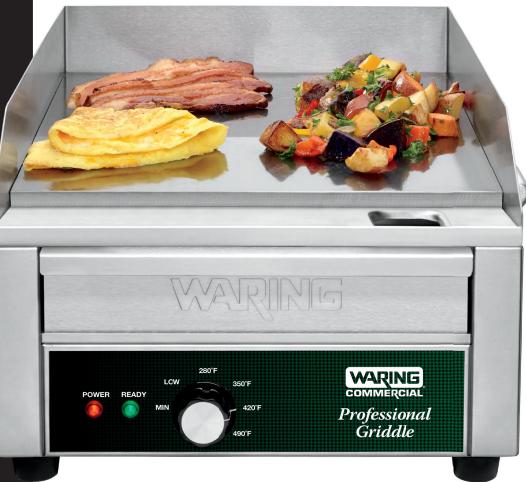

## ELECTRIC COUNTERTOP GRIDDLE

- Large 14" x 16" grilling surface with Even Heat Distribution
  - Great for eggs, hamburgers, fish, chicken, vegetables and more
- Brushed stainless steel housing
- Oversized 11" fully removable grease tray
- Extra-tall steel splash guards with tapered front-ends for protection against grease and spills
- Adjustable thermostat to 570°
- Heat-resistant handles
- 120V. 1800W
- Limited One Year Warranty