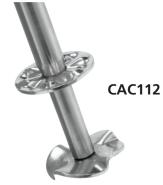

#### **MAIN FEATURES**

- Three independent, high-performance, 1 peak HP motors are user-replaceable for continued operation
- Each motor includes thermal protection to prolong
- Electronic, 3-speed and pulse controls maintain speed under load for optimal performance -15,000 / 18,000 / 21,000 RPM
- Fully enclosed actuators prevent mix from entering the housing
- Each unit includes 2 agitators for each spindle: One solid agitator for mixing hard ice creams and aerating for increased yield, and one butterfly agitator for softer ice creams and mix-ins
- Increased cup clearance: Slide cups into position without tilt
- Fully automatic, cup-activated, one-handed START/STOP operation
- 10-minute timers
- Heavy-duty, powder-coated die-cast steel housing
- Three stainless steel malt beverage cups included
- Limited One Year Warranty

#### **INCLUDED ACCESSORIES**

Stainless Steel Malt Cup

Solid Agitator (6 pack)

Butterfly Agitator (6 pack)