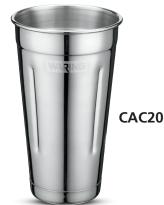

#### **MAIN FEATURES**

- Three independent, high-performance, 1 peak HP motors are user-replaceable for continued operation
- Each motor includes thermal protection to prolong
- Electronic, 3-speed and pulse controls maintain speed under load for optimal performance -15,000 / 18,000 / 21,000 RPM
- Fully enclosed actuators prevent mix from entering the housing
- Each unit includes 2 agitators for each spindle: One solid agitator for mixing hard ice creams and aerating for increased yield, and one butterfly agitator for softer ice creams and mix-ins
- Increased cup clearance: Slide cups into position without tilt
- Fully automatic, cup-activated, one-handed START/STOP operation
- 10-minute timers
- Heavy-duty, powder-coated die-cast steel housing
- Three stainless steel malt beverage cups included
- Limited One Year Warranty

#### **INCLUDED ACCESSORIES**

Stainless Steel Malt Cup

Solid Agitator (6 pack)

Butterfly Agitator (6 pack)