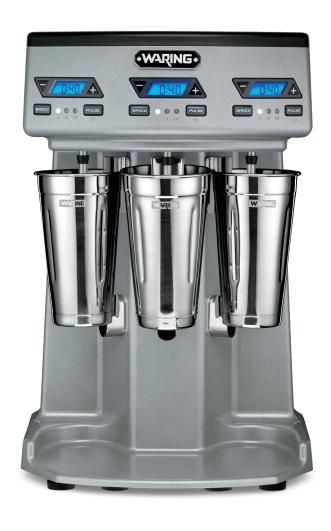

## WDM360TX

### **Heavy-Duty, Triple-Spindle Drink Mixer with Timer**

#### **MAIN FEATURES**

- Three independent, high-performance, 1 peak HP motors are user-replaceable for continued operation
- Each motor includes thermal protection to prolong
- Electronic, 3-speed and pulse controls maintain speed under load for optimal performance -15,000 / 18,000 / 21,000 RPM
- Fully enclosed actuators prevent mix from entering the housing
- Each unit includes 2 agitators for each spindle: One solid agitator for mixing hard ice creams and aerating for increased yield, and one butterfly agitator for softer ice creams and mix-ins
- Increased cup clearance: Slide cups into position without tilt
- Fully automatic, cup-activated, one-handed START/STOP operation
- 10-minute timers
- Heavy-duty, powder-coated die-cast steel housing
- Three stainless steel malt beverage cups included
- Limited One Year Warranty

#### **SALES FEATURES**

Mix perfect shakes, one, two or three at a time, with the Waring® WDM360TX Heavy-Duty Triple-Spindle Drink Mixer with Timer. Automatic shutoff lets you attend to other tasks, while three independent 1 peak HP motors and ultra-aggressive agitators power through the coldest, hardest ice creams. Increased cup clearance helps you avoid spills while making creamy milkshakes or other frozen drinks.