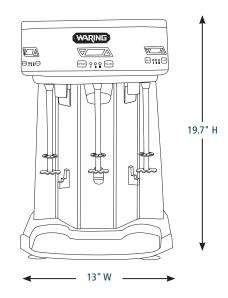

#### **DIMENSIONS**

Out of Box Weight: 32.5 lb.

| ORDERING INFORMATION                                             | #STD.<br>PKG. | GIFTBOX<br>WEIGHT | CUBIC<br>FEET | BOX DIMENSIONS<br>L X W X H | UPC          | CASE<br>PKG. | MC<br>WEIGHT | MC DIMENSIONS<br>L X W X H | MBC            |
|------------------------------------------------------------------|---------------|-------------------|---------------|-----------------------------|--------------|--------------|--------------|----------------------------|----------------|
| WDM3600TX – Heavy-Duty, Triple-Spindle<br>Drink Mixer with Timer | 1             | 37.07             | 2.4           | 15.1" x 13" x 22"           | 040072083310 | 1            | 38.5         | 16" x 13.4" x 22.8"        | 10040072083317 |