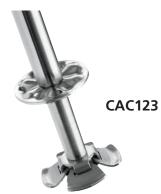

#### **MAIN FEATURES**

- Three independent, high-performance, 1 peak HP motors are user-replaceable for continued operation
- Each motor includes thermal protection to prolong
- Electronic, 3-speed and pulse controls maintain speed under load for optimal performance -15,000 / 18,000 / 21,000 RPM
- Fully enclosed actuators prevent mix from entering the housing
- Each unit includes 2 agitators for each spindle: One solid agitator for mixing hard ice creams and aerating for increased yield, and one butterfly agitator for softer ice creams and mix-ins
- Increased cup clearance: Slide cups into position without tilt
- Fully automatic, cup-activated, one-handed START/STOP operation
- 10-minute timers
- Heavy-duty, powder-coated die-cast steel housing
- Three stainless steel malt beverage cups included
- Limited One Year Warranty

#### **INCLUDED ACCESSORIES**

Stainless Steel Malt Cup

Solid Agitator (6 pack)

Butterfly Agitator (6 pack)