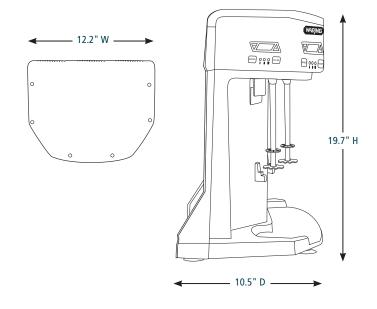

#### **DIMENSIONS**

Out of Box Weight: 32.5 lb.

| ORDERING INFORMATION                                             | #STD.<br>PKG. | GIFTBOX<br>WEIGHT | CUBIC<br>FEET | BOX DIMENSIONS<br>L X W X H | UPC          | CASE<br>PKG. | MC<br>WEIGHT | MC DIMENSIONS<br>L X W X H | MBC            |
|------------------------------------------------------------------|---------------|-------------------|---------------|-----------------------------|--------------|--------------|--------------|----------------------------|----------------|
| WDM3600TX – Heavy-Duty, Triple-Spindle<br>Drink Mixer with Timer | 1             | 37.07             | 2.4           | 15.1" x 13" x 22"           | 040072083310 | 1            | 38.5         | 16" x 13.4" x 22.8"        | 10040072083317 |