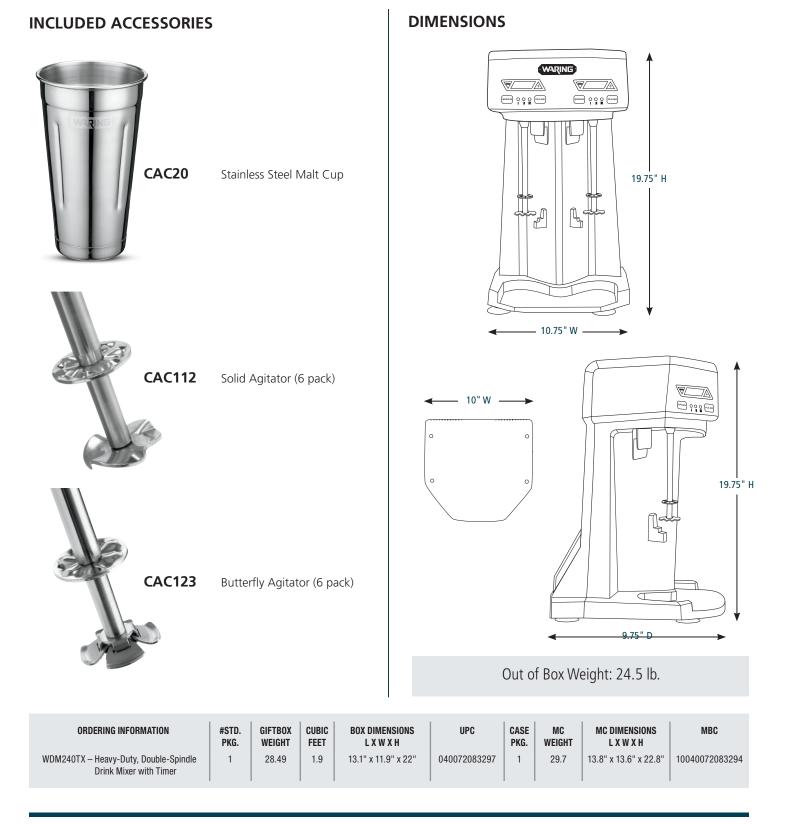

#### **MAIN FEATURES**

- Two independent, high-performance,
  1 peak HP motors are user-replaceable for continued operation
- Each motor includes thermal protection to prolong motor life
- Electronic, 3-speed and pulse controls maintain speed under load for optimal performance 15,000 / 18,000 / 21,000 RPM
- Fully enclosed actuators prevent mix from entering the housing
- Each unit includes 2 agitators for each spindle: One solid agitator for mixing hard ice creams and aerating for increased yield, and one butterfly agitator for softer ice creams and mix-ins
- Increased cup clearance: Slide cups into position without tilt
- Fully automatic, cup-activated, one-handed START/STOP operation
- 10-minute timers
- Heavy-duty, powder-coated die-cast steel housing
- Two stainless steel malt beverage cups included
- Limited One-Year Warranty