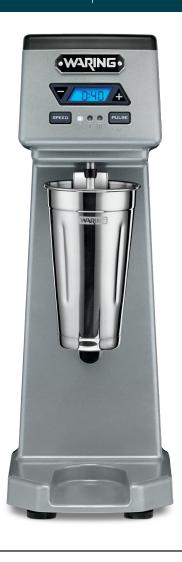

### **Heavy-Duty, Single-Spindle Drink Mixer with Timer**

#### **MAIN FEATURES**

- Independent, high-performance, 1 peak HP motor is user-replaceable for continued operation
- Includes thermal protection to prolong motor life
- Electronic, 3-speed and pulse controls maintain speed under load for optimal performance -15,000 / 18,000 / 21,000 RPM
- Fully enclosed actuators prevent mix from entering the housing
- Each unit includes 2 agitators for each spindle: One solid agitator for mixing hard ice creams and aerating for increased yield, and one butterfly agitator for softer ice creams and mix-ins
- Increased cup clearance: Slide cups into position without tilt
- Fully automatic, cup-activated, one-handed START/STOP operation
- 10-minute timer
- Heavy-duty, powder-coated die-cast steel housing
- Stainless steel malt beverage cup included
- Limited One-Year Warranty

#### **SALES FEATURES**

Enjoy hands-free operation and consistent results with the Waring® WDM120TX Heavy-Duty Single-Spindle Drink Mixer with Timer. Make classic milkshakes and malts your customers will love. Power through the coldest, hardest ice cream with ease, thanks to a 1 peak HP, high-performance motor. A large, easy-to-read LCD display lets you program the timer before or during use to maximize efficiency.

# Heavy-Duty, Single-Spindle Drink Mixer with Timer WDM120TX