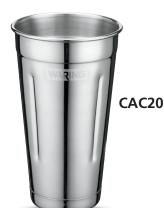

#### **MAIN FEATURES**

- Independent, high-performance, 1 peak HP motor is user-replaceable for continued operation
- Includes thermal protection to prolong motor life
- Electronic, 3-speed and pulse controls maintain speed under load for optimal performance -15,000 / 18,000 / 21,000 RPM
- Fully enclosed actuators prevent mix from entering the housing
- Each unit includes 2 agitators for each spindle: One solid agitator for mixing hard ice creams and aerating for increased yield, and one butterfly agitator for softer ice creams and mix-ins
- Increased cup clearance: Slide cups into position without tilt
- Fully automatic, cup-activated, one-handed START/STOP operation
- 10-minute timer
- Heavy-duty, powder-coated die-cast steel housing
- Stainless steel malt beverage cup included
- Limited One-Year Warranty

#### **PARTS & ACCESSORIES**

Stainless Steel Malt Cup

CAC112 Solid Agitator (6 pack)

Butterfly Agitator (6 pack)