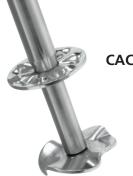

#### **MAIN FEATURES**

- Independent, high-performance, 1 peak HP motor is user-replaceable for continued operation
- Includes thermal protection to prolong motor life
- Electronic, 3-speed and pulse controls maintain speed under load for optimal performance -15,000 / 18,000 / 21,000 RPM
- Fully enclosed actuators prevent mix from entering the housing
- Each unit includes 2 agitators for each spindle: One solid agitator for mixing hard ice creams and aerating for increased yield, and one butterfly agitator for softer ice creams and mix-ins
- Increased cup clearance: Slide cups into position without tilt
- Fully automatic, cup-activated, one-handed START/STOP operation
- 10-minute timer
- Heavy-duty, powder-coated die-cast steel housing
- Stainless steel malt beverage cup included
- Limited One-Year Warranty

#### **PARTS & ACCESSORIES**

Stainless Steel Malt Cup

CAC112 Solid Agitator (6 pack)

Butterfly Agitator (6 pack)