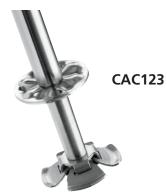

#### **MAIN FEATURES**

- Independent, high-performance, 1 peak HP motor is user-replaceable for continued operation
- Includes thermal protection to prolong motor life
- Electronic, 3-speed and pulse controls maintain speed under load for optimal performance -15,000 / 18,000 / 21,000 RPM
- Fully enclosed actuators prevent mix from entering the housing
- Each unit includes 2 agitators for each spindle: One solid agitator for mixing hard ice creams and aerating for increased yield, and one butterfly agitator for softer ice creams and mix-ins
- Increased cup clearance: Slide cups into position without tilt
- Fully automatic, cup-activated, one-handed START/STOP operation
- 10-minute timer
- Heavy-duty, powder-coated die-cast steel housing
- Stainless steel malt beverage cup included
- Limited One-Year Warranty

#### **PARTS & ACCESSORIES**

Stainless Steel Malt Cup

CAC112 Solid Agitator (6 pack)

Butterfly Agitator (6 pack)