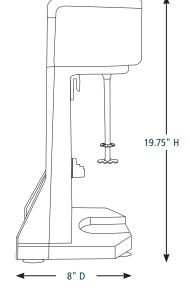

#### **DIMENSIONS**

Out of Box Weight: 14.5 lb.

| ORDERING INFORMATION                                            | #STD.<br>PKG. | GIFTBOX<br>WEIGHT | CUBIC<br>FEET | BOX DIMENSIONS<br>L X W X H | UPC          | CASE<br>PKG. | MC<br>WEIGHT | MC DIMENSIONS<br>L X W X H | МВС            |
|-----------------------------------------------------------------|---------------|-------------------|---------------|-----------------------------|--------------|--------------|--------------|----------------------------|----------------|
| WDM120TX – Heavy-Duty, Single-Spindle<br>Drink Mixer with Timer | 1             | 17.3              | 1             | 10.23" x 9.05" x 22"        | 040072083327 | 1            | 18.48        | 11" x 9.1" x 22.8"         | 10040072083324 |