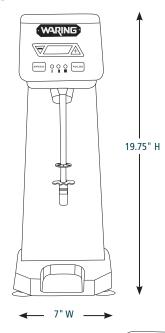

#### **DIMENSIONS**

Out of Box Weight: 14.5 lb.

| ORDERING INFORMATION                                            | #STD.<br>PKG. | GIFTBOX<br>WEIGHT | CUBIC<br>FEET | BOX DIMENSIONS<br>L X W X H | UPC          | CASE<br>PKG. | MC<br>WEIGHT | MC DIMENSIONS<br>L X W X H | МВС            |
|-----------------------------------------------------------------|---------------|-------------------|---------------|-----------------------------|--------------|--------------|--------------|----------------------------|----------------|
| WDM120TX – Heavy-Duty, Single-Spindle<br>Drink Mixer with Timer | 1             | 17.3              | 1             | 10.23" x 9.05" x 22"        | 040072083327 | 1            | 18.48        | 11" x 9.1" x 22.8"         | 10040072083324 |