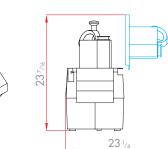

# robot @ coupe°

| CL 50 Ultra                                                                                                                                                                                                                                                                                                                                                                                                                                                                                                                                                                                                                                                                                                                                                                                                                                                | Tex Mex                                                                         | D                                                                                                                                                                                                                                                                                                                                                                                                                                                                                                                                                                                                                                                                                                                                                                                                                                               |                                                                                                               |
|------------------------------------------------------------------------------------------------------------------------------------------------------------------------------------------------------------------------------------------------------------------------------------------------------------------------------------------------------------------------------------------------------------------------------------------------------------------------------------------------------------------------------------------------------------------------------------------------------------------------------------------------------------------------------------------------------------------------------------------------------------------------------------------------------------------------------------------------------------|---------------------------------------------------------------------------------|-------------------------------------------------------------------------------------------------------------------------------------------------------------------------------------------------------------------------------------------------------------------------------------------------------------------------------------------------------------------------------------------------------------------------------------------------------------------------------------------------------------------------------------------------------------------------------------------------------------------------------------------------------------------------------------------------------------------------------------------------------------------------------------------------------------------------------------------------|---------------------------------------------------------------------------------------------------------------|
| T                                                                                                                                                                                                                                                                                                                                                                                                                                                                                                                                                                                                                                                                                                                                                                                                                                                          |                                                                                 | Number of meals<br>per service                                                                                                                                                                                                                                                                                                                                                                                                                                                                                                                                                                                                                                                                                                                                                                                                                  | 50 to 400                                                                                                     |
|                                                                                                                                                                                                                                                                                                                                                                                                                                                                                                                                                                                                                                                                                                                                                                                                                                                            | Dicing and<br>French Fries<br>capability                                        | Theoretical output<br>per hour*                                                                                                                                                                                                                                                                                                                                                                                                                                                                                                                                                                                                                                                                                                                                                                                                                 | 1100 lbs                                                                                                      |
| robot coupe<br>CL 50<br>Ultra                                                                                                                                                                                                                                                                                                                                                                                                                                                                                                                                                                                                                                                                                                                                                                                                                              | DISCS                                                                           | DISCS<br>Slicers : 3 mm (1/8"), 5 mm (3/16")<br>Graters : 3 mm (1/8"), 5 mm<br>(3/16")<br>Dicing : 10x10x10 mm<br>(3/8"x3/8"x3/8")<br>Dice Cleaning Kit<br>2 Disc holders for 8 discs                                                                                                                                                                                                                                                                                                                                                                                                                                                                                                                                                                                                                                                           |                                                                                                               |
|                                                                                                                                                                                                                                                                                                                                                                                                                                                                                                                                                                                                                                                                                                                                                                                                                                                            |                                                                                 | E PRODUCT F                                                                                                                                                                                                                                                                                                                                                                                                                                                                                                                                                                                                                                                                                                                                                                                                                                     | EATURES / BENEFITS                                                                                            |
| A       SALES FEATURES         The CL50 Ultra Vegetable Preparation Machine is ideal for slicing, ripple cutting, grating, dicing, shredding and making french fries from all types of truit and vegetables, as well as grating cheese.         B       TECHNICAL FEATURES         The CL50 Ultra Vegetable Preparation Machine – Single-phase.         Power 1.5 HP. Speed 425 rpm. Equipped with a magnetic safety system, motor brake and lever-activated auto restart. This metal Veg. Prep. Machine has a lateral ejection facility and is equipped with 2 hoppers: 1 kidney shaped hopper (L×W - 6 11/16" × 3") and 1 cylindrical hopper: Ø 2¼" and/or Ø 1,5". Metal vegetable chute and continuous feed lead. Suitable for 50 to 400 meals per service. Included: 28064 3 mm (1/8") & 28065 5 mm (3/16") slicing discs, 28058 3 mm (1/8") & 28163 5 |                                                                                 | <ul> <li>Industrial induction motor for intensive use.</li> <li>Power - 1.5 HP.</li> <li>Stainless steel motor base and shaft.</li> <li>Magnetic safety system with motor brake.</li> <li>Speed - 425 rpm</li> <li>VEGETABLE PREPARATION FUNCTION</li> <li>Vegetable Preparation Machine equipped with 2 hoppers: <ul> <li>1 semi-circular hopper to chop bulky vegetables such as cabbage and celeriac.</li> <li>1 cylindrical hopper for long, delicate vegetables. The Exactitube pusher can be used to reduce the diameter of the hopper for cutting up small ingredients.</li> <li>Removable continuous feed lead.</li> <li>Reversible discharge plate for processing delicate produce.</li> <li>Lateral ejection facility for space-saving and greater user comfort, and accommodates 5 29/32 inch high gastronorm</li> </ul> </li> </ul> |                                                                                                               |
| mm (3/16") grating of<br>dicing & 39881 dice<br>choice of 52 discs ava                                                                                                                                                                                                                                                                                                                                                                                                                                                                                                                                                                                                                                                                                                                                                                                     | discs, 28112 10x10x10mm (3/8"x3/8")<br>e cleaning kits, and disc holders. Large | form cuts.<br>• Large choice of 52 dis                                                                                                                                                                                                                                                                                                                                                                                                                                                                                                                                                                                                                                                                                                                                                                                                          | re exerted on vegetables to ensure uni-                                                                       |
|                                                                                                                                                                                                                                                                                                                                                                                                                                                                                                                                                                                                                                                                                                                                                                                                                                                            | ECHNICAL DATA                                                                   | 28065 5 mm (3/16")                                                                                                                                                                                                                                                                                                                                                                                                                                                                                                                                                                                                                                                                                                                                                                                                                              | sing discs. 28058 3 mm (1/8″) &<br>) slicing discs, 28058 3 mm (1/8″) &<br>/) grating discs, 28112 10x10x10mm |
| Output power                                                                                                                                                                                                                                                                                                                                                                                                                                                                                                                                                                                                                                                                                                                                                                                                                                               | 1.5 HP                                                                          | (3/8″x3/8″) dicing &                                                                                                                                                                                                                                                                                                                                                                                                                                                                                                                                                                                                                                                                                                                                                                                                                            | 39881 dice cleaning kits, and disc hol-                                                                       |
| Electrical data                                                                                                                                                                                                                                                                                                                                                                                                                                                                                                                                                                                                                                                                                                                                                                                                                                            | Single-phase - 12 Amp plug included                                             | ders.<br>• Stainless steel blades o                                                                                                                                                                                                                                                                                                                                                                                                                                                                                                                                                                                                                                                                                                                                                                                                             | n slicing discs, blades on Julienne discs                                                                     |
| Speed<br>Dimensions (H×L×W)                                                                                                                                                                                                                                                                                                                                                                                                                                                                                                                                                                                                                                                                                                                                                                                                                                | 425 rpm<br>23 7/16" × 13 1/2 " × 14 3/4"<br>Cube: 3.57                          | and grating discs are n                                                                                                                                                                                                                                                                                                                                                                                                                                                                                                                                                                                                                                                                                                                                                                                                                         | removable.                                                                                                    |
| Rate of recyclability                                                                                                                                                                                                                                                                                                                                                                                                                                                                                                                                                                                                                                                                                                                                                                                                                                      | 95%                                                                             |                                                                                                                                                                                                                                                                                                                                                                                                                                                                                                                                                                                                                                                                                                                                                                                                                                                 | y of making large quantities, up to 20                                                                        |
| Net weight                                                                                                                                                                                                                                                                                                                                                                                                                                                                                                                                                                                                                                                                                                                                                                                                                                                 | 43 lbs                                                                          | l lbs, of fresh mashed p                                                                                                                                                                                                                                                                                                                                                                                                                                                                                                                                                                                                                                                                                                                                                                                                                        | oraro in just 2 minutes                                                                                       |
| Nema #                                                                                                                                                                                                                                                                                                                                                                                                                                                                                                                                                                                                                                                                                                                                                                                                                                                     | 5-15P                                                                           | STANDARDS                                                                                                                                                                                                                                                                                                                                                                                                                                                                                                                                                                                                                                                                                                                                                                                                                                       | ELL LISTED 990098                                                                                             |
| Reference                                                                                                                                                                                                                                                                                                                                                                                                                                                                                                                                                                                                                                                                                                                                                                                                                                                  | CL 50 Ultra Tex Mex Pack<br>120V/60/1 + 6 discs                                 | ETL electrical and sanitation                                                                                                                                                                                                                                                                                                                                                                                                                                                                                                                                                                                                                                                                                                                                                                                                                   | a Listed/ cETL (Canada)                                                                                       |
| * Results may differ depend                                                                                                                                                                                                                                                                                                                                                                                                                                                                                                                                                                                                                                                                                                                                                                                                                                | ling on the type of the hopper used, the choice of t                            | he cut and the setup of the worksta                                                                                                                                                                                                                                                                                                                                                                                                                                                                                                                                                                                                                                                                                                                                                                                                             |                                                                                                               |
| Specification sheet                                                                                                                                                                                                                                                                                                                                                                                                                                                                                                                                                                                                                                                                                                                                                                                                                                        | www.robot-co                                                                    | oupe.com                                                                                                                                                                                                                                                                                                                                                                                                                                                                                                                                                                                                                                                                                                                                                                                                                                        | Update : April 2021                                                                                           |