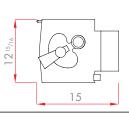

# robot @ coupe°

| CL 50 Ultra                                                                                                                                                                                                                                                                                                                                                                                                                                                                                                                                                                                                                                                                                                                                                                                                                                                | Tex Mex                                                                         | D                                                                                                                                                                                                                                                                                                                                                                                                                                                                                                                                                                                                                                                                                                                                                                                                                                               |                                                                                                               |
|------------------------------------------------------------------------------------------------------------------------------------------------------------------------------------------------------------------------------------------------------------------------------------------------------------------------------------------------------------------------------------------------------------------------------------------------------------------------------------------------------------------------------------------------------------------------------------------------------------------------------------------------------------------------------------------------------------------------------------------------------------------------------------------------------------------------------------------------------------|---------------------------------------------------------------------------------|-------------------------------------------------------------------------------------------------------------------------------------------------------------------------------------------------------------------------------------------------------------------------------------------------------------------------------------------------------------------------------------------------------------------------------------------------------------------------------------------------------------------------------------------------------------------------------------------------------------------------------------------------------------------------------------------------------------------------------------------------------------------------------------------------------------------------------------------------|---------------------------------------------------------------------------------------------------------------|
| T                                                                                                                                                                                                                                                                                                                                                                                                                                                                                                                                                                                                                                                                                                                                                                                                                                                          |                                                                                 | Number of meals<br>per service                                                                                                                                                                                                                                                                                                                                                                                                                                                                                                                                                                                                                                                                                                                                                                                                                  | 50 to 400                                                                                                     |
|                                                                                                                                                                                                                                                                                                                                                                                                                                                                                                                                                                                                                                                                                                                                                                                                                                                            | Dicing and<br>French Fries<br>capability                                        | Theoretical output<br>per hour*                                                                                                                                                                                                                                                                                                                                                                                                                                                                                                                                                                                                                                                                                                                                                                                                                 | 1100 lbs                                                                                                      |
| robot coupe<br>CL 50<br>Ultra                                                                                                                                                                                                                                                                                                                                                                                                                                                                                                                                                                                                                                                                                                                                                                                                                              | DISCS                                                                           | DISCS<br>Slicers : 3 mm (1/8"), 5 mm (3/16")<br>Graters : 3 mm (1/8"), 5 mm<br>(3/16")<br>Dicing : 10x10x10 mm<br>(3/8"x3/8"x3/8")<br>Dice Cleaning Kit<br>2 Disc holders for 8 discs                                                                                                                                                                                                                                                                                                                                                                                                                                                                                                                                                                                                                                                           |                                                                                                               |
|                                                                                                                                                                                                                                                                                                                                                                                                                                                                                                                                                                                                                                                                                                                                                                                                                                                            |                                                                                 | E PRODUCT F                                                                                                                                                                                                                                                                                                                                                                                                                                                                                                                                                                                                                                                                                                                                                                                                                                     | EATURES / BENEFITS                                                                                            |
| A       SALES FEATURES         The CL50 Ultra Vegetable Preparation Machine is ideal for slicing, ripple cutting, grating, dicing, shredding and making french fries from all types of truit and vegetables, as well as grating cheese.         B       TECHNICAL FEATURES         The CL50 Ultra Vegetable Preparation Machine – Single-phase.         Power 1.5 HP. Speed 425 rpm. Equipped with a magnetic safety system, motor brake and lever-activated auto restart. This metal Veg. Prep. Machine has a lateral ejection facility and is equipped with 2 hoppers: 1 kidney shaped hopper (L×W - 6 11/16" × 3") and 1 cylindrical hopper: Ø 2¼" and/or Ø 1,5". Metal vegetable chute and continuous feed lead. Suitable for 50 to 400 meals per service. Included: 28064 3 mm (1/8") & 28065 5 mm (3/16") slicing discs, 28058 3 mm (1/8") & 28163 5 |                                                                                 | <ul> <li>Industrial induction motor for intensive use.</li> <li>Power - 1.5 HP.</li> <li>Stainless steel motor base and shaft.</li> <li>Magnetic safety system with motor brake.</li> <li>Speed - 425 rpm</li> <li>VEGETABLE PREPARATION FUNCTION</li> <li>Vegetable Preparation Machine equipped with 2 hoppers: <ul> <li>1 semi-circular hopper to chop bulky vegetables such as cabbage and celeriac.</li> <li>1 cylindrical hopper for long, delicate vegetables. The Exactitube pusher can be used to reduce the diameter of the hopper for cutting up small ingredients.</li> <li>Removable continuous feed lead.</li> <li>Reversible discharge plate for processing delicate produce.</li> <li>Lateral ejection facility for space-saving and greater user comfort, and accommodates 5 29/32 inch high gastronorm</li> </ul> </li> </ul> |                                                                                                               |
| mm (3/16") grating of<br>dicing & 39881 dice<br>choice of 52 discs ava                                                                                                                                                                                                                                                                                                                                                                                                                                                                                                                                                                                                                                                                                                                                                                                     | discs, 28112 10x10x10mm (3/8"x3/8")<br>e cleaning kits, and disc holders. Large | form cuts.<br>• Large choice of 52 dis                                                                                                                                                                                                                                                                                                                                                                                                                                                                                                                                                                                                                                                                                                                                                                                                          | re exerted on vegetables to ensure uni-                                                                       |
|                                                                                                                                                                                                                                                                                                                                                                                                                                                                                                                                                                                                                                                                                                                                                                                                                                                            | ECHNICAL DATA                                                                   | 28065 5 mm (3/16")                                                                                                                                                                                                                                                                                                                                                                                                                                                                                                                                                                                                                                                                                                                                                                                                                              | sing discs. 28058 3 mm (1/8″) &<br>) slicing discs, 28058 3 mm (1/8″) &<br>/) grating discs, 28112 10x10x10mm |
| Output power                                                                                                                                                                                                                                                                                                                                                                                                                                                                                                                                                                                                                                                                                                                                                                                                                                               | 1.5 HP                                                                          | (3/8″x3/8″) dicing &                                                                                                                                                                                                                                                                                                                                                                                                                                                                                                                                                                                                                                                                                                                                                                                                                            | 39881 dice cleaning kits, and disc hol-                                                                       |
| Electrical data                                                                                                                                                                                                                                                                                                                                                                                                                                                                                                                                                                                                                                                                                                                                                                                                                                            | Single-phase - 12 Amp plug included                                             | ders.<br>• Stainless steel blades o                                                                                                                                                                                                                                                                                                                                                                                                                                                                                                                                                                                                                                                                                                                                                                                                             | n slicing discs, blades on Julienne discs                                                                     |
| Speed<br>Dimensions (H×L×W)                                                                                                                                                                                                                                                                                                                                                                                                                                                                                                                                                                                                                                                                                                                                                                                                                                | 425 rpm<br>23 7/16" × 13 1/2 " × 14 3/4"<br>Cube: 3.57                          | and grating discs are n                                                                                                                                                                                                                                                                                                                                                                                                                                                                                                                                                                                                                                                                                                                                                                                                                         | removable.                                                                                                    |
| Rate of recyclability                                                                                                                                                                                                                                                                                                                                                                                                                                                                                                                                                                                                                                                                                                                                                                                                                                      | 95%                                                                             |                                                                                                                                                                                                                                                                                                                                                                                                                                                                                                                                                                                                                                                                                                                                                                                                                                                 | y of making large quantities, up to 20                                                                        |
| Net weight                                                                                                                                                                                                                                                                                                                                                                                                                                                                                                                                                                                                                                                                                                                                                                                                                                                 | 43 lbs                                                                          | l lbs, of fresh mashed p                                                                                                                                                                                                                                                                                                                                                                                                                                                                                                                                                                                                                                                                                                                                                                                                                        | oraro in just 2 minutes                                                                                       |
| Nema #                                                                                                                                                                                                                                                                                                                                                                                                                                                                                                                                                                                                                                                                                                                                                                                                                                                     | 5-15P                                                                           | STANDARDS                                                                                                                                                                                                                                                                                                                                                                                                                                                                                                                                                                                                                                                                                                                                                                                                                                       | ELL LISTED 990098                                                                                             |
| Reference                                                                                                                                                                                                                                                                                                                                                                                                                                                                                                                                                                                                                                                                                                                                                                                                                                                  | CL 50 Ultra Tex Mex Pack<br>120V/60/1 + 6 discs                                 | ETL electrical and sanitation                                                                                                                                                                                                                                                                                                                                                                                                                                                                                                                                                                                                                                                                                                                                                                                                                   | a Listed/ cETL (Canada)                                                                                       |
| * Results may differ depend                                                                                                                                                                                                                                                                                                                                                                                                                                                                                                                                                                                                                                                                                                                                                                                                                                | ling on the type of the hopper used, the choice of t                            | he cut and the setup of the worksta                                                                                                                                                                                                                                                                                                                                                                                                                                                                                                                                                                                                                                                                                                                                                                                                             |                                                                                                               |
| Specification sheet                                                                                                                                                                                                                                                                                                                                                                                                                                                                                                                                                                                                                                                                                                                                                                                                                                        | www.robot-co                                                                    | oupe.com                                                                                                                                                                                                                                                                                                                                                                                                                                                                                                                                                                                                                                                                                                                                                                                                                                        | Update : April 2021                                                                                           |