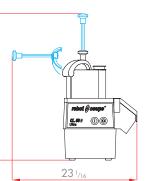

# robot @ coupe°

| CL 50 Ultra                                                                                                                                                                                                                                                                                                                                                                                                                                                                                                                                                                                                                                                                                                                                                                                                                                                | Tex Mex                                                                         | D                                                                                                                                                                                                                                                                                                                                                                                                                                                                                                                                                                                                                                                                                                                                                                                                                                               |                                                                                                               |
|------------------------------------------------------------------------------------------------------------------------------------------------------------------------------------------------------------------------------------------------------------------------------------------------------------------------------------------------------------------------------------------------------------------------------------------------------------------------------------------------------------------------------------------------------------------------------------------------------------------------------------------------------------------------------------------------------------------------------------------------------------------------------------------------------------------------------------------------------------|---------------------------------------------------------------------------------|-------------------------------------------------------------------------------------------------------------------------------------------------------------------------------------------------------------------------------------------------------------------------------------------------------------------------------------------------------------------------------------------------------------------------------------------------------------------------------------------------------------------------------------------------------------------------------------------------------------------------------------------------------------------------------------------------------------------------------------------------------------------------------------------------------------------------------------------------|---------------------------------------------------------------------------------------------------------------|
| T                                                                                                                                                                                                                                                                                                                                                                                                                                                                                                                                                                                                                                                                                                                                                                                                                                                          |                                                                                 | Number of meals<br>per service                                                                                                                                                                                                                                                                                                                                                                                                                                                                                                                                                                                                                                                                                                                                                                                                                  | 50 to 400                                                                                                     |
|                                                                                                                                                                                                                                                                                                                                                                                                                                                                                                                                                                                                                                                                                                                                                                                                                                                            | Dicing and<br>French Fries<br>capability                                        | Theoretical output<br>per hour*                                                                                                                                                                                                                                                                                                                                                                                                                                                                                                                                                                                                                                                                                                                                                                                                                 | 1100 lbs                                                                                                      |
| robot coupe<br>CL 50<br>Ultra                                                                                                                                                                                                                                                                                                                                                                                                                                                                                                                                                                                                                                                                                                                                                                                                                              | DISCS                                                                           | DISCS<br>Slicers : 3 mm (1/8"), 5 mm (3/16")<br>Graters : 3 mm (1/8"), 5 mm<br>(3/16")<br>Dicing : 10x10x10 mm<br>(3/8"x3/8"x3/8")<br>Dice Cleaning Kit<br>2 Disc holders for 8 discs                                                                                                                                                                                                                                                                                                                                                                                                                                                                                                                                                                                                                                                           |                                                                                                               |
|                                                                                                                                                                                                                                                                                                                                                                                                                                                                                                                                                                                                                                                                                                                                                                                                                                                            |                                                                                 | E PRODUCT F                                                                                                                                                                                                                                                                                                                                                                                                                                                                                                                                                                                                                                                                                                                                                                                                                                     | EATURES / BENEFITS                                                                                            |
| A       SALES FEATURES         The CL50 Ultra Vegetable Preparation Machine is ideal for slicing, ripple cutting, grating, dicing, shredding and making french fries from all types of truit and vegetables, as well as grating cheese.         B       TECHNICAL FEATURES         The CL50 Ultra Vegetable Preparation Machine – Single-phase.         Power 1.5 HP. Speed 425 rpm. Equipped with a magnetic safety system, motor brake and lever-activated auto restart. This metal Veg. Prep. Machine has a lateral ejection facility and is equipped with 2 hoppers: 1 kidney shaped hopper (L×W - 6 11/16" × 3") and 1 cylindrical hopper: Ø 2¼" and/or Ø 1,5". Metal vegetable chute and continuous feed lead. Suitable for 50 to 400 meals per service. Included: 28064 3 mm (1/8") & 28065 5 mm (3/16") slicing discs, 28058 3 mm (1/8") & 28163 5 |                                                                                 | <ul> <li>Industrial induction motor for intensive use.</li> <li>Power - 1.5 HP.</li> <li>Stainless steel motor base and shaft.</li> <li>Magnetic safety system with motor brake.</li> <li>Speed - 425 rpm</li> <li>VEGETABLE PREPARATION FUNCTION</li> <li>Vegetable Preparation Machine equipped with 2 hoppers: <ul> <li>1 semi-circular hopper to chop bulky vegetables such as cabbage and celeriac.</li> <li>1 cylindrical hopper for long, delicate vegetables. The Exactitube pusher can be used to reduce the diameter of the hopper for cutting up small ingredients.</li> <li>Removable continuous feed lead.</li> <li>Reversible discharge plate for processing delicate produce.</li> <li>Lateral ejection facility for space-saving and greater user comfort, and accommodates 5 29/32 inch high gastronorm</li> </ul> </li> </ul> |                                                                                                               |
| mm (3/16") grating of<br>dicing & 39881 dice<br>choice of 52 discs ava                                                                                                                                                                                                                                                                                                                                                                                                                                                                                                                                                                                                                                                                                                                                                                                     | discs, 28112 10x10x10mm (3/8"x3/8")<br>e cleaning kits, and disc holders. Large | form cuts.<br>• Large choice of 52 dis                                                                                                                                                                                                                                                                                                                                                                                                                                                                                                                                                                                                                                                                                                                                                                                                          | re exerted on vegetables to ensure uni-                                                                       |
|                                                                                                                                                                                                                                                                                                                                                                                                                                                                                                                                                                                                                                                                                                                                                                                                                                                            | ECHNICAL DATA                                                                   | 28065 5 mm (3/16")                                                                                                                                                                                                                                                                                                                                                                                                                                                                                                                                                                                                                                                                                                                                                                                                                              | sing discs. 28058 3 mm (1/8″) &<br>) slicing discs, 28058 3 mm (1/8″) &<br>/) grating discs, 28112 10x10x10mm |
| Output power                                                                                                                                                                                                                                                                                                                                                                                                                                                                                                                                                                                                                                                                                                                                                                                                                                               | 1.5 HP                                                                          | (3/8″x3/8″) dicing &                                                                                                                                                                                                                                                                                                                                                                                                                                                                                                                                                                                                                                                                                                                                                                                                                            | 39881 dice cleaning kits, and disc hol-                                                                       |
| Electrical data                                                                                                                                                                                                                                                                                                                                                                                                                                                                                                                                                                                                                                                                                                                                                                                                                                            | Single-phase - 12 Amp plug included                                             | ders.<br>• Stainless steel blades o                                                                                                                                                                                                                                                                                                                                                                                                                                                                                                                                                                                                                                                                                                                                                                                                             | n slicing discs, blades on Julienne discs                                                                     |
| Speed<br>Dimensions (H×L×W)                                                                                                                                                                                                                                                                                                                                                                                                                                                                                                                                                                                                                                                                                                                                                                                                                                | 425 rpm<br>23 7/16" × 13 1/2 " × 14 3/4"<br>Cube: 3.57                          | and grating discs are n                                                                                                                                                                                                                                                                                                                                                                                                                                                                                                                                                                                                                                                                                                                                                                                                                         | removable.                                                                                                    |
| Rate of recyclability                                                                                                                                                                                                                                                                                                                                                                                                                                                                                                                                                                                                                                                                                                                                                                                                                                      | 95%                                                                             |                                                                                                                                                                                                                                                                                                                                                                                                                                                                                                                                                                                                                                                                                                                                                                                                                                                 | y of making large quantities, up to 20                                                                        |
| Net weight                                                                                                                                                                                                                                                                                                                                                                                                                                                                                                                                                                                                                                                                                                                                                                                                                                                 | 43 lbs                                                                          | l lbs, of fresh mashed p                                                                                                                                                                                                                                                                                                                                                                                                                                                                                                                                                                                                                                                                                                                                                                                                                        | oraro in just 2 minutes                                                                                       |
| Nema #                                                                                                                                                                                                                                                                                                                                                                                                                                                                                                                                                                                                                                                                                                                                                                                                                                                     | 5-15P                                                                           | STANDARDS                                                                                                                                                                                                                                                                                                                                                                                                                                                                                                                                                                                                                                                                                                                                                                                                                                       | ELL LISTED 990098                                                                                             |
| Reference                                                                                                                                                                                                                                                                                                                                                                                                                                                                                                                                                                                                                                                                                                                                                                                                                                                  | CL 50 Ultra Tex Mex Pack<br>120V/60/1 + 6 discs                                 | ETL electrical and sanitation                                                                                                                                                                                                                                                                                                                                                                                                                                                                                                                                                                                                                                                                                                                                                                                                                   | a Listed/ cETL (Canada)                                                                                       |
| * Results may differ depend                                                                                                                                                                                                                                                                                                                                                                                                                                                                                                                                                                                                                                                                                                                                                                                                                                | ling on the type of the hopper used, the choice of t                            | he cut and the setup of the worksta                                                                                                                                                                                                                                                                                                                                                                                                                                                                                                                                                                                                                                                                                                                                                                                                             |                                                                                                               |
| Specification sheet                                                                                                                                                                                                                                                                                                                                                                                                                                                                                                                                                                                                                                                                                                                                                                                                                                        | www.robot-co                                                                    | oupe.com                                                                                                                                                                                                                                                                                                                                                                                                                                                                                                                                                                                                                                                                                                                                                                                                                                        | Update : April 2021                                                                                           |