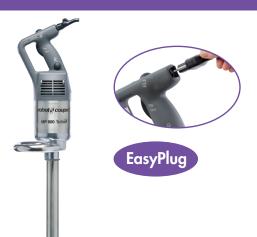

### B TECHNICAL DESCRIPTION

MP 800 Immersion Blenders. 120V/60/1. Power: 1.6 HP/1,000 W. Speed: 12,000 rpm. 100% stainless-steel blades, bell and shaft (total length: 29"). "EasyPlug" system featuring detachable power cord.

#### **MOTOR UNIT**

- Power 1.6 HP/1,000 W.
- Stainless-steel motor unit with air vents in the top section to ensure watertightness.
- Speed 12,000 rpm.
- New patented "EasyPlug" system making it easier to replace the power cord during after-sales servicing.
- Cord winding system for tidy storage and optimum lifespan
- The indicator lights up when machine starts functioning and the cable is not damaged and correctly plugged in on both sides (wall socket and EasyPlug).