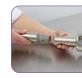

#### **MOTOR UNIT**

- Power 1.6 HP/1,000 W.
- Stainless-steel motor unit with air vents in the top section to ensure watertightness.
- Speed 12,000 rpm.
- New patented "EasyPlug" system making it easier to replace the power cord during after-sales servicing.
- Cord winding system for tidy storage and optimum lifespan
- The indicator lights up when machine starts functioning and the cable is not damaged and correctly plugged in on both sides (wall socket and EasyPlug).