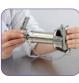

#### STANDARD ATTACHMENTS

- Wall-mounted Immersion Blenders holder.
- Tool for attaching and detaching the blades.