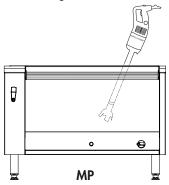

#### SALES DESCRIPTION

Ideal for blending soups and pureeing fruit and vegetables. Special institutional catering model intended for intensive use.

#### SHAFT AND BELL

- 100% stainless-steel blades, bell and shaft (total length: 29").
- Foot with detachable bell and blades (patented system exclusive to Robot Coupe).
- Watertight bell design for optimum lifespan.