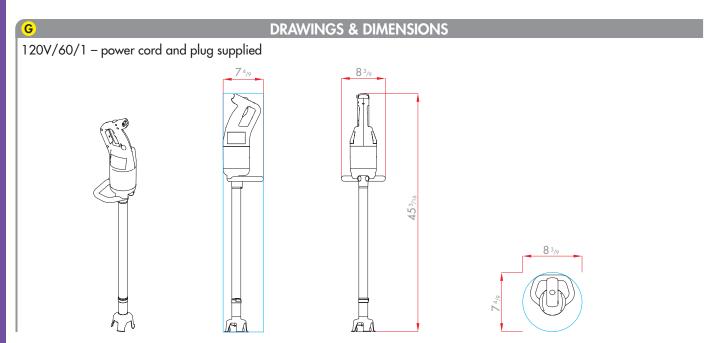

### B TECHNICAL DESCRIPTION

MP 800 Immersion Blenders. 120V/60/1. Power: 1.6 HP/1,000 W. Speed: 12,000 rpm. 100% stainless-steel blades, bell and shaft (total length: 29"). "EasyPlug" system featuring detachable power cord.

| C TECHNICAL CHARACTERISTICS |                                       |
|-----------------------------|---------------------------------------|
| Effective output            | 1.6 HP/ 1,000 W                       |
| Electrical data             | 120V/60/1<br>8.4 amps – plug supplied |
| Speed                       | 12,000 rpm                            |
| Recyclability               | 95%                                   |
| Net weight                  | 19 lb                                 |
| Reference                   | MP800                                 |

#### SHAFT AND BELL

- 100% stainless-steel blades, bell and shaft (total length: 29").
- Foot with detachable bell and blades (patented system exclusive to Robot Coupe).
- Watertight bell design for optimum lifespan.