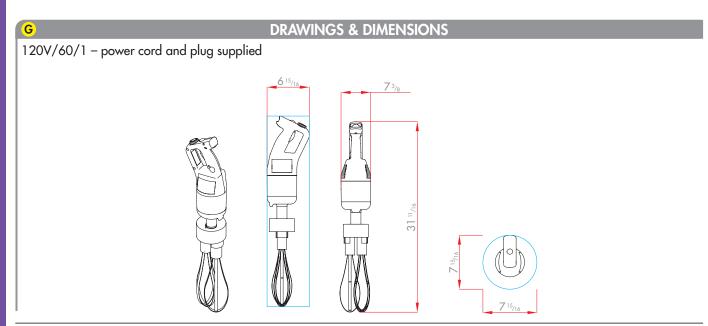

| C TECHNICAL CHARACTERISTICS |                                     |
|-----------------------------|-------------------------------------|
| Effective output            | 1.1 HP/720 W                        |
| Electrical data             | 120V/60/1<br>6 amps – plug supplied |
| Variable speed              | 250 to 1,500 rpm                    |
| Recyclability               | 95%                                 |
| Net weight                  | 9,4 kg                              |
| Reference                   | MP450FW                             |