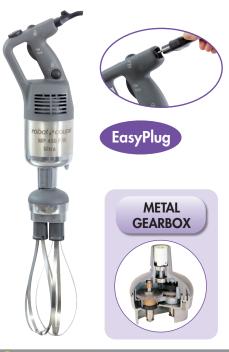

# SALES DESCRIPTION

Special institutional catering model intended for intensive use Whisk attachment for making mashed potatoes, pan cakes, whipped cream.

### B TECHNICAL DESCRIPTION

MP 450 FW Immersion Blenders. 120V/60/1. Power 1.1 HP/720 W; Variable speed from 250 to 1,500 rpm. Metal gear box to support heavy loads. "EasyPlug" system featuring detachable power cord.

#### **MOTOR UNIT**

- Power 1.1 HP/720 W.
- Stainless-steel motor unit with air vents in the top section to ensure watertightness.
- Variable speed: 250 to 1,500 rpm.
- Self-regulating speed system.
- New patented "EasyPlug" system making it easier to replace the power cord during after-sales servicing.
- Cord winding system for tidy storage and optimum lifespan.
- The indicator lights up when machine starts functioning and the cable is not damaged and correctly plugged in on both sides (wall socket and EasyPlug).

# WHISK

- Whisk attachment equipped with metal gear box that is more resistant when processing pan cakes or fresh mashed potatoes.
- Fast coupling of the whisks on the gear box and the gear box on the motor base for easy assembling and dismantling.