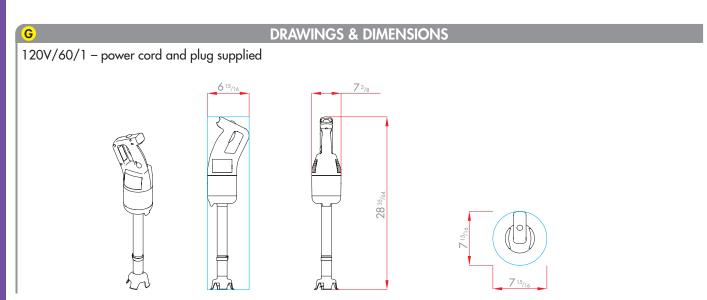

### B TECHNICAL DESCRIPTION

MP 350 V.V. Immersion Blenders. 120V/60/1. Power: 1 HP/660 W. Variable speed: 3,000 to 10,000 rpm. 100% stainless-steel blades, bell and shaft (total length: 14"). "EasyPlug" system featuring detachable power cord.