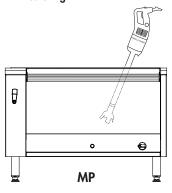

# robot @ coupe°

## MP 350 V.V.











### SALES DESCRIPTION

Ideal for blending soups and pureeing fruit and vegetables. Special institutional catering model intended for intensive use.

### B TECHNICAL DESCRIPTION

MP 350 V.V. Immersion Blenders. 120V/60/1. Power: 1 HP/660 W. Variable speed: 3,000 to 10,000 rpm. 100% stainless-steel blades, bell and shaft (total length: 14"). "EasyPlug" system featuring detachable power cord.

# C TECHNICAL CHARACTERISTICS Effective output 1 HP/660W Electrical data 120V/60/1 2.3 A - plug supplied Variable speed 3,000 to 10,000 rpm Recyclability 95% Net weight 15 lbs Reference MP350VV



Pan capacity

up to 50 L





### CHARACTERISTICS AND BENEFITS

### **MOTOR UNIT**

- Power 1 HP/660W.
- Stainless-steel motor unit with air vents in the top section to ensure watertightness.
- Variable speed: 3,000 to 10,000 rpm.
- Self-regulating speed system.
- New patented "EasyPlug" system making it easier to replace the power cord during after-sales servicing.
- Cord winding system for tidy storage and optimum lifespan
- The indicator lights up when machine starts functioning and the cable is not damaged and correctly plugged in on both sides (wall socket and EasyPlug).

### **SHAFT AND BELL**

- 100% stainless-steel blades, bell and shaft (total length: 14").
- Foot with detachable bell and blades (patented system exclusive to Robot Coupe) for optimum sanitation.
- Watertight bell design for optimum lifespan.