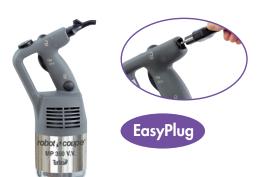

### B TECHNICAL DESCRIPTION

MP 350 V.V. Immersion Blenders. 120V/60/1. Power: 1 HP/660 W. Variable speed: 3,000 to 10,000 rpm. 100% stainless-steel blades, bell and shaft (total length: 14"). "EasyPlug" system featuring detachable power cord.

### **MOTOR UNIT**

- Power 1 HP/660W.
- Stainless-steel motor unit with air vents in the top section to ensure watertightness.
- Variable speed: 3,000 to 10,000 rpm.
- Self-regulating speed system.
- New patented "EasyPlug" system making it easier to replace the power cord during after-sales servicing.
- Cord winding system for tidy storage and optimum lifespan
- The indicator lights up when machine starts functioning and the cable is not damaged and correctly plugged in on both sides (wall socket and EasyPlug).