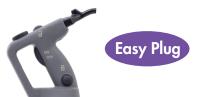

## **TECHNICAL DESCRIPTION**

CMP 400 V.V. Immersion Blenders. 120V/60/1. Power: 0.56 HP/420 W. Variable speed: 5,000-10,000 rpm. 100% stainless-steel blades, bell and shaft (total length: 16"). "EasyPlug" system featuring detachable power cord.

#### **MOTOR UNIT**

- Power 0.56 HP/420 W.
- Stainless-steel motor unit with air vents in the top section to ensure watertightness.
- Variable speed 5,000 to 10,000 rpm.
- Self-regulating speed system.
- Variable speed for more elaborate tasks allowing for greater flexibility of use.
- New patented "EasyPlug" system making it easier to replace the power cord during after-sales servicing.
- Cord winding system for tidy storage and optimum lifespan.
- The indicator lights up when machine starts functioning and the cable is not damaged and correctly plugged in on both sides (wall socket and EasyPlug).