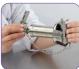

#### SHAFT AND BELL

- 100% stainless-steel blades, bell shaft (total length: 16").
- Foot with detachable bell and blades (patented system) exclusive to Robot Coupe.).

#### STANDARD ATTACHMENTS

- Wall-mounted Immersion Blenders holder.
- Tool for attaching and detaching the blades.