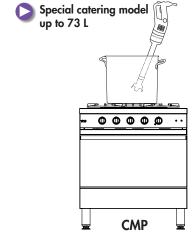

# **CMP 400 V.V.**

Pan capacity

up to 73 L

#### **SALES DESCRIPTION**

Ideal for blending soups and pureeing fruit and vegetables. Special catering model. Compact, efficient and easy to handle.