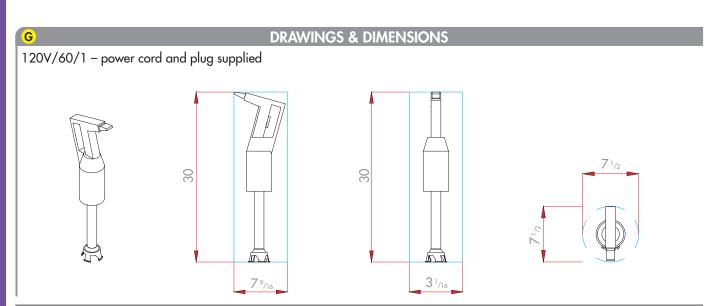

## **TECHNICAL DESCRIPTION**

CMP 400 V.V. Immersion Blenders. 120V/60/1. Power: 0.56 HP/420 W. Variable speed: 5,000-10,000 rpm. 100% stainless-steel blades, bell and shaft (total length: 16"). "EasyPlug" system featuring detachable power cord.

#### SHAFT AND BELL

- 100% stainless-steel blades, bell shaft (total length: 16").
- Foot with detachable bell and blades (patented system) exclusive to Robot Coupe.).