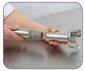

#### SHAFT AND BELL

- 100% stainless-steel blades, bell shaft (total length: 16").
- Foot with detachable bell and blades (patented system) exclusive to Robot Coupe.).

#### STANDARD ATTACHMENTS

- Wall-mounted Immersion Blenders holder.
- Tool for attaching and detaching the blades.