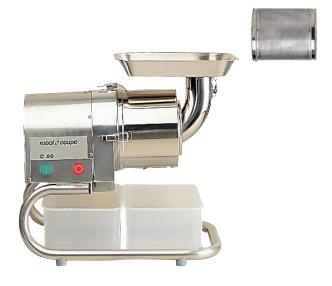

robot @ coupe°

C 80

up to 165 lbs. per hour

#### **SALES FEATURES**

**Automatic Sieves C 80** is designed to strain preparations (sauce base, bisque, fish soup), to separate fibers from vegetables and to extract pulp from fruits.

### B TECHNICAL FEATURES

AUTOMATIC SIEVES C80 Single phase. Power 3/4 HP. 1 speed. Table top model. 100% stainless-steel construction. 1 perforated basket  $\varnothing$  1 mm (1/32") included (other baskets available in option). Continuous feed hopper. Continuous end-product and waste ejection chute. Model with an output from up to 165 lbs. per hour.