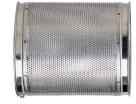

#### **INCLUDED ACCESSORIES**

1 Perforated basket Ø 1 mm (1/32"): for finely sieving