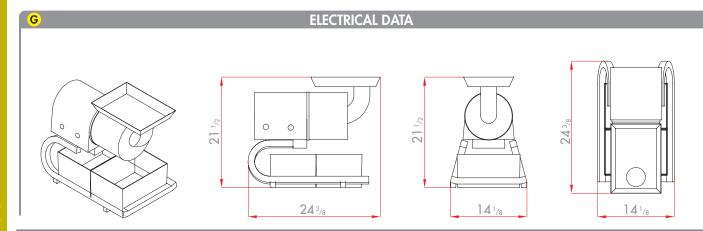

Select all the options at the back page, F part.

| C TECHNICAL DATA      |                              |
|-----------------------|------------------------------|
| Output power          | 3/4 HP                       |
| Electrical data       | Single phase - Plug included |
| Speed                 | 1725 rpm                     |
| Dimensions (HxLxW)    | 21 1/2" × 24 3/8" × 14 1/8"  |
| Rate of recyclability | 95%                          |
| Net weight            | 48 lbs                       |
| Reference             | C 80 - 120V/60/1             |