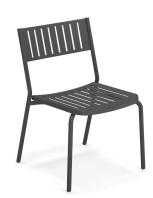

## **Special Order Ship Finishes:**

Description: Outdoor/Indoor Stacking Side Chair

E-Coated Powder Coat Finish

Designer: EMU D&S Lab

Manufacturer: emu

**Product Height: Dining** 

Frame Material: Tubular Steel

Seat/Back Materials: Steel Slats

Stackability: 8

**Cushions Available: Yes** 

#### **Dimensions**

Height: 32.5" Width: 21" Depth: 23.5" Seat Height: 18" Weight: 15.5 lbs