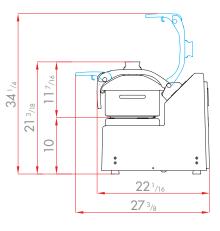

Select your options at the back page, F part.

| C TECI                | HNICAL DATA                                     |
|-----------------------|-------------------------------------------------|
| Output power          | 3 HP                                            |
| Electrical data       | 208-240V/60/3 - 9.9 Amp                         |
| Speeds                | 1800 and 3600 rpm                               |
| Dimensions (WxDxH)    | 12 7/16" × 21 1/2" ×<br>23 15/16" - Cube: 10.74 |
| Rate of recyclability | 95%                                             |
| Net weight            | 111.5 Lbs                                       |
| Nema #                | L15-20P                                         |
| Reference             | BLIXER 8 - 208-240V/60/3                        |