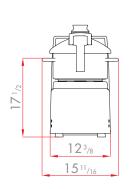

Select your options at the back page, F part.

| C TECI                | HNICAL DATA                                     |
|-----------------------|-------------------------------------------------|
| Output power          | 3 HP                                            |
| Electrical data       | 208-240V/60/3 - 9.9 Amp                         |
| Speeds                | 1800 and 3600 rpm                               |
| Dimensions (WxDxH)    | 12 7/16" × 21 1/2" ×<br>23 15/16" - Cube: 10.74 |
| Rate of recyclability | 95%                                             |
| Net weight            | 111.5 Lbs                                       |
| Nema #                | L15-20P                                         |
| Reference             | BLIXER 8 - 208-240V/60/3                        |