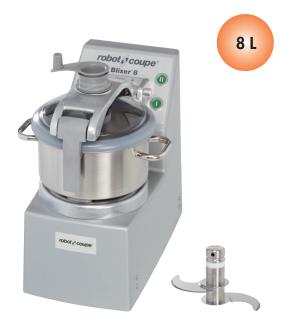

# Blixer® 8

| A S | SALES FEATURES |
|-----|----------------|
|-----|----------------|

Blixer 8 is designed to prepare texture-modified meals with either raw and cooked ingredients in a minimum of time.

## **TECHNICAL FEATURES**

Blixer 8. 3-phase. Power 3 HP. 2 speeds. Pulse function. 8 L stainless-steel bowl with 2 handles. Bowl-base blade assembly with 2 detachable fine serrated blades included. Scraper arm and lid wiper included. 5 to 25 portions (7 oz.) and more.

#### **CUTTER FUNCTION**

- 8 L stainless-steel bowl with 2 handles for a better grip.
- Central bowl locking system for easy assembly.
- Bowl-base blade assembly with 2 fine serrated blades to ensure a perfectly uniform consistency, even when processing small quantity
- Transparent lid to enable user to monitor processing.
- Opening in centre of lid for adding liquid or dry ingredients during processing.
- Transparent lid with bowl scraper to improve the end-product consistency and with a lid wiper to enable user to monitor pro-
- Opening in center of lid for adding liquid or dry ingredients during processing.

#### INCLUDED ACCESSORIES

- Stainless steel fine serrated blade assembly (2 blades)
- Scraper arm and lid wiper