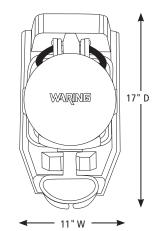

## **DIMENSIONS**

Out of Box Weight: 18 lb.

| ORDERING INFORMATION                            | #STD.<br>PKG. | GIFTBOX<br>WEIGHT | CUBIC<br>FEET | BOX DIMENSIONS<br>D X W X H | UPC          | CASE<br>PKG. | MC<br>WEIGHT | MC DIMENSIONS<br>D X W X H | MBC            |
|-------------------------------------------------|---------------|-------------------|---------------|-----------------------------|--------------|--------------|--------------|----------------------------|----------------|
| WWCM200– Heavy-Duty Double Waffle<br>Cone Maker | 1             | 24                | 1.691         | 18.625" x 12.375" x 11.25"  | 040072019906 | 1            | 24.05        | 19.25" x 13.25" x 12.125"  | 10040072019903 |