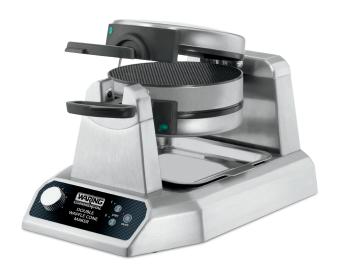

# **WWCM200**

## **Heavy-Duty Double Waffle Cone Maker**

#### **MAIN FEATURES**

- Up to 120 waffle cones per hour
- Unique, space-saving vertical design with independent Ready lights
- Shares heating elements for maximum output while using less energy
- Heavy-duty die-cast housing
- Triple-coated nonstick plates allow easy removal of waffle cones and quick cleanup
- Audible beep signals when unit is ready and when waffle is cooked
- Power ON and Ready-to-Bake LED indicators
- Limited One-Year Warranty

#### **SALES FEATURES**

People love a freshly baked waffle cone. You can make over 120 per hour with the Waring® Double Waffle Cone Maker. Its unique, space-saving vertical design shares heating elements for maximum output while using less energy. This makes it perfect for ice cream parlors, cafes and concession stands. Includes a rolling and forming tool.

# **Heavy-Duty Double Waffle Cone Maker WWCM200**