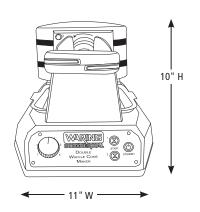

## **DIMENSIONS**

Out of Box Weight: 18 lb.

| ORDERING INFORMATION                            | #STD.<br>PKG. | GIFTBOX<br>WEIGHT | CUBIC<br>FEET | BOX DIMENSIONS<br>D X W X H | UPC          | CASE<br>PKG. | MC<br>WEIGHT | MC DIMENSIONS<br>D X W X H | MBC            |
|-------------------------------------------------|---------------|-------------------|---------------|-----------------------------|--------------|--------------|--------------|----------------------------|----------------|
| WWCM200– Heavy-Duty Double Waffle<br>Cone Maker | 1             | 24                | 1.691         | 18.625" x 12.375" x 11.25"  | 040072019906 | 1            | 24.05        | 19.25" x 13.25" x 12.125"  | 10040072019903 |