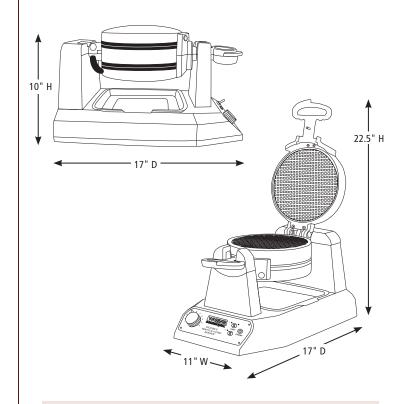

## **DIMENSIONS**

Out of Box Weight: 18 lb.

| ORDERING INFORMATION                            | #STD.<br>PKG. | GIFTBOX<br>WEIGHT | CUBIC<br>FEET | BOX DIMENSIONS<br>D X W X H | UPC          | CASE<br>PKG. | MC<br>WEIGHT | MC DIMENSIONS<br>D X W X H | MBC            |
|-------------------------------------------------|---------------|-------------------|---------------|-----------------------------|--------------|--------------|--------------|----------------------------|----------------|
| WWCM200– Heavy-Duty Double Waffle<br>Cone Maker | 1             | 24                | 1.691         | 18.625" x 12.375" x 11.25"  | 040072019906 | 1            | 24.05        | 19.25" x 13.25" x 12.125"  | 10040072019903 |