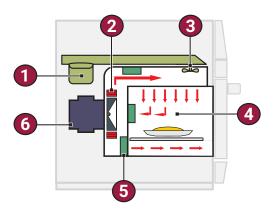

# **Fit Express**

Speed Oven

- 1. Magnetron
- 2. Resistance (Infrared)
- 3. Stirrer
- 4. Impinged air
- 5. Catalytic converter
- 6. Blower motor