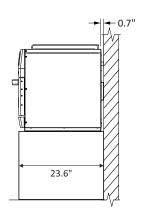

#### INSTALLATION

# **GENERAL INSTRUCTIONS**

The oven must be installed on a base or counter that supports the weight of the unit (approximately 147.7 lbs. / 67 kg). For proper ventilation, a minimum space of 0.7" between the back of the oven and the wall is required.