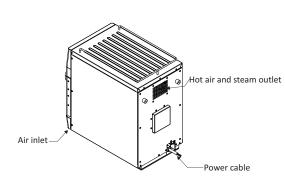

#### INSTALLATION

# **GENERAL INSTRUCTIONS**

The oven must be installed on a base or counter that supports the weight of the unit (approximately 147.7 lbs. / 67 kg). For proper ventilation, a minimum space of 0.7" between the back of the oven and the wall is required.

Do not block the air inlets and exhaust outlets located on the front and back of the oven.

It is not recommended for the unit to be positioned near stoves, deep fryers, hot plates, and other equipment that releases fat, fumes, and heat.