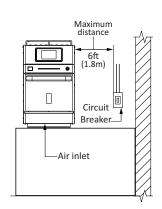

#### INSTALLATION

The outlet should be located no more than 6ft / 1.8m away from the unit.

This plug must be connected to a properly installed and grounded outlet.

In the event of an electrical short, properly grounding the unit reduces the risk of electrical shock by earthing the electrical current.