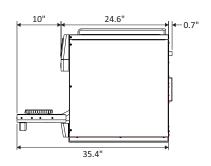

#### PRODUCT DIMENSIONS

# **DIMENSIONS**

|                | Product dimensions |       |        |                  | Boxed product dimensions |            |       |                 |  |
|----------------|--------------------|-------|--------|------------------|--------------------------|------------|-------|-----------------|--|
| Fit<br>Express | Height             | Width | Depth  | Weight           | Height                   | Width      | Depth | Weight          |  |
|                | 24.3"              | 15.1" | 27.2"  | 147.7lbs<br>67kg | 32.2"                    | 21.6"      | 35.4" | 189.5lb<br>86kg |  |
| Chamber        | Capacity           |       | Height |                  | Wi                       | dth        | Depth |                 |  |
| dimensions     | 0.45 cu.ft<br>13L  |       | 5.2"   |                  | 12.4"                    |            | 12.1" |                 |  |
| Wall           | Left side          |       |        | Ва               |                          | Right side |       |                 |  |
| clearance      | 0"                 |       |        | C                |                          | 0"         |       |                 |  |