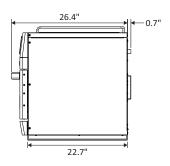

#### PRODUCT DIMENSIONS

# **DIMENSIONS**

|                | Product dimensions |       |        |                  | Boxed product dimensions |            |       |                 |  |
|----------------|--------------------|-------|--------|------------------|--------------------------|------------|-------|-----------------|--|
| Fit<br>Express | Height             | Width | Depth  | Weight           | Height                   | Width      | Depth | Weight          |  |
|                | 24.3"              | 15.1" | 27.2"  | 147.7lbs<br>67kg | 32.2"                    | 21.6"      | 35.4" | 189.5lb<br>86kg |  |
| Chamber        | Capacity           |       | Height |                  | Wi                       | dth        | Depth |                 |  |
| dimensions     | 0.45 cu.ft<br>13L  |       | 5.2"   |                  | 12.4"                    |            | 12.1" |                 |  |
| Wall           | Left side          |       |        | Ва               |                          | Right side |       |                 |  |
| clearance      | 0"                 |       |        | C                |                          | 0"         |       |                 |  |