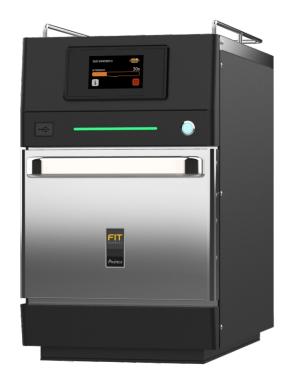

| Project  |  |
|----------|--|
| Item No. |  |
| Quantity |  |
|          |  |

# **Fit Express**

Speed Oven





- 1. Magnetron
- 2. Resistance (Infrared)
- 3. Stirrer
- 4. Impinged air
- 5. Catalytic converter
- 6. Blower motor

#### **PERFORMANCE**

- The Fit Express speed oven is designed to cook fresh, chilled, or frozen food, with excellent results in terms of appearance, taste, and texture.
- The impinged air convection technology combined with microwave capabilities enables users to cook food up to ten times faster than when using traditional processes.

# **FEATURES**

- Up to 1024 recipes, with 8 steps each, divided by 16 groups;
- USB port to upload/download recipes;
- Adjustable temperature from 86°F (30°C) to 536°F (280°C);
- User friendly Interface;
- Independent control of air speed, temperature, and microwave;
- Constructed from AISI430 (exterior) and AISI304 (interior);
- Daily cl