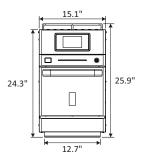

#### PRODUCT DIMENSIONS

# **DIMENSIONS**

|                | Product dimensions |       |        |                  | Boxed product dimensions |            |       |                 |  |
|----------------|--------------------|-------|--------|------------------|--------------------------|------------|-------|-----------------|--|
| Fit<br>Express | Height             | Width | Depth  | Weight           | Height                   | Width      | Depth | Weight          |  |
|                | 24.3"              | 15.1" | 27.2"  | 147.7lbs<br>67kg | 32.2"                    | 21.6"      | 35.4" | 189.5lb<br>86kg |  |
| Chamber        | Capacity           |       | Height |                  | Wi                       | dth        | Depth |                 |  |
| dimensions     | 0.45 cu.ft<br>13L  |       | 5.2"   |                  | 12.4"                    |            | 12.1" |                 |  |
| Wall           | Left side          |       |        | Ва               |                          | Right side |       |                 |  |
| clearance      | 0"                 |       |        | C                |                          | 0"         |       |                 |  |