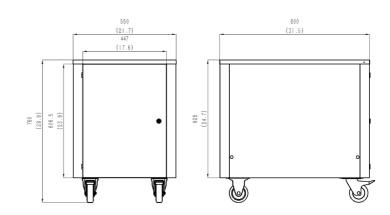

### **SPECIFICATIONS**

Volume

| Net (mm/in) | Shipping (mm/in)                                                  |
|-------------|-------------------------------------------------------------------|
| 550 / 21.7  | 590 / 23.2                                                        |
| 800 / 31.5  | 850/33.5                                                          |
| 760 / 30.0  | 780 / 30.7                                                        |
| Kg/lb       |                                                                   |
| 35 / 78     |                                                                   |
| 54/120      |                                                                   |
|             | 550 / 21.7<br>800 / 31.5<br>760 / 30.0<br><b>Kg/lb</b><br>35 / 78 |