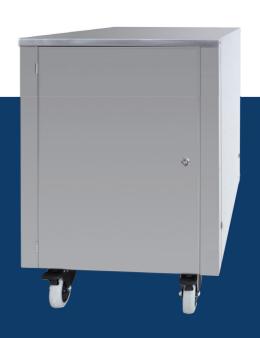

# **CART-550**

# **CART / TROLLEY**

Stainless Steel Cabinet

Designed to fit All Spaceman Countertop models

# Heavy duty cart / trolley with **Large Storage** cabinet to hold countertop machines

#### **Full Stainless Steel Build**

Food grade full stainless steel panels for food service environment; reinforced top panel to support heavy countertop equipment

## **Heavy Duty Casters**

Heavy duty 4" casters that support up to 540kg/1200lbs of weight; front swivel casters allow smooth and flexible maneuver; easy foot locks ensure stability.