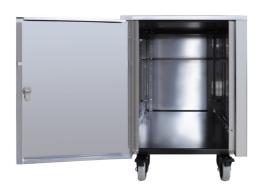

### Large Storage Cabinet

Close to 0.2 CBM/7 CBF storage space available with full front access through a hinged door with quarter turn door lock