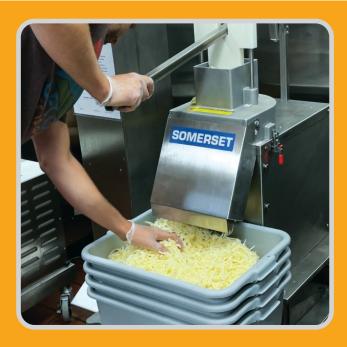

### **MACHINE FEATURES:**

- Shred 25+ pounds of cheese per minute
- Machine accepts8 pound blocksof cheese
- All stainless
   steel construction
- UL & NSF approved
- No adjustments needed
- Maintenance free
- Fully assembled with 3/16" standard blade