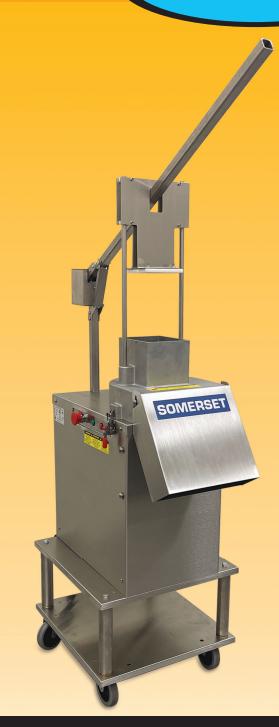

# SOMERSET

Tel: 978.667.3355 800.772.4404 Fax: 978.671.9466

Email: somerset@smrset.com

www.smrset.com

**CHEESE SHREDDER** 

**SCS-150** 

## **CHEESE SHREDDER**

**SCS-150** 

#### **SPECIFICATIONS**

Shredder stand with casters that has 360 degree mobility.

Optional cheese box shelving available for stand.

**Bearings:** Sealed Ball Bearings Permanently

Lubricated

Gear Motor: Heavy Duty 2HP, Maintenance Free,

Single Phase, 220V - 50Hz/60Hz

Finishing: All Stainless Steel

Shipping Weight: 175 lbs. (79 kgs.)