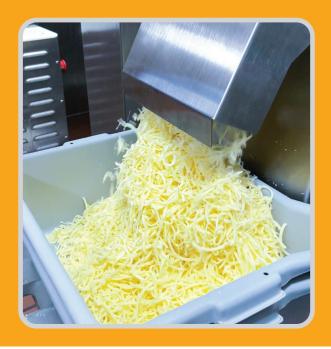

### **MACHINE FEATURES:**

- Shred 25+ pounds of cheese per minute
- Machine accepts8 pound blocksof cheese
- All stainless
   steel construction
- UL & NSF approved
- No adjustments needed
- Maintenance free
- Fully assembled with 3/16" standard blade