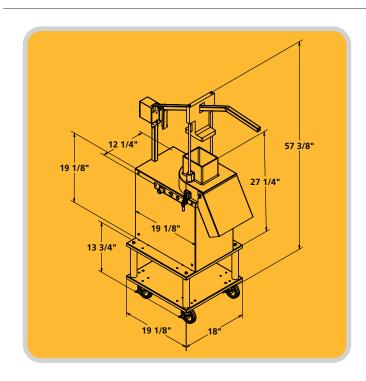

#### **SPECIFICATIONS**

Shredder stand with casters that has 360 degree mobility.

Optional cheese box shelving available for stand.

**Bearings:** Sealed Ball Bearings Permanently

Lubricated

Gear Motor: Heavy Duty 2HP, Maintenance Free,

Single Phase, 220V - 50Hz/60Hz

Finishing: All Stainless Steel

Shipping Weight: 175 lbs. (79 kgs.)