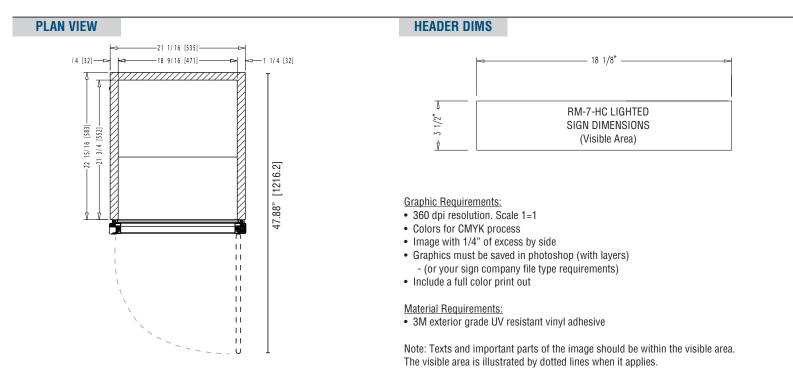

## RM-7-HC Glass Door Merchandiser with Swing Door

RM-7-HC 08/04/23 Item # 13408

|                                                                                    |                                                                                           | Item #:                                                                                      |  |
|------------------------------------------------------------------------------------|-------------------------------------------------------------------------------------------|----------------------------------------------------------------------------------------------|--|
| W x D x H                                                                          |                                                                                           | Project:                                                                                     |  |
| 21" x 25.25" x 39"                                                                 |                                                                                           | Qty:                                                                                         |  |
|                                                                                    |                                                                                           | AIA#:                                                                                        |  |
|                                                                                    |                                                                                           |                                                                                              |  |
|                                                                                    |                                                                                           | Features                                                                                     |  |
|                                                                                    |                                                                                           | Curved vertical corners with silver<br>aluminum exterior provide enhanced<br>product display |  |
|                                                                                    |                                                                                           | Energy efficient vertical LED interior<br>lights illuminate products on display              |  |
|                                                                                    |                                                                                           | <ul> <li>Forced-air evaporator for quick<br/>temperature pull-down</li> </ul>                |  |
|                                                                                    | NATURAL                                                                                   | • Large glass door are energy efficient low E multi pane glass                               |  |
| Dimensions / Capacity                                                              | REFRIGERANT<br>One Section<br>RM-7-HC                                                     | <ul> <li>Spring assisted self-closing door with stay open<br/>feature</li> </ul>             |  |
| Interior Storage Capacity (CF)                                                     | 7 ft <sup>3</sup>                                                                         | • (3) epoxy coated wire shelves are standard                                                 |  |
| Overall Width x Depth                                                              | 21" x 25.25"                                                                              |                                                                                              |  |
| Depth with door open                                                               | 44.88"                                                                                    | <ul> <li>Stackable (three units high) to conserve warehouse<br/>floor space</li> </ul>       |  |
| Height                                                                             | 39"                                                                                       |                                                                                              |  |
| Adjustable Shelves                                                                 | 2 adjustable, 1 floor shelf                                                               | Refrigerant flow is controlled with a capillary tube                                         |  |
| Shelf Dimensions (W x D)                                                           | 17.75" x 20.75"                                                                           | <ul> <li>2 inch leveling legs standard</li> </ul>                                            |  |
| Floor Shelf Dimensions (W x D)                                                     | 18" x 9.25"                                                                               | Three years parts and labor warranty                                                         |  |
| Crated Shipping Weight                                                             | 180 lbs.                                                                                  |                                                                                              |  |
| Crated Width x Depth x Height                                                      | 28" x 24.5" x 44"                                                                         | Five year compressor warranty                                                                |  |
| Electrical / Refrigeration                                                         | One Section<br>RM-7-HC                                                                    | • 8 ft. cord and plug                                                                        |  |
| Voltage                                                                            | 115/60/1                                                                                  | Capacity:                                                                                    |  |
| HACR Breaker                                                                       | 15.0 Amps                                                                                 | 20 oz. bottles: 102                                                                          |  |
| Electrical Connection (NEMA)                                                       | 5-15P 🕕                                                                                   | 12 oz. bottles: 217                                                                          |  |
| Voltage Range                                                                      | 104-126                                                                                   | Container Ot 1 14                                                                            |  |
| Ambient Temp. Range                                                                | 60° to 86°F                                                                               | Container Qty: 144                                                                           |  |
| Control Setpoint Range                                                             | 32° to 39°F                                                                               |                                                                                              |  |
| Amperage                                                                           | 3.2                                                                                       |                                                                                              |  |
| Energy Consumption (kWh/day) @ASHRAE                                               | 1.38                                                                                      |                                                                                              |  |
| Approx. Nominal Compres. BTU/HR (HP)                                               | 582 (1/8HP)                                                                               |                                                                                              |  |
| Refrigerant                                                                        | R290                                                                                      |                                                                                              |  |
| Options                                                                            | Warranty                                                                                  |                                                                                              |  |
|                                                                                    | 3 Year - parts and Labor on                                                               |                                                                                              |  |
| <ul> <li>□ Floor Epoxy Shelf (HS-5344)</li> <li>□ Epoxy Shelf (HS-5343)</li> </ul> | enṫire machine.<br>5 Year - Parts on Compressor<br>Valid in United States, Canada, Puerto | If GFCI is required, a GFCI breaker MUST be used in lieu of GFCI receptacle                  |  |