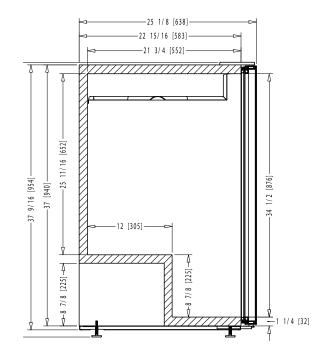

## RM-7-HC Glass Door Merchandiser with Swing Door

RM-7-HC 08/04/23 Item # 13408

|                                                                                    |                                                                                           | Item #:                                                                                      |  |
|------------------------------------------------------------------------------------|-------------------------------------------------------------------------------------------|----------------------------------------------------------------------------------------------|--|
| W x D x H                                                                          |                                                                                           | Project:                                                                                     |  |
| 21" x 25.25" x 39"                                                                 |                                                                                           | Qty:                                                                                         |  |
|                                                                                    |                                                                                           | AIA#:                                                                                        |  |
|                                                                                    |                                                                                           |                                                                                              |  |
|                                                                                    |                                                                                           | Features                                                                                     |  |
|                                                                                    |                                                                                           | Curved vertical corners with silver<br>aluminum exterior provide enhanced<br>product display |  |
|                                                                                    |                                                                                           | Energy efficient vertical LED interior<br>lights illuminate products on display              |  |
|                                                                                    |                                                                                           | <ul> <li>Forced-air evaporator for quick<br/>temperature pull-down</li> </ul>                |  |
|                                                                                    | NATURAL                                                                                   | • Large glass door are energy efficient low E multi pane glass                               |  |
| Dimensions / Capacity                                                              | REFRIGERANT<br>One Section<br>RM-7-HC                                                     | <ul> <li>Spring assisted self-closing door with stay open<br/>feature</li> </ul>             |  |
| Interior Storage Capacity (CF)                                                     | 7 ft <sup>3</sup>                                                                         | • (3) epoxy coated wire shelves are standard                                                 |  |
| Overall Width x Depth                                                              | 21" x 25.25"                                                                              |                                                                                              |  |
| Depth with door open                                                               | 44.88"                                                                                    | <ul> <li>Stackable (three units high) to conserve warehouse<br/>floor space</li> </ul>       |  |
| Height                                                                             | 39"                                                                                       |                                                                                              |  |
| Adjustable Shelves                                                                 | 2 adjustable, 1 floor shelf                                                               | Refrigerant flow is controlled with a capillary tube                                         |  |
| Shelf Dimensions (W x D)                                                           | 17.75" x 20.75"                                                                           | <ul> <li>2 inch leveling legs standard</li> </ul>                                            |  |
| Floor Shelf Dimensions (W x D)                                                     | 18" x 9.25"                                                                               | Three years parts and labor warranty                                                         |  |
| Crated Shipping Weight                                                             | 180 lbs.                                                                                  |                                                                                              |  |
| Crated Width x Depth x Height                                                      | 28" x 24.5" x 44"                                                                         | Five year compressor warranty                                                                |  |
| Electrical / Refrigeration                                                         | One Section<br>RM-7-HC                                                                    | • 8 ft. cord and plug                                                                        |  |
| Voltage                                                                            | 115/60/1                                                                                  | Capacity:                                                                                    |  |
| HACR Breaker                                                                       | 15.0 Amps                                                                                 | 20 oz. bottles: 102                                                                          |  |
| Electrical Connection (NEMA)                                                       | 5-15P 🕕                                                                                   | 12 oz. bottles: 217                                                                          |  |
| Voltage Range                                                                      | 104-126                                                                                   | Container Ot 1 14                                                                            |  |
| Ambient Temp. Range                                                                | 60° to 86°F                                                                               | Container Qty: 144                                                                           |  |
| Control Setpoint Range                                                             | 32° to 39°F                                                                               |                                                                                              |  |
| Amperage                                                                           | 3.2                                                                                       |                                                                                              |  |
| Energy Consumption (kWh/day) @ASHRAE                                               | 1.38                                                                                      |                                                                                              |  |
| Approx. Nominal Compres. BTU/HR (HP)                                               | 582 (1/8HP)                                                                               |                                                                                              |  |
| Refrigerant                                                                        | R290                                                                                      |                                                                                              |  |
| Options                                                                            | Warranty                                                                                  |                                                                                              |  |
|                                                                                    | 3 Year - parts and Labor on                                                               |                                                                                              |  |
| <ul> <li>□ Floor Epoxy Shelf (HS-5344)</li> <li>□ Epoxy Shelf (HS-5343)</li> </ul> | enṫire machine.<br>5 Year - Parts on Compressor<br>Valid in United States, Canada, Puerto | If GFCI is required, a GFCI breaker MUST be used in lieu of GFCI receptacle                  |  |

## **FRONT VIEW**

**SIDE VIEW** 