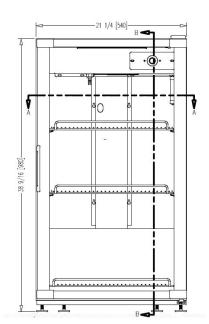

## RM-7-HC Glass Door Merchandiser with Swing Door

RM-7-HC 08/04/23 Item # 13408

|                                                                                    |                                                                                           | Item #:                                                                                      |  |
|------------------------------------------------------------------------------------|-------------------------------------------------------------------------------------------|----------------------------------------------------------------------------------------------|--|
| W x D x H                                                                          |                                                                                           | Project:                                                                                     |  |
| 21" x 25.25" x 39"                                                                 |                                                                                           | Qty:                                                                                         |  |
|                                                                                    |                                                                                           | AIA#:                                                                                        |  |
|                                                                                    |                                                                                           |                                                                                              |  |
|                                                                                    |                                                                                           | Features                                                                                     |  |
|                                                                                    |                                                                                           | Curved vertical corners with silver<br>aluminum exterior provide enhanced<br>product display |  |
|                                                                                    |                                                                                           | Energy efficient vertical LED interior<br>lights illuminate products on display              |  |
|                                                                                    |                                                                                           | <ul> <li>Forced-air evaporator for quick<br/>temperature pull-down</li> </ul>                |  |
|                                                                                    | NATURAL                                                                                   | • Large glass door are energy efficient low E multi pane glass                               |  |
| Dimensions / Capacity                                                              | REFRIGERANT<br>One Section<br>RM-7-HC                                                     | <ul> <li>Spring assisted self-closing door with stay open<br/>feature</li> </ul>             |  |
| Interior Storage Capacity (CF)                                                     | 7 ft <sup>3</sup>                                                                         | • (3) epoxy coated wire shelves are standard                                                 |  |
| Overall Width x Depth                                                              | 21" x 25.25"                                                                              |                                                                                              |  |
| Depth with door open                                                               | 44.88"                                                                                    | <ul> <li>Stackable (three units high) to conserve warehouse<br/>floor space</li> </ul>       |  |
| Height                                                                             | 39"                                                                                       |                                                                                              |  |
| Adjustable Shelves                                                                 | 2 adjustable, 1 floor shelf                                                               | Refrigerant flow is controlled with a capillary tube                                         |  |
| Shelf Dimensions (W x D)                                                           | 17.75" x 20.75"                                                                           | <ul> <li>2 inch leveling legs standard</li> </ul>                                            |  |
| Floor Shelf Dimensions (W x D)                                                     | 18" x 9.25"                                                                               | Three years parts and labor warranty                                                         |  |
| Crated Shipping Weight                                                             | 180 lbs.                                                                                  |                                                                                              |  |
| Crated Width x Depth x Height                                                      | 28" x 24.5" x 44"                                                                         | Five year compressor warranty                                                                |  |
| Electrical / Refrigeration                                                         | One Section<br>RM-7-HC                                                                    | • 8 ft. cord and plug                                                                        |  |
| Voltage                                                                            | 115/60/1                                                                                  | Capacity:                                                                                    |  |
| HACR Breaker                                                                       | 15.0 Amps                                                                                 | 20 oz. bottles: 102                                                                          |  |
| Electrical Connection (NEMA)                                                       | 5-15P 🕕                                                                                   | 12 oz. bottles: 217                                                                          |  |
| Voltage Range                                                                      | 104-126                                                                                   | Container Ot 1 14                                                                            |  |
| Ambient Temp. Range                                                                | 60° to 86°F                                                                               | Container Qty: 144                                                                           |  |
| Control Setpoint Range                                                             | 32° to 39°F                                                                               |                                                                                              |  |
| Amperage                                                                           | 3.2                                                                                       |                                                                                              |  |
| Energy Consumption (kWh/day) @ASHRAE                                               | 1.38                                                                                      |                                                                                              |  |
| Approx. Nominal Compres. BTU/HR (HP)                                               | 582 (1/8HP)                                                                               |                                                                                              |  |
| Refrigerant                                                                        | R290                                                                                      |                                                                                              |  |
| Options                                                                            | Warranty                                                                                  |                                                                                              |  |
|                                                                                    | 3 Year - parts and Labor on                                                               |                                                                                              |  |
| <ul> <li>□ Floor Epoxy Shelf (HS-5344)</li> <li>□ Epoxy Shelf (HS-5343)</li> </ul> | enṫire machine.<br>5 Year - Parts on Compressor<br>Valid in United States, Canada, Puerto | If GFCI is required, a GFCI breaker MUST be used in lieu of GFCI receptacle                  |  |

## **FRONT VIEW**

**SIDE VIEW** 