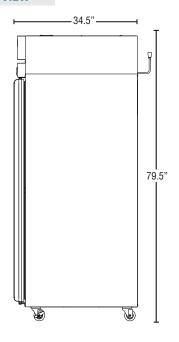

R1A-FG 08/01/23 Item # 13509

WxDxH 27.5" x 34.5" x 79.5"\* with 4" casters

One Section R1A-FG

# **Dimensions / Capacity**

| The state of the s |                       |
|--------------------------------------------------------------------------------------------------------------------------------------------------------------------------------------------------------------------------------------------------------------------------------------------------------------------------------------------------------------------------------------------------------------------------------------------------------------------------------------------------------------------------------------------------------------------------------------------------------------------------------------------------------------------------------------------------------------------------------------------------------------------------------------------------------------------------------------------------------------------------------------------------------------------------------------------------------------------------------------------------------------------------------------------------------------------------------------------------------------------------------------------------------------------------------------------------------------------------------------------------------------------------------------------------------------------------------------------------------------------------------------------------------------------------------------------------------------------------------------------------------------------------------------------------------------------------------------------------------------------------------------------------------------------------------------------------------------------------------------------------------------------------------------------------------------------------------------------------------------------------------------------------------------------------------------------------------------------------------------------------------------------------------------------------------------------------------------------------------------------------------|-----------------------|
| Interior Storage Capacity (CF) (AHAM)                                                                                                                                                                                                                                                                                                                                                                                                                                                                                                                                                                                                                                                                                                                                                                                                                                                                                                                                                                                                                                                                                                                                                                                                                                                                                                                                                                                                                                                                                                                                                                                                                                                                                                                                                                                                                                                                                                                                                                                                                                                                                          | 23.10 ft <sup>3</sup> |
| Overall Width x Depth                                                                                                                                                                                                                                                                                                                                                                                                                                                                                                                                                                                                                                                                                                                                                                                                                                                                                                                                                                                                                                                                                                                                                                                                                                                                                                                                                                                                                                                                                                                                                                                                                                                                                                                                                                                                                                                                                                                                                                                                                                                                                                          | 27.5" x 34.5"         |
| Height (including 4" casters)                                                                                                                                                                                                                                                                                                                                                                                                                                                                                                                                                                                                                                                                                                                                                                                                                                                                                                                                                                                                                                                                                                                                                                                                                                                                                                                                                                                                                                                                                                                                                                                                                                                                                                                                                                                                                                                                                                                                                                                                                                                                                                  | 79.5"                 |
| Door Opening Width x Height                                                                                                                                                                                                                                                                                                                                                                                                                                                                                                                                                                                                                                                                                                                                                                                                                                                                                                                                                                                                                                                                                                                                                                                                                                                                                                                                                                                                                                                                                                                                                                                                                                                                                                                                                                                                                                                                                                                                                                                                                                                                                                    | 21.75" x 59.25"       |
| Depth with Door Open at 90°                                                                                                                                                                                                                                                                                                                                                                                                                                                                                                                                                                                                                                                                                                                                                                                                                                                                                                                                                                                                                                                                                                                                                                                                                                                                                                                                                                                                                                                                                                                                                                                                                                                                                                                                                                                                                                                                                                                                                                                                                                                                                                    | 57"                   |
| Adjustable Shelves                                                                                                                                                                                                                                                                                                                                                                                                                                                                                                                                                                                                                                                                                                                                                                                                                                                                                                                                                                                                                                                                                                                                                                                                                                                                                                                                                                                                                                                                                                                                                                                                                                                                                                                                                                                                                                                                                                                                                                                                                                                                                                             | 3                     |
| Shelf Dimensions (W x D)                                                                                                                                                                                                                                                                                                                                                                                                                                                                                                                                                                                                                                                                                                                                                                                                                                                                                                                                                                                                                                                                                                                                                                                                                                                                                                                                                                                                                                                                                                                                                                                                                                                                                                                                                                                                                                                                                                                                                                                                                                                                                                       | 21.25" x 26"          |
| Crated Shipping Weight                                                                                                                                                                                                                                                                                                                                                                                                                                                                                                                                                                                                                                                                                                                                                                                                                                                                                                                                                                                                                                                                                                                                                                                                                                                                                                                                                                                                                                                                                                                                                                                                                                                                                                                                                                                                                                                                                                                                                                                                                                                                                                         | 350 lbs               |
| Crated Length x Depth x Height                                                                                                                                                                                                                                                                                                                                                                                                                                                                                                                                                                                                                                                                                                                                                                                                                                                                                                                                                                                                                                                                                                                                                                                                                                                                                                                                                                                                                                                                                                                                                                                                                                                                                                                                                                                                                                                                                                                                                                                                                                                                                                 | 37.5" x 31.5" x 81"   |
|                                                                                                                                                                                                                                                                                                                                                                                                                                                                                                                                                                                                                                                                                                                                                                                                                                                                                                                                                                                                                                                                                                                                                                                                                                                                                                                                                                                                                                                                                                                                                                                                                                                                                                                                                                                                                                                                                                                                                                                                                                                                                                                                |                       |