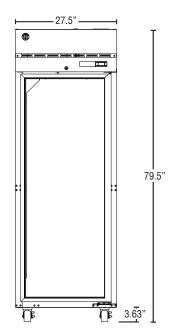

R1A-FG 08/01/23 Item # 13509

WxDxH 27.5" x 34.5" x 79.5"\* with 4" casters

One Section R1A-FG

# **Dimensions / Capacity**

| The state of the s |                       |
|--------------------------------------------------------------------------------------------------------------------------------------------------------------------------------------------------------------------------------------------------------------------------------------------------------------------------------------------------------------------------------------------------------------------------------------------------------------------------------------------------------------------------------------------------------------------------------------------------------------------------------------------------------------------------------------------------------------------------------------------------------------------------------------------------------------------------------------------------------------------------------------------------------------------------------------------------------------------------------------------------------------------------------------------------------------------------------------------------------------------------------------------------------------------------------------------------------------------------------------------------------------------------------------------------------------------------------------------------------------------------------------------------------------------------------------------------------------------------------------------------------------------------------------------------------------------------------------------------------------------------------------------------------------------------------------------------------------------------------------------------------------------------------------------------------------------------------------------------------------------------------------------------------------------------------------------------------------------------------------------------------------------------------------------------------------------------------------------------------------------------------|-----------------------|
| Interior Storage Capacity (CF) (AHAM)                                                                                                                                                                                                                                                                                                                                                                                                                                                                                                                                                                                                                                                                                                                                                                                                                                                                                                                                                                                                                                                                                                                                                                                                                                                                                                                                                                                                                                                                                                                                                                                                                                                                                                                                                                                                                                                                                                                                                                                                                                                                                          | 23.10 ft <sup>3</sup> |
| Overall Width x Depth                                                                                                                                                                                                                                                                                                                                                                                                                                                                                                                                                                                                                                                                                                                                                                                                                                                                                                                                                                                                                                                                                                                                                                                                                                                                                                                                                                                                                                                                                                                                                                                                                                                                                                                                                                                                                                                                                                                                                                                                                                                                                                          | 27.5" x 34.5"         |
| Height (including 4" casters)                                                                                                                                                                                                                                                                                                                                                                                                                                                                                                                                                                                                                                                                                                                                                                                                                                                                                                                                                                                                                                                                                                                                                                                                                                                                                                                                                                                                                                                                                                                                                                                                                                                                                                                                                                                                                                                                                                                                                                                                                                                                                                  | 79.5"                 |
| Door Opening Width x Height                                                                                                                                                                                                                                                                                                                                                                                                                                                                                                                                                                                                                                                                                                                                                                                                                                                                                                                                                                                                                                                                                                                                                                                                                                                                                                                                                                                                                                                                                                                                                                                                                                                                                                                                                                                                                                                                                                                                                                                                                                                                                                    | 21.75" x 59.25"       |
| Depth with Door Open at 90°                                                                                                                                                                                                                                                                                                                                                                                                                                                                                                                                                                                                                                                                                                                                                                                                                                                                                                                                                                                                                                                                                                                                                                                                                                                                                                                                                                                                                                                                                                                                                                                                                                                                                                                                                                                                                                                                                                                                                                                                                                                                                                    | 57"                   |
| Adjustable Shelves                                                                                                                                                                                                                                                                                                                                                                                                                                                                                                                                                                                                                                                                                                                                                                                                                                                                                                                                                                                                                                                                                                                                                                                                                                                                                                                                                                                                                                                                                                                                                                                                                                                                                                                                                                                                                                                                                                                                                                                                                                                                                                             | 3                     |
| Shelf Dimensions (W x D)                                                                                                                                                                                                                                                                                                                                                                                                                                                                                                                                                                                                                                                                                                                                                                                                                                                                                                                                                                                                                                                                                                                                                                                                                                                                                                                                                                                                                                                                                                                                                                                                                                                                                                                                                                                                                                                                                                                                                                                                                                                                                                       | 21.25" x 26"          |
| Crated Shipping Weight                                                                                                                                                                                                                                                                                                                                                                                                                                                                                                                                                                                                                                                                                                                                                                                                                                                                                                                                                                                                                                                                                                                                                                                                                                                                                                                                                                                                                                                                                                                                                                                                                                                                                                                                                                                                                                                                                                                                                                                                                                                                                                         | 350 lbs               |
| Crated Length x Depth x Height                                                                                                                                                                                                                                                                                                                                                                                                                                                                                                                                                                                                                                                                                                                                                                                                                                                                                                                                                                                                                                                                                                                                                                                                                                                                                                                                                                                                                                                                                                                                                                                                                                                                                                                                                                                                                                                                                                                                                                                                                                                                                                 | 37.5" x 31.5" x 81"   |
|                                                                                                                                                                                                                                                                                                                                                                                                                                                                                                                                                                                                                                                                                                                                                                                                                                                                                                                                                                                                                                                                                                                                                                                                                                                                                                                                                                                                                                                                                                                                                                                                                                                                                                                                                                                                                                                                                                                                                                                                                                                                                                                                |                       |