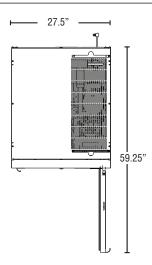

# **Dimensions / Capacity**

| The state of the s |                       |
|--------------------------------------------------------------------------------------------------------------------------------------------------------------------------------------------------------------------------------------------------------------------------------------------------------------------------------------------------------------------------------------------------------------------------------------------------------------------------------------------------------------------------------------------------------------------------------------------------------------------------------------------------------------------------------------------------------------------------------------------------------------------------------------------------------------------------------------------------------------------------------------------------------------------------------------------------------------------------------------------------------------------------------------------------------------------------------------------------------------------------------------------------------------------------------------------------------------------------------------------------------------------------------------------------------------------------------------------------------------------------------------------------------------------------------------------------------------------------------------------------------------------------------------------------------------------------------------------------------------------------------------------------------------------------------------------------------------------------------------------------------------------------------------------------------------------------------------------------------------------------------------------------------------------------------------------------------------------------------------------------------------------------------------------------------------------------------------------------------------------------------|-----------------------|
| Interior Storage Capacity (CF) (AHAM)                                                                                                                                                                                                                                                                                                                                                                                                                                                                                                                                                                                                                                                                                                                                                                                                                                                                                                                                                                                                                                                                                                                                                                                                                                                                                                                                                                                                                                                                                                                                                                                                                                                                                                                                                                                                                                                                                                                                                                                                                                                                                          | 23.10 ft <sup>3</sup> |
| Overall Width x Depth                                                                                                                                                                                                                                                                                                                                                                                                                                                                                                                                                                                                                                                                                                                                                                                                                                                                                                                                                                                                                                                                                                                                                                                                                                                                                                                                                                                                                                                                                                                                                                                                                                                                                                                                                                                                                                                                                                                                                                                                                                                                                                          | 27.5" x 34.5"         |
| Height (including 4" casters)                                                                                                                                                                                                                                                                                                                                                                                                                                                                                                                                                                                                                                                                                                                                                                                                                                                                                                                                                                                                                                                                                                                                                                                                                                                                                                                                                                                                                                                                                                                                                                                                                                                                                                                                                                                                                                                                                                                                                                                                                                                                                                  | 79.5"                 |
| Door Opening Width x Height                                                                                                                                                                                                                                                                                                                                                                                                                                                                                                                                                                                                                                                                                                                                                                                                                                                                                                                                                                                                                                                                                                                                                                                                                                                                                                                                                                                                                                                                                                                                                                                                                                                                                                                                                                                                                                                                                                                                                                                                                                                                                                    | 21.75" x 59.25"       |
| Depth with Door Open at 90°                                                                                                                                                                                                                                                                                                                                                                                                                                                                                                                                                                                                                                                                                                                                                                                                                                                                                                                                                                                                                                                                                                                                                                                                                                                                                                                                                                                                                                                                                                                                                                                                                                                                                                                                                                                                                                                                                                                                                                                                                                                                                                    | 57"                   |
| Adjustable Shelves                                                                                                                                                                                                                                                                                                                                                                                                                                                                                                                                                                                                                                                                                                                                                                                                                                                                                                                                                                                                                                                                                                                                                                                                                                                                                                                                                                                                                                                                                                                                                                                                                                                                                                                                                                                                                                                                                                                                                                                                                                                                                                             | 3                     |
| Shelf Dimensions (W x D)                                                                                                                                                                                                                                                                                                                                                                                                                                                                                                                                                                                                                                                                                                                                                                                                                                                                                                                                                                                                                                                                                                                                                                                                                                                                                                                                                                                                                                                                                                                                                                                                                                                                                                                                                                                                                                                                                                                                                                                                                                                                                                       | 21.25" x 26"          |
| Crated Shipping Weight                                                                                                                                                                                                                                                                                                                                                                                                                                                                                                                                                                                                                                                                                                                                                                                                                                                                                                                                                                                                                                                                                                                                                                                                                                                                                                                                                                                                                                                                                                                                                                                                                                                                                                                                                                                                                                                                                                                                                                                                                                                                                                         | 350 lbs               |
| Crated Length x Depth x Height                                                                                                                                                                                                                                                                                                                                                                                                                                                                                                                                                                                                                                                                                                                                                                                                                                                                                                                                                                                                                                                                                                                                                                                                                                                                                                                                                                                                                                                                                                                                                                                                                                                                                                                                                                                                                                                                                                                                                                                                                                                                                                 | 37.5" x 31.5" x 81"   |
|                                                                                                                                                                                                                                                                                                                                                                                                                                                                                                                                                                                                                                                                                                                                                                                                                                                                                                                                                                                                                                                                                                                                                                                                                                                                                                                                                                                                                                                                                                                                                                                                                                                                                                                                                                                                                                                                                                                                                                                                                                                                                                                                |                       |