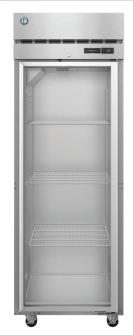

# **Features**

- Maximum interior storage capacity with smallest external footprint
- Stainless steel interior with stainless steel exterior front, sides and top
- Unique ducted air distribution system
- Energy efficient interior LED light
- Environmentally friendly R290 hydrocarbon refrigerant
- Solid state digital controller with temperature alarms and LED display (Fahrenheit or Celsius)
- Cabinet and doors are insulated with 2-3/8" of CFC free, foamed in place polyurethane
- · Glass doors are energy efficient multi pane, argon filled with locks
- Stainless steel exterior and interior door come standard with locks
- Exclusive stepped door design to protect recessed door gasket
- Self-closing doors with stay open feature
- . One piece, full length, chrome handle
- Sturdy 8 gauge stainless steel hinge plate with welded hinge pin
- · Extruded aluminum flush mount door handle
- · Field reversible doors
- Evaporator coils are epoxy electrocoated (E-Coat) to help fight corrosion
- Energy efficient automatic hot gas condensate evaporator
- Top mount refrigeration comes standard with a condenser filter
- Refrigerant flow is controlled with thermostatic expansion valve
- Stainless steel shelf supports
- (3) epoxy coated wire shelves are standard
- Standard with 4" casters (two with brakes)
- Stackable (two units high) to conserve warehouse floor space
- 10 ft. cord and plug

# **Door Construction**

Glass doors are constructed of high grade silver anodized aluminum with a full length chrome handle. Door glass is energy efficient multi pane, argon filled with locks. The door hinges are all metal and include an adjustable torsion spring closure that will not wear out like traditional cam-lift hinges. Hinge plates are constructed of heavy duty stainless steel. Doors stay open at 90° and are self-closing at 75°. Snap-in magnetic door gaskets are durable and easily removed for cleaning. Door hinging is field reversible.