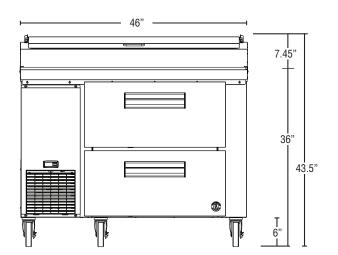

PR46B-D2 08/04/23 Item # 13666

WxDxH 46" x 33.25" x 43.25"\* \*to work surface with 4" casters

One-Section PR46B-D2

## **Dimensions / Capacity**

| The state of the s |                       |
|--------------------------------------------------------------------------------------------------------------------------------------------------------------------------------------------------------------------------------------------------------------------------------------------------------------------------------------------------------------------------------------------------------------------------------------------------------------------------------------------------------------------------------------------------------------------------------------------------------------------------------------------------------------------------------------------------------------------------------------------------------------------------------------------------------------------------------------------------------------------------------------------------------------------------------------------------------------------------------------------------------------------------------------------------------------------------------------------------------------------------------------------------------------------------------------------------------------------------------------------------------------------------------------------------------------------------------------------------------------------------------------------------------------------------------------------------------------------------------------------------------------------------------------------------------------------------------------------------------------------------------------------------------------------------------------------------------------------------------------------------------------------------------------------------------------------------------------------------------------------------------------------------------------------------------------------------------------------------------------------------------------------------------------------------------------------------------------------------------------------------------|-----------------------|
| Interior Storage Capacity (CF) (AHAM)                                                                                                                                                                                                                                                                                                                                                                                                                                                                                                                                                                                                                                                                                                                                                                                                                                                                                                                                                                                                                                                                                                                                                                                                                                                                                                                                                                                                                                                                                                                                                                                                                                                                                                                                                                                                                                                                                                                                                                                                                                                                                          | 11.23ft <sup>3</sup>  |
| Overall Width x Depth                                                                                                                                                                                                                                                                                                                                                                                                                                                                                                                                                                                                                                                                                                                                                                                                                                                                                                                                                                                                                                                                                                                                                                                                                                                                                                                                                                                                                                                                                                                                                                                                                                                                                                                                                                                                                                                                                                                                                                                                                                                                                                          | 46" x 33.25"          |
| <b>Height</b> (including 6" casters)                                                                                                                                                                                                                                                                                                                                                                                                                                                                                                                                                                                                                                                                                                                                                                                                                                                                                                                                                                                                                                                                                                                                                                                                                                                                                                                                                                                                                                                                                                                                                                                                                                                                                                                                                                                                                                                                                                                                                                                                                                                                                           | 43.25"                |
| Depth with Cutting Board Installed (including 1" bumper)                                                                                                                                                                                                                                                                                                                                                                                                                                                                                                                                                                                                                                                                                                                                                                                                                                                                                                                                                                                                                                                                                                                                                                                                                                                                                                                                                                                                                                                                                                                                                                                                                                                                                                                                                                                                                                                                                                                                                                                                                                                                       | 36.25"                |
| Depth with Drawer Fully Open (including 1" bumper)                                                                                                                                                                                                                                                                                                                                                                                                                                                                                                                                                                                                                                                                                                                                                                                                                                                                                                                                                                                                                                                                                                                                                                                                                                                                                                                                                                                                                                                                                                                                                                                                                                                                                                                                                                                                                                                                                                                                                                                                                                                                             | 57.5"                 |
| Pan Capacity (# of 1/3rd size x 4" deep)                                                                                                                                                                                                                                                                                                                                                                                                                                                                                                                                                                                                                                                                                                                                                                                                                                                                                                                                                                                                                                                                                                                                                                                                                                                                                                                                                                                                                                                                                                                                                                                                                                                                                                                                                                                                                                                                                                                                                                                                                                                                                       | 6                     |
| Maximum Pan Depth                                                                                                                                                                                                                                                                                                                                                                                                                                                                                                                                                                                                                                                                                                                                                                                                                                                                                                                                                                                                                                                                                                                                                                                                                                                                                                                                                                                                                                                                                                                                                                                                                                                                                                                                                                                                                                                                                                                                                                                                                                                                                                              | 6"                    |
| Crated Weight                                                                                                                                                                                                                                                                                                                                                                                                                                                                                                                                                                                                                                                                                                                                                                                                                                                                                                                                                                                                                                                                                                                                                                                                                                                                                                                                                                                                                                                                                                                                                                                                                                                                                                                                                                                                                                                                                                                                                                                                                                                                                                                  | 383 lbs.              |
| Crated Length x Width x Height                                                                                                                                                                                                                                                                                                                                                                                                                                                                                                                                                                                                                                                                                                                                                                                                                                                                                                                                                                                                                                                                                                                                                                                                                                                                                                                                                                                                                                                                                                                                                                                                                                                                                                                                                                                                                                                                                                                                                                                                                                                                                                 | 48.75" x 34.75" x 45" |
|                                                                                                                                                                                                                                                                                                                                                                                                                                                                                                                                                                                                                                                                                                                                                                                                                                                                                                                                                                                                                                                                                                                                                                                                                                                                                                                                                                                                                                                                                                                                                                                                                                                                                                                                                                                                                                                                                                                                                                                                                                                                                                                                |                       |