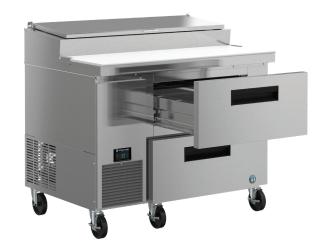

## **Features**

- Dual controller system for ideal temperatures in both rail and cabinet
- Improved airflow from back to front of the rail for more even cooling of all pans in the rail
- Night/Day Mode- when lid is open set point drops to keep food cool in rail; when lid is closed set point returns to normal so food can stay in rail overnight without freezing
- Front-mounted removable air filter for easy maintenance
- Environmentally friendly R290 hydrocarbon refrigerant
- Stainless steel interior and exterior front, sides and top
- · Solid state digital controller with temperature alarms and LED display (Fahrenheit or Celsius)
- Cabinet and drawers are insulated with 2" of CFC free, foamed in place polyurethane
- Drawer slides are constructed of 14 gauge stainless steel with acetal rollers
- Drawer frames are constructed of 16 gauge stainless steel and securely fastened to cabinet
- Drawers have a 250 lb. dynamic load rating
- Drawers will accommodate (2) 12" x 20" x 6" deep pans (pans by others)
- Provided with a full complement of polycarbonate plastic 1/3rd size pans, 4" deep and adapter bars
- · Front breating air flow design
- Extruded aluminum flush mount drawer handle
- · Magnetic drawer gasket is easily removable for cleaning
- 46" x 19" x 1/2" thick white polyethylene cutting board is standard
- · Evaporator coils are epoxy electrocoated (E-Coat) to help fight corrosion
- · Standard with 6" casters (two with brakes)
- 10 ft. cord and plug

#### **Cabinet Construction**

The exterior cabinet top, front, and sides, are constructed of high quality stainless steel. The exterior back and bottom are constructed of coated steel. The cabinet interior back and sides are stainless steel with an ABS ceiling and stainless steel floor. Cabinet walls and drawers are insulated with 2" of foamed in place polyurethane. 6" polyolefin stem casters (two with brakes) are standard. The raised refrigerated rail is constructed of stainless steel interior and exterior (except back is galvanized steel). The rail is air cooled and utilizes a unique ducted air distribution system to distribute air evenly and maintain product temperature at safe levels. The rail will accommodate 1/6th, 1/3rd, ½ and full size pans 6" deep. Pans are located 1.5" below the front of the rail to assist in access to food product. An insulated, stainless steel, one piece hinged, lid is standard. Pizza preparation table is supplied with a 46" x 19" x 1/2" thick N.S.F. approved white polyethylene cutting board.

### **Drawer Construction**

Drawer fronts are constructed of high grade stainless steel with stainless steel interior and are insulated with R290 CFC free foamed in place polyurethane. Each drawer accommodates (2) 12" X 20" X 6" deep pans (pans by others). Drawer frames are formed of 16 gauge stainless steel all welded construction and securely fastened in the cabinet. The drawer slides are constructed of 14 gauge stainless steel and durable acetal rollers with stainless steel ball bearings to prevent metal to metal contact. The drawer slides have a dynamic load capacity of 250 pounds and have been life-tested (fully-loaded) three hundred thousand cycles without showing significant wear. Drawers are provided with a one-piece extruded aluminum flush mount handle. Snap-in magnetic drawer gaskets are durable and easily removed for cleaning.