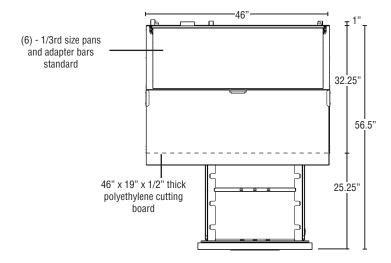

## **Dimensions / Capacity**

| The state of the s |                       |
|--------------------------------------------------------------------------------------------------------------------------------------------------------------------------------------------------------------------------------------------------------------------------------------------------------------------------------------------------------------------------------------------------------------------------------------------------------------------------------------------------------------------------------------------------------------------------------------------------------------------------------------------------------------------------------------------------------------------------------------------------------------------------------------------------------------------------------------------------------------------------------------------------------------------------------------------------------------------------------------------------------------------------------------------------------------------------------------------------------------------------------------------------------------------------------------------------------------------------------------------------------------------------------------------------------------------------------------------------------------------------------------------------------------------------------------------------------------------------------------------------------------------------------------------------------------------------------------------------------------------------------------------------------------------------------------------------------------------------------------------------------------------------------------------------------------------------------------------------------------------------------------------------------------------------------------------------------------------------------------------------------------------------------------------------------------------------------------------------------------------------------|-----------------------|
| Interior Storage Capacity (CF) (AHAM)                                                                                                                                                                                                                                                                                                                                                                                                                                                                                                                                                                                                                                                                                                                                                                                                                                                                                                                                                                                                                                                                                                                                                                                                                                                                                                                                                                                                                                                                                                                                                                                                                                                                                                                                                                                                                                                                                                                                                                                                                                                                                          | 11.23ft <sup>3</sup>  |
| Overall Width x Depth                                                                                                                                                                                                                                                                                                                                                                                                                                                                                                                                                                                                                                                                                                                                                                                                                                                                                                                                                                                                                                                                                                                                                                                                                                                                                                                                                                                                                                                                                                                                                                                                                                                                                                                                                                                                                                                                                                                                                                                                                                                                                                          | 46" x 33.25"          |
| <b>Height</b> (including 6" casters)                                                                                                                                                                                                                                                                                                                                                                                                                                                                                                                                                                                                                                                                                                                                                                                                                                                                                                                                                                                                                                                                                                                                                                                                                                                                                                                                                                                                                                                                                                                                                                                                                                                                                                                                                                                                                                                                                                                                                                                                                                                                                           | 43.25"                |
| Depth with Cutting Board Installed (including 1" bumper)                                                                                                                                                                                                                                                                                                                                                                                                                                                                                                                                                                                                                                                                                                                                                                                                                                                                                                                                                                                                                                                                                                                                                                                                                                                                                                                                                                                                                                                                                                                                                                                                                                                                                                                                                                                                                                                                                                                                                                                                                                                                       | 36.25"                |
| Depth with Drawer Fully Open (including 1" bumper)                                                                                                                                                                                                                                                                                                                                                                                                                                                                                                                                                                                                                                                                                                                                                                                                                                                                                                                                                                                                                                                                                                                                                                                                                                                                                                                                                                                                                                                                                                                                                                                                                                                                                                                                                                                                                                                                                                                                                                                                                                                                             | 57.5"                 |
| Pan Capacity (# of 1/3rd size x 4" deep)                                                                                                                                                                                                                                                                                                                                                                                                                                                                                                                                                                                                                                                                                                                                                                                                                                                                                                                                                                                                                                                                                                                                                                                                                                                                                                                                                                                                                                                                                                                                                                                                                                                                                                                                                                                                                                                                                                                                                                                                                                                                                       | 6                     |
| Maximum Pan Depth                                                                                                                                                                                                                                                                                                                                                                                                                                                                                                                                                                                                                                                                                                                                                                                                                                                                                                                                                                                                                                                                                                                                                                                                                                                                                                                                                                                                                                                                                                                                                                                                                                                                                                                                                                                                                                                                                                                                                                                                                                                                                                              | 6"                    |
| Crated Weight                                                                                                                                                                                                                                                                                                                                                                                                                                                                                                                                                                                                                                                                                                                                                                                                                                                                                                                                                                                                                                                                                                                                                                                                                                                                                                                                                                                                                                                                                                                                                                                                                                                                                                                                                                                                                                                                                                                                                                                                                                                                                                                  | 383 lbs.              |
| Crated Length x Width x Height                                                                                                                                                                                                                                                                                                                                                                                                                                                                                                                                                                                                                                                                                                                                                                                                                                                                                                                                                                                                                                                                                                                                                                                                                                                                                                                                                                                                                                                                                                                                                                                                                                                                                                                                                                                                                                                                                                                                                                                                                                                                                                 | 48.75" x 34.75" x 45" |
|                                                                                                                                                                                                                                                                                                                                                                                                                                                                                                                                                                                                                                                                                                                                                                                                                                                                                                                                                                                                                                                                                                                                                                                                                                                                                                                                                                                                                                                                                                                                                                                                                                                                                                                                                                                                                                                                                                                                                                                                                                                                                                                                |                       |

### **PLAN VIEW**

#### **Cabinet Construction**

The exterior cabinet top, front, and sides, are constructed of high quality stainless steel. The exterior back and bottom are constructed of coated steel. The cabinet interior back and sides are stainless steel with an ABS ceiling and stainless steel floor. Cabinet walls and drawers are insulated with 2" of foamed in place polyurethane. 6" polyolefin stem casters (two with brakes) are standard. The raised refrigerated rail is constructed of stainless steel interior and exterior (except back is galvanized steel). The rail is air cooled and utilizes a unique ducted air distribution system to distribute air evenly and maintain product temperature at safe levels. The rail will accommodate 1/6th, 1/3rd, ½ and full size pans 6" deep. Pans are located 1.5" below the front of the rail to assist in access to food product. An insulated, stainless steel, one piece hinged, lid is standard. Pizza preparation table is supplied with a 46" x 19" x 1/2" thick N.S.F. approved white polyethylene cutting board.