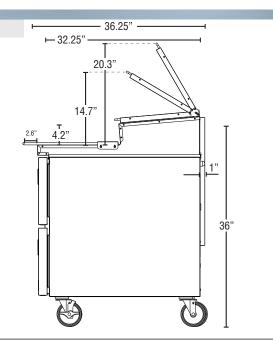

## **Dimensions / Capacity**

| The state of the s |                       |
|--------------------------------------------------------------------------------------------------------------------------------------------------------------------------------------------------------------------------------------------------------------------------------------------------------------------------------------------------------------------------------------------------------------------------------------------------------------------------------------------------------------------------------------------------------------------------------------------------------------------------------------------------------------------------------------------------------------------------------------------------------------------------------------------------------------------------------------------------------------------------------------------------------------------------------------------------------------------------------------------------------------------------------------------------------------------------------------------------------------------------------------------------------------------------------------------------------------------------------------------------------------------------------------------------------------------------------------------------------------------------------------------------------------------------------------------------------------------------------------------------------------------------------------------------------------------------------------------------------------------------------------------------------------------------------------------------------------------------------------------------------------------------------------------------------------------------------------------------------------------------------------------------------------------------------------------------------------------------------------------------------------------------------------------------------------------------------------------------------------------------------|-----------------------|
| Interior Storage Capacity (CF) (AHAM)                                                                                                                                                                                                                                                                                                                                                                                                                                                                                                                                                                                                                                                                                                                                                                                                                                                                                                                                                                                                                                                                                                                                                                                                                                                                                                                                                                                                                                                                                                                                                                                                                                                                                                                                                                                                                                                                                                                                                                                                                                                                                          | 11.23ft <sup>3</sup>  |
| Overall Width x Depth                                                                                                                                                                                                                                                                                                                                                                                                                                                                                                                                                                                                                                                                                                                                                                                                                                                                                                                                                                                                                                                                                                                                                                                                                                                                                                                                                                                                                                                                                                                                                                                                                                                                                                                                                                                                                                                                                                                                                                                                                                                                                                          | 46" x 33.25"          |
| <b>Height</b> (including 6" casters)                                                                                                                                                                                                                                                                                                                                                                                                                                                                                                                                                                                                                                                                                                                                                                                                                                                                                                                                                                                                                                                                                                                                                                                                                                                                                                                                                                                                                                                                                                                                                                                                                                                                                                                                                                                                                                                                                                                                                                                                                                                                                           | 43.25"                |
| Depth with Cutting Board Installed (including 1" bumper)                                                                                                                                                                                                                                                                                                                                                                                                                                                                                                                                                                                                                                                                                                                                                                                                                                                                                                                                                                                                                                                                                                                                                                                                                                                                                                                                                                                                                                                                                                                                                                                                                                                                                                                                                                                                                                                                                                                                                                                                                                                                       | 36.25"                |
| Depth with Drawer Fully Open (including 1" bumper)                                                                                                                                                                                                                                                                                                                                                                                                                                                                                                                                                                                                                                                                                                                                                                                                                                                                                                                                                                                                                                                                                                                                                                                                                                                                                                                                                                                                                                                                                                                                                                                                                                                                                                                                                                                                                                                                                                                                                                                                                                                                             | 57.5"                 |
| Pan Capacity (# of 1/3rd size x 4" deep)                                                                                                                                                                                                                                                                                                                                                                                                                                                                                                                                                                                                                                                                                                                                                                                                                                                                                                                                                                                                                                                                                                                                                                                                                                                                                                                                                                                                                                                                                                                                                                                                                                                                                                                                                                                                                                                                                                                                                                                                                                                                                       | 6                     |
| Maximum Pan Depth                                                                                                                                                                                                                                                                                                                                                                                                                                                                                                                                                                                                                                                                                                                                                                                                                                                                                                                                                                                                                                                                                                                                                                                                                                                                                                                                                                                                                                                                                                                                                                                                                                                                                                                                                                                                                                                                                                                                                                                                                                                                                                              | 6"                    |
| Crated Weight                                                                                                                                                                                                                                                                                                                                                                                                                                                                                                                                                                                                                                                                                                                                                                                                                                                                                                                                                                                                                                                                                                                                                                                                                                                                                                                                                                                                                                                                                                                                                                                                                                                                                                                                                                                                                                                                                                                                                                                                                                                                                                                  | 383 lbs.              |
| Crated Length x Width x Height                                                                                                                                                                                                                                                                                                                                                                                                                                                                                                                                                                                                                                                                                                                                                                                                                                                                                                                                                                                                                                                                                                                                                                                                                                                                                                                                                                                                                                                                                                                                                                                                                                                                                                                                                                                                                                                                                                                                                                                                                                                                                                 | 48.75" x 34.75" x 45" |
|                                                                                                                                                                                                                                                                                                                                                                                                                                                                                                                                                                                                                                                                                                                                                                                                                                                                                                                                                                                                                                                                                                                                                                                                                                                                                                                                                                                                                                                                                                                                                                                                                                                                                                                                                                                                                                                                                                                                                                                                                                                                                                                                |                       |

If GFCI is required, a GFCI breaker MUST be used in lieu of GFCI receptacle

FRONT VIEW SIDE VIEW