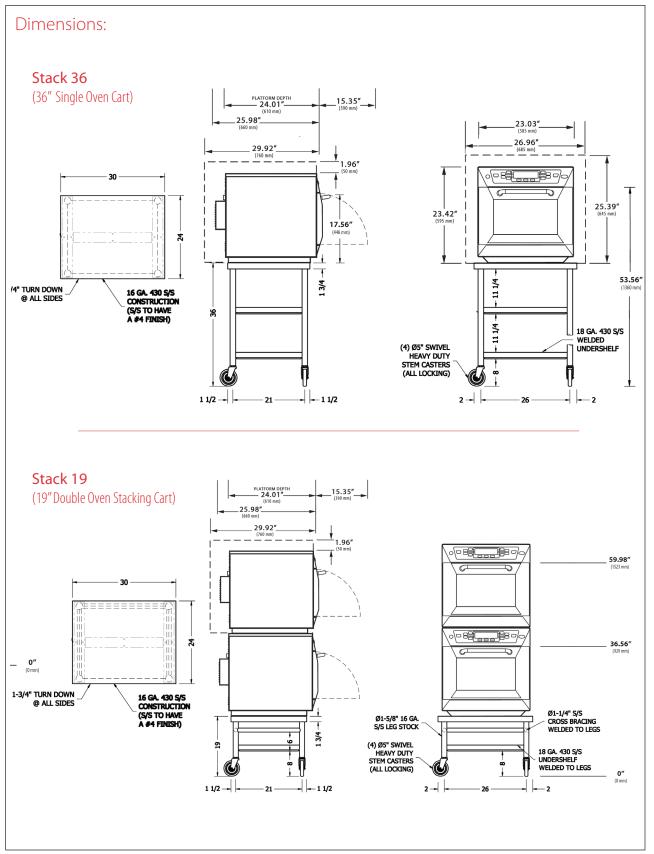

## Model(s):

Stack 19 (19" Double Oven Stacking Cart)

Stack 36 (36" Single Oven Cart)

## General:

- Recommended weight capacity for the 36" cart is 250 lbs. for use with a 402S single oven.
- Weight capacity for the 19" cart is 500 lbs. for use with double stacked 402S ovens.

The stacking kit is recommended with the double stack configuration for added stability.