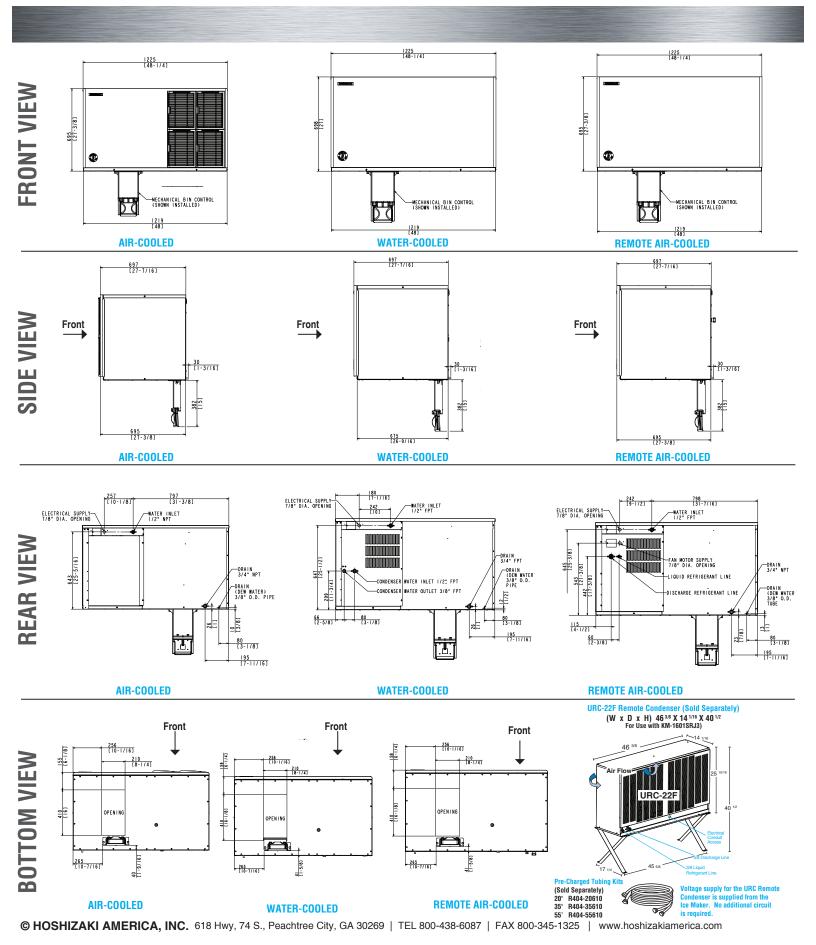

#### Service

- Panels easily removed and all components accessible for service.
- Allow 9" (23 cm) clearance at rear, sides, and top for proper air circulation and ease of maintenance/ service.

45 - 100°F

### Plumbing

- Icemaker Water Supply Line: Min. 3/8" Nominal ID Copper Water Tubing or Equivalent
- Icemaker Drain Line: Min. 3/4" Nominal ID Hard Pipe or Equivalent Water-Cooled Model (Lines Must Be Independent of Icemaker)
- Condenser Water Supply Line: Min. 3/8" Nominal ID Copper Water Tubing or Equivalent
- Condenser Drain/Return Line: Min. 3/8" Nominal ID Hard Pipe (open drain system) or Copper Water Tubing (closed loop system) or Equivalent