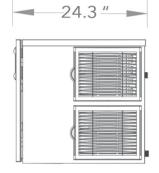

Warranty:

• One year parts and labour. For full warranty details visit https://www.efifoodequip.com/ warranty-info.php

lce Machine Head Duly

350 Pounds of Full Cube Shaped Ice Per Day

| Model   | Refrigerant - | Dimension<br>(mm)<br>(inch) |      |      | Condenser<br>Unit | Voltage<br>(V/Hz) | Power<br>(W) | Output<br>LB/24hr<br>(kg) | Net Weight<br>(kg)<br>(lb) |
|---------|---------------|-----------------------------|------|------|-------------------|-------------------|--------------|---------------------------|----------------------------|
|         |               | W                           | D    | Н    | -                 |                   |              | (lb)                      | (15)                       |
| IM-350H | R290 -        | 560                         | 618  | 568  | - Air             | 115/60            | 780 -        | 160                       | 50                         |
|         |               | 22                          | 24.3 | 22.4 |                   |                   |              | 350                       | 110                        |