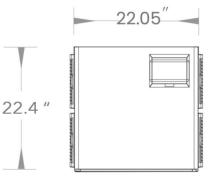

Warranty:

• One year parts and labour. For full warranty details visit https://www.efifoodequip.com/ warranty-info.php

lce Machine Head Duly

350 Pounds of Full Cube Shaped Ice Per Day

| Model   | Refrigerant - | Dimension<br>(mm)<br>(inch) |      |      | Condenser<br>Unit | Voltage<br>(V/Hz) | Power<br>(W) | Output<br>LB/24hr<br>(kg) | Net Weight<br>(kg)<br>(lb) |
|---------|---------------|-----------------------------|------|------|-------------------|-------------------|--------------|---------------------------|----------------------------|
|         |               | W                           | D    | Н    | -                 |                   |              | (lb)                      | (15)                       |
| IM-350H | R290 -        | 560                         | 618  | 568  | - Air             | 115/60            | 780 -        | 160                       | 50                         |
|         |               | 22                          | 24.3 | 22.4 |                   |                   |              | 350                       | 110                        |