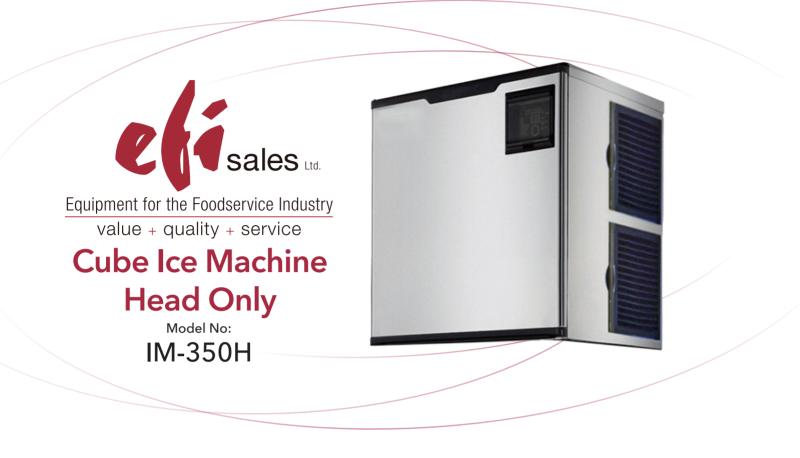

## Features:

- 350lbs of ice production every 24hrs
- High quality, crystal-clear full cube sized ice
- Easy to adjust the thickness of the ice depending on your requirements
- Light weight
- Corrosion resistant
- Capatible with IM-350B

Warranty:

• One year parts and labour. For full warranty details visit https://www.efifoodequip.com/ warranty-info.php

lce Machine Head Duly

350 Pounds of Full Cube Shaped Ice Per Day

| Model   | Refrigerant - | Dimension<br>(mm)<br>(inch) |      |      | Condenser<br>Unit | Voltage<br>(V/Hz) | Power<br>(W) | Output<br>LB/24hr<br>(kg) | Net Weight<br>(kg)<br>(lb) |
|---------|---------------|-----------------------------|------|------|-------------------|-------------------|--------------|---------------------------|----------------------------|
|         |               | W                           | D    | Н    | -                 |                   |              | (lb)                      | (15)                       |
| IM-350H | R290 -        | 560                         | 618  | 568  | - Air             | 115/60            | 780 -        | 160                       | 50                         |
|         |               | 22                          | 24.3 | 22.4 |                   |                   |              | 350                       | 110                        |