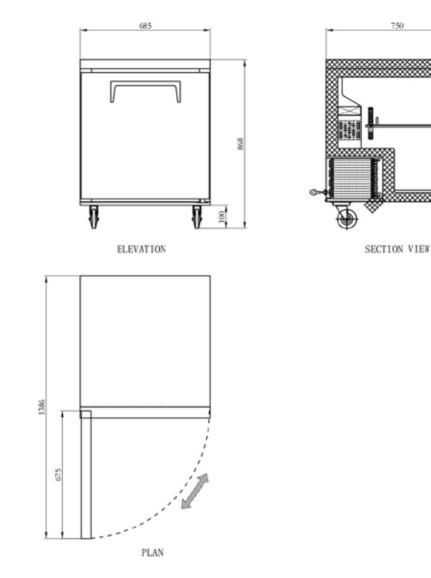

## FUDR1-27VCX-L Specifications

| Model             | Refrigerant | Doors | Shelves _ | Dimension<br>(mm)<br>(inch) |      |      | HP    | Voltage | Amps | Capacity<br>(L) | Net<br>Weight<br>(KG) | Temperature<br>Range |
|-------------------|-------------|-------|-----------|-----------------------------|------|------|-------|---------|------|-----------------|-----------------------|----------------------|
|                   |             |       |           | L                           | D    | Н    |       |         |      | (Cu Ft.)        | (LBS)                 | lange                |
| FUDR1-<br>27VCX-L | R290        | 1     | 1 –       | 685                         | 750  | 868  | — 1/2 | 115/60  | 2.1  | 177             | 66                    | -8 ~ 0°F             |
|                   |             |       |           | 27                          | 29.5 | 34.1 | — 1/2 |         |      | 6.3             | 145                   | -22 ~ -18°C          |