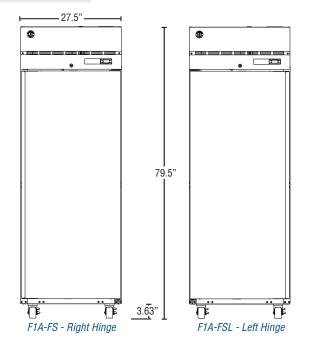

F1A-FS(L) 08/04/23 Item # 13506

WxDxH 27.5" x 33.5" x 79.5"\* with 4" casters

One Section F1A-FS(L)

One Section F1A-FS(L)

## **Dimensions / Capacity**

| The state of the s |                       |
|--------------------------------------------------------------------------------------------------------------------------------------------------------------------------------------------------------------------------------------------------------------------------------------------------------------------------------------------------------------------------------------------------------------------------------------------------------------------------------------------------------------------------------------------------------------------------------------------------------------------------------------------------------------------------------------------------------------------------------------------------------------------------------------------------------------------------------------------------------------------------------------------------------------------------------------------------------------------------------------------------------------------------------------------------------------------------------------------------------------------------------------------------------------------------------------------------------------------------------------------------------------------------------------------------------------------------------------------------------------------------------------------------------------------------------------------------------------------------------------------------------------------------------------------------------------------------------------------------------------------------------------------------------------------------------------------------------------------------------------------------------------------------------------------------------------------------------------------------------------------------------------------------------------------------------------------------------------------------------------------------------------------------------------------------------------------------------------------------------------------------------|-----------------------|
| Interior Storage Capacity (CF) (AHAM)                                                                                                                                                                                                                                                                                                                                                                                                                                                                                                                                                                                                                                                                                                                                                                                                                                                                                                                                                                                                                                                                                                                                                                                                                                                                                                                                                                                                                                                                                                                                                                                                                                                                                                                                                                                                                                                                                                                                                                                                                                                                                          | 23.10 ft <sup>3</sup> |
| Overall Width x Depth                                                                                                                                                                                                                                                                                                                                                                                                                                                                                                                                                                                                                                                                                                                                                                                                                                                                                                                                                                                                                                                                                                                                                                                                                                                                                                                                                                                                                                                                                                                                                                                                                                                                                                                                                                                                                                                                                                                                                                                                                                                                                                          | 27.5" x 33.5"         |
| Height (including 4" casters)                                                                                                                                                                                                                                                                                                                                                                                                                                                                                                                                                                                                                                                                                                                                                                                                                                                                                                                                                                                                                                                                                                                                                                                                                                                                                                                                                                                                                                                                                                                                                                                                                                                                                                                                                                                                                                                                                                                                                                                                                                                                                                  | 79.5"                 |
| Door Opening Width x Height                                                                                                                                                                                                                                                                                                                                                                                                                                                                                                                                                                                                                                                                                                                                                                                                                                                                                                                                                                                                                                                                                                                                                                                                                                                                                                                                                                                                                                                                                                                                                                                                                                                                                                                                                                                                                                                                                                                                                                                                                                                                                                    | 21.75" x 59.25"       |
| Depth with Door Open at 90°                                                                                                                                                                                                                                                                                                                                                                                                                                                                                                                                                                                                                                                                                                                                                                                                                                                                                                                                                                                                                                                                                                                                                                                                                                                                                                                                                                                                                                                                                                                                                                                                                                                                                                                                                                                                                                                                                                                                                                                                                                                                                                    | 59.25"                |
| Adjustable Shelves                                                                                                                                                                                                                                                                                                                                                                                                                                                                                                                                                                                                                                                                                                                                                                                                                                                                                                                                                                                                                                                                                                                                                                                                                                                                                                                                                                                                                                                                                                                                                                                                                                                                                                                                                                                                                                                                                                                                                                                                                                                                                                             | 3                     |
| Shelf Dimensions (W x D)                                                                                                                                                                                                                                                                                                                                                                                                                                                                                                                                                                                                                                                                                                                                                                                                                                                                                                                                                                                                                                                                                                                                                                                                                                                                                                                                                                                                                                                                                                                                                                                                                                                                                                                                                                                                                                                                                                                                                                                                                                                                                                       | 21.25" x 26"          |
| Crated Shipping Weight                                                                                                                                                                                                                                                                                                                                                                                                                                                                                                                                                                                                                                                                                                                                                                                                                                                                                                                                                                                                                                                                                                                                                                                                                                                                                                                                                                                                                                                                                                                                                                                                                                                                                                                                                                                                                                                                                                                                                                                                                                                                                                         | 345 lbs               |
| Crated Length x Depth x Height                                                                                                                                                                                                                                                                                                                                                                                                                                                                                                                                                                                                                                                                                                                                                                                                                                                                                                                                                                                                                                                                                                                                                                                                                                                                                                                                                                                                                                                                                                                                                                                                                                                                                                                                                                                                                                                                                                                                                                                                                                                                                                 | 37.5" x 31.5" x 81"   |
|                                                                                                                                                                                                                                                                                                                                                                                                                                                                                                                                                                                                                                                                                                                                                                                                                                                                                                                                                                                                                                                                                                                                                                                                                                                                                                                                                                                                                                                                                                                                                                                                                                                                                                                                                                                                                                                                                                                                                                                                                                                                                                                                |                       |