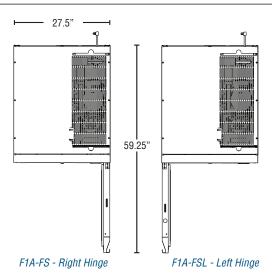

## **Dimensions / Capacity**

| The state of the s |                       |
|--------------------------------------------------------------------------------------------------------------------------------------------------------------------------------------------------------------------------------------------------------------------------------------------------------------------------------------------------------------------------------------------------------------------------------------------------------------------------------------------------------------------------------------------------------------------------------------------------------------------------------------------------------------------------------------------------------------------------------------------------------------------------------------------------------------------------------------------------------------------------------------------------------------------------------------------------------------------------------------------------------------------------------------------------------------------------------------------------------------------------------------------------------------------------------------------------------------------------------------------------------------------------------------------------------------------------------------------------------------------------------------------------------------------------------------------------------------------------------------------------------------------------------------------------------------------------------------------------------------------------------------------------------------------------------------------------------------------------------------------------------------------------------------------------------------------------------------------------------------------------------------------------------------------------------------------------------------------------------------------------------------------------------------------------------------------------------------------------------------------------------|-----------------------|
| Interior Storage Capacity (CF) (AHAM)                                                                                                                                                                                                                                                                                                                                                                                                                                                                                                                                                                                                                                                                                                                                                                                                                                                                                                                                                                                                                                                                                                                                                                                                                                                                                                                                                                                                                                                                                                                                                                                                                                                                                                                                                                                                                                                                                                                                                                                                                                                                                          | 23.10 ft <sup>3</sup> |
| Overall Width x Depth                                                                                                                                                                                                                                                                                                                                                                                                                                                                                                                                                                                                                                                                                                                                                                                                                                                                                                                                                                                                                                                                                                                                                                                                                                                                                                                                                                                                                                                                                                                                                                                                                                                                                                                                                                                                                                                                                                                                                                                                                                                                                                          | 27.5" x 33.5"         |
| Height (including 4" casters)                                                                                                                                                                                                                                                                                                                                                                                                                                                                                                                                                                                                                                                                                                                                                                                                                                                                                                                                                                                                                                                                                                                                                                                                                                                                                                                                                                                                                                                                                                                                                                                                                                                                                                                                                                                                                                                                                                                                                                                                                                                                                                  | 79.5"                 |
| Door Opening Width x Height                                                                                                                                                                                                                                                                                                                                                                                                                                                                                                                                                                                                                                                                                                                                                                                                                                                                                                                                                                                                                                                                                                                                                                                                                                                                                                                                                                                                                                                                                                                                                                                                                                                                                                                                                                                                                                                                                                                                                                                                                                                                                                    | 21.75" x 59.25"       |
| Depth with Door Open at 90°                                                                                                                                                                                                                                                                                                                                                                                                                                                                                                                                                                                                                                                                                                                                                                                                                                                                                                                                                                                                                                                                                                                                                                                                                                                                                                                                                                                                                                                                                                                                                                                                                                                                                                                                                                                                                                                                                                                                                                                                                                                                                                    | 59.25"                |
| Adjustable Shelves                                                                                                                                                                                                                                                                                                                                                                                                                                                                                                                                                                                                                                                                                                                                                                                                                                                                                                                                                                                                                                                                                                                                                                                                                                                                                                                                                                                                                                                                                                                                                                                                                                                                                                                                                                                                                                                                                                                                                                                                                                                                                                             | 3                     |
| Shelf Dimensions (W x D)                                                                                                                                                                                                                                                                                                                                                                                                                                                                                                                                                                                                                                                                                                                                                                                                                                                                                                                                                                                                                                                                                                                                                                                                                                                                                                                                                                                                                                                                                                                                                                                                                                                                                                                                                                                                                                                                                                                                                                                                                                                                                                       | 21.25" x 26"          |
| Crated Shipping Weight                                                                                                                                                                                                                                                                                                                                                                                                                                                                                                                                                                                                                                                                                                                                                                                                                                                                                                                                                                                                                                                                                                                                                                                                                                                                                                                                                                                                                                                                                                                                                                                                                                                                                                                                                                                                                                                                                                                                                                                                                                                                                                         | 345 lbs               |
| Crated Length x Depth x Height                                                                                                                                                                                                                                                                                                                                                                                                                                                                                                                                                                                                                                                                                                                                                                                                                                                                                                                                                                                                                                                                                                                                                                                                                                                                                                                                                                                                                                                                                                                                                                                                                                                                                                                                                                                                                                                                                                                                                                                                                                                                                                 | 37.5" x 31.5" x 81"   |
|                                                                                                                                                                                                                                                                                                                                                                                                                                                                                                                                                                                                                                                                                                                                                                                                                                                                                                                                                                                                                                                                                                                                                                                                                                                                                                                                                                                                                                                                                                                                                                                                                                                                                                                                                                                                                                                                                                                                                                                                                                                                                                                                |                       |

### **PLAN VIEW**