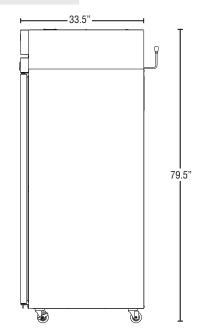

F1A-FS(L) 08/04/23 Item # 13506

WxDxH 27.5" x 33.5" x 79.5"\* with 4" casters

One Section F1A-FS(L)

One Section F1A-FS(L)

## **Dimensions / Capacity**

| The state of the s |                       |
|--------------------------------------------------------------------------------------------------------------------------------------------------------------------------------------------------------------------------------------------------------------------------------------------------------------------------------------------------------------------------------------------------------------------------------------------------------------------------------------------------------------------------------------------------------------------------------------------------------------------------------------------------------------------------------------------------------------------------------------------------------------------------------------------------------------------------------------------------------------------------------------------------------------------------------------------------------------------------------------------------------------------------------------------------------------------------------------------------------------------------------------------------------------------------------------------------------------------------------------------------------------------------------------------------------------------------------------------------------------------------------------------------------------------------------------------------------------------------------------------------------------------------------------------------------------------------------------------------------------------------------------------------------------------------------------------------------------------------------------------------------------------------------------------------------------------------------------------------------------------------------------------------------------------------------------------------------------------------------------------------------------------------------------------------------------------------------------------------------------------------------|-----------------------|
| Interior Storage Capacity (CF) (AHAM)                                                                                                                                                                                                                                                                                                                                                                                                                                                                                                                                                                                                                                                                                                                                                                                                                                                                                                                                                                                                                                                                                                                                                                                                                                                                                                                                                                                                                                                                                                                                                                                                                                                                                                                                                                                                                                                                                                                                                                                                                                                                                          | 23.10 ft <sup>3</sup> |
| Overall Width x Depth                                                                                                                                                                                                                                                                                                                                                                                                                                                                                                                                                                                                                                                                                                                                                                                                                                                                                                                                                                                                                                                                                                                                                                                                                                                                                                                                                                                                                                                                                                                                                                                                                                                                                                                                                                                                                                                                                                                                                                                                                                                                                                          | 27.5" x 33.5"         |
| Height (including 4" casters)                                                                                                                                                                                                                                                                                                                                                                                                                                                                                                                                                                                                                                                                                                                                                                                                                                                                                                                                                                                                                                                                                                                                                                                                                                                                                                                                                                                                                                                                                                                                                                                                                                                                                                                                                                                                                                                                                                                                                                                                                                                                                                  | 79.5"                 |
| Door Opening Width x Height                                                                                                                                                                                                                                                                                                                                                                                                                                                                                                                                                                                                                                                                                                                                                                                                                                                                                                                                                                                                                                                                                                                                                                                                                                                                                                                                                                                                                                                                                                                                                                                                                                                                                                                                                                                                                                                                                                                                                                                                                                                                                                    | 21.75" x 59.25"       |
| Depth with Door Open at 90°                                                                                                                                                                                                                                                                                                                                                                                                                                                                                                                                                                                                                                                                                                                                                                                                                                                                                                                                                                                                                                                                                                                                                                                                                                                                                                                                                                                                                                                                                                                                                                                                                                                                                                                                                                                                                                                                                                                                                                                                                                                                                                    | 59.25"                |
| Adjustable Shelves                                                                                                                                                                                                                                                                                                                                                                                                                                                                                                                                                                                                                                                                                                                                                                                                                                                                                                                                                                                                                                                                                                                                                                                                                                                                                                                                                                                                                                                                                                                                                                                                                                                                                                                                                                                                                                                                                                                                                                                                                                                                                                             | 3                     |
| Shelf Dimensions (W x D)                                                                                                                                                                                                                                                                                                                                                                                                                                                                                                                                                                                                                                                                                                                                                                                                                                                                                                                                                                                                                                                                                                                                                                                                                                                                                                                                                                                                                                                                                                                                                                                                                                                                                                                                                                                                                                                                                                                                                                                                                                                                                                       | 21.25" x 26"          |
| Crated Shipping Weight                                                                                                                                                                                                                                                                                                                                                                                                                                                                                                                                                                                                                                                                                                                                                                                                                                                                                                                                                                                                                                                                                                                                                                                                                                                                                                                                                                                                                                                                                                                                                                                                                                                                                                                                                                                                                                                                                                                                                                                                                                                                                                         | 345 lbs               |
| Crated Length x Depth x Height                                                                                                                                                                                                                                                                                                                                                                                                                                                                                                                                                                                                                                                                                                                                                                                                                                                                                                                                                                                                                                                                                                                                                                                                                                                                                                                                                                                                                                                                                                                                                                                                                                                                                                                                                                                                                                                                                                                                                                                                                                                                                                 | 37.5" x 31.5" x 81"   |
|                                                                                                                                                                                                                                                                                                                                                                                                                                                                                                                                                                                                                                                                                                                                                                                                                                                                                                                                                                                                                                                                                                                                                                                                                                                                                                                                                                                                                                                                                                                                                                                                                                                                                                                                                                                                                                                                                                                                                                                                                                                                                                                                |                       |