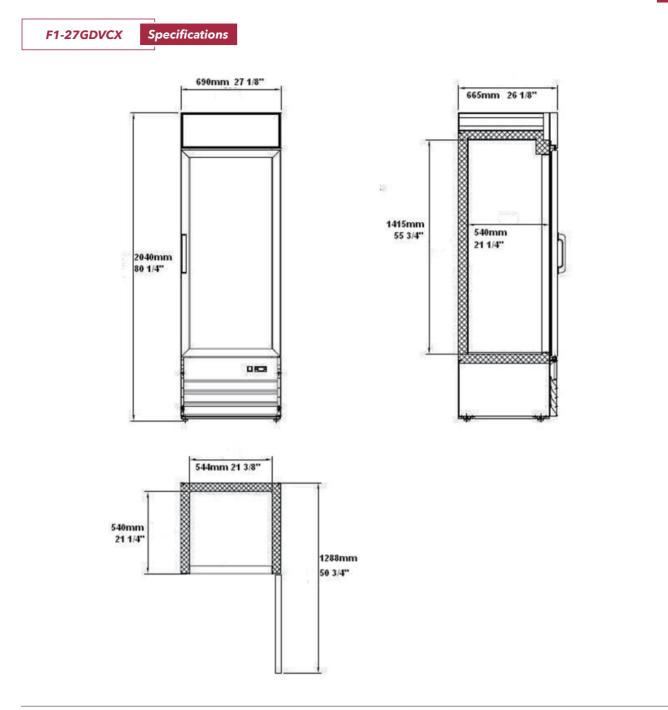

## Warranty:

• Two year parts and labour; Five years on compressor. For full warranty details visit https:// www.efifoodequip.com/warranty-info.php

| Model      | Doors | Shelves | Dimension<br>(mm)<br>(inch) |       |        | HP  | Voltage  | Amps  | Capacity<br>(L)<br>(Cu Ft.) | Net Weight<br>(KG)<br>(LBS) | Temperature<br>Range | NEMA<br>Config. |
|------------|-------|---------|-----------------------------|-------|--------|-----|----------|-------|-----------------------------|-----------------------------|----------------------|-----------------|
|            |       |         | L                           | D     | Н      |     |          |       | (Curt.)                     | (LD3)                       |                      |                 |
| F1-27GDVCX | 1     | 4       | 696                         | 698.6 | 2042.2 | 3/4 | 115/60/1 | 8.8 - | 368.1                       | 115                         | -23 ~ -18°C          | 5-15P           |
|            |       |         | 27.4                        | 27.5  | 80.4   |     |          |       | 13                          | 254                         | -10 ~ 0°F            |                 |