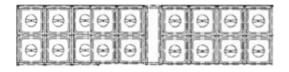

## CSDR3-72VCX Specifications

PAN LAYOUTS 1 9 (pcs) 1/3 pans

PAN LAYOUTS 2 18 (pcs) 1/6 pans

| Model       | Doors | Shelves | Dimension<br>(mm)<br>(inch) |      |      | HP  | Voltage  | Amps | Capacity<br>(L)<br>(Cu Ft.) | Net Weight<br>(KG)<br>(LBS) | NEMA Config.     |
|-------------|-------|---------|-----------------------------|------|------|-----|----------|------|-----------------------------|-----------------------------|------------------|
|             |       |         | L                           | D    | Н    |     |          |      | (001 1.)                    | (255)                       |                  |
| CSDR3-72VCX | 3     | 3       | 1787                        | 750  | 1075 | 1/2 | 115/60/1 | 6.48 | 440                         | 172                         | 5-15P <b>(i)</b> |
|             |       |         | 70.4                        | 29.5 | 42.3 |     |          |      | 15.5                        | 380                         |                  |