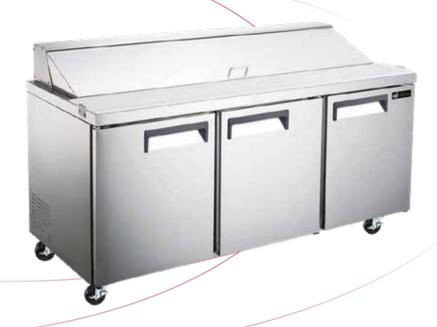

## X-LINE Salad/ Sandwich Prep

CSDR3-72VCX

CSDR3-72VCX

**Features** 

## Features:

- Stainless steel interior and exterior
- Round corner design for inner bottom board
- Polyethylene cutting board
- Self-closing swing door w/90°stay open feature
- Recessed handles
- Removable gasket that is easy to clean and replace
- Adjustable/removable plastic coated wire shelves
- Enclosed condiment section
- R290 refrigeration system holds 33°F to 41°F (0.5°C to 5°C)
- Insulated lid on prep units helps to maintain food freshness

- Casters for easy movement
- Adjustable temperature set point and defrost frequency
- Error codes to diagnose service issues
- Condenser access at rear of unit, slides out for easy maintenance