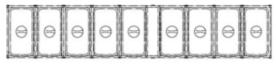

## CSDR3-72VCX Specifications

PAN LAYOUTS 1 9 (pcs) 1/3 pans

PAN LAYOUTS 2 18 (pcs) 1/6 pans

| Model       | Doors | Shelves | Dimension<br>(mm)<br>(inch) |      |      | HP  | Voltage  | Amps | Capacity<br>(L)<br>(Cu Ft.) | Net Weight<br>(KG)<br>(LBS) | NEMA Config.     |
|-------------|-------|---------|-----------------------------|------|------|-----|----------|------|-----------------------------|-----------------------------|------------------|
|             |       |         | L                           | D    | Н    |     |          |      | (001 1.)                    | (255)                       |                  |
| CSDR3-72VCX | 3     | 3       | 1787                        | 750  | 1075 | 1/2 | 115/60/1 | 6.48 | 440                         | 172                         | 5-15P <b>(i)</b> |
|             |       |         | 70.4                        | 29.5 | 42.3 |     |          |      | 15.5                        | 380                         |                  |