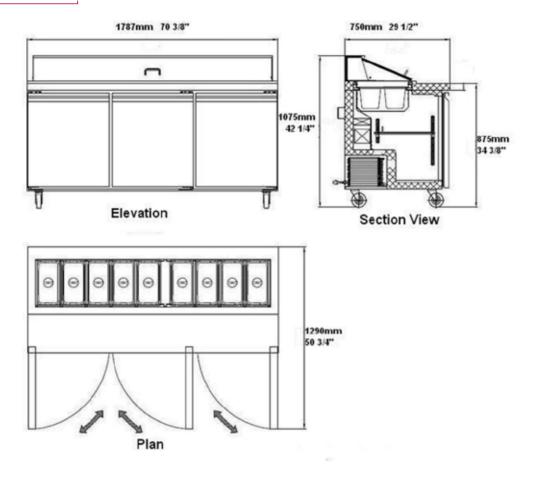

## CSDR3-72VCX Specifications

PAN LAYOUTS 1 9 (pcs) 1/3 pans

PAN LAYOUTS 2 18 (pcs) 1/6 pans

| Model       | Doors | Shelves | Dimension<br>(mm)<br>(inch) |      |      | HP  | Voltage  | Amps | Capacity<br>(L)<br>(Cu Ft.) | Net Weight<br>(KG)<br>(LBS) | NEMA Config.     |
|-------------|-------|---------|-----------------------------|------|------|-----|----------|------|-----------------------------|-----------------------------|------------------|
|             |       |         | L                           | D    | Н    |     |          |      | (001 1.)                    | (255)                       |                  |
| CSDR3-72VCX | 3     | 3       | 1787                        | 750  | 1075 | 1/2 | 115/60/1 | 6.48 | 440                         | 172                         | 5-15P <b>(i)</b> |
|             |       |         | 70.4                        | 29.5 | 42.3 |     |          |      | 15.5                        | 380                         |                  |