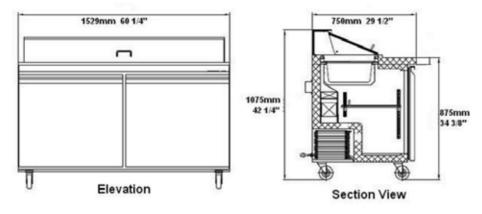

## CSDR2-60VCX

**Specifications** 

PAN LAYOUTS 1 8 (pcs) 1/3 pans

PAN LAYOUTS 2 16 (pcs) 1/6 pans

| Model       | Doors | Shelves | Dimension<br>(mm)<br>(inch) |      |      | HP  | Voltage  | Amps | Capacity<br>(L)<br>(Cu Ft.) | Net Weight<br>(KG)<br>(LBS) | NEMA Config. |
|-------------|-------|---------|-----------------------------|------|------|-----|----------|------|-----------------------------|-----------------------------|--------------|
|             |       |         | L                           | D    | Н    |     |          |      | (Cu i t.)                   | (255)                       |              |
| CSDR2-60VCX | 2     | 2       | 1529                        | 750  | 1075 | 1/2 | 115/60/1 | 5.04 | 425                         | 145                         | 5-15P 👔      |
|             |       |         | 60.2                        | 29.5 | 42.3 |     |          |      | 15                          | 320                         |              |