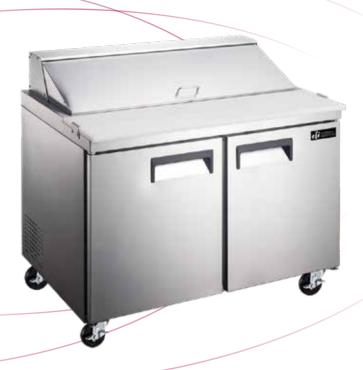

## X-LINE Salad/ Sandwich Prep

CSDR2-60VCX

CSDR2-60VCX

**Features** 

## Features:

- Stainless steel interior and exterior
- Round corner design for inner bottom board
- Polyethylene cutting board
- Self-closing swing door w/90°stay open feature
- Recessed handles
- Removable gasket that is easy to clean and replace
- Adjustable/removable plastic coated wire shelves
- Enclosed condiment section
- R290 refrigeration system holds 33°F to 41°F (0.5°C to 5°C)
- Insulated lid on prep units helps to maintain food freshness

- Casters for easy movement
- Adjustable temperature set point and defrost frequency
- Error codes to diagnose service issues
- Condenser access at rear of unit, slides out for easy maintenance