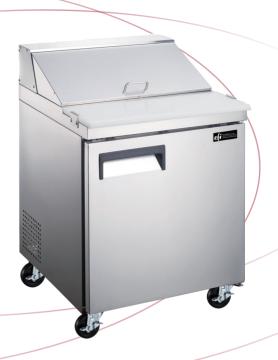

## X-LINE Salad/ Sandwich Prep

CSDR1-27VCX

CSDR1-27VCX

**Features** 

## Features:

- Stainless steel interior and exterior
- Round corner design for inner bottom board
- Polyethylene cutting board
- Self-closing swing door w/90°stay open feature
- Recessed handles
- Removable gasket that is easy to clean and replace
- Adjustable/removable plastic coated wire shelves
- Enclosed condiment section
- R290 refrigeration system holds 33°F to 41°F (0.5°C to 5°C)
- Insulated lid on prep units helps to maintain food freshness

- Casters for easy movement
- Adjustable temperature set point and defrost frequency
- Error codes to diagnose service issues
- Condenser access at rear of unit, slides out for easy maintenance