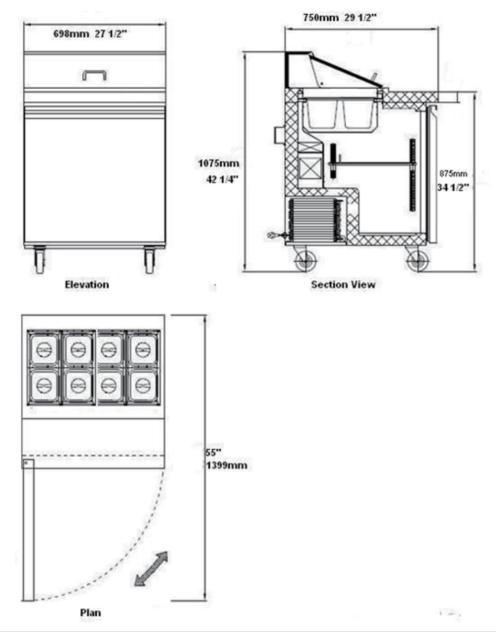

## CSDR1-27VCX Specifications

| Model       | Doors | Shelves | Dimension<br>(mm)<br>(inch) |      |      | HP  | Voltage  | Amps | Capacity<br>(L)<br>(Cu Ft.) | Net Weight<br>(KG)<br>(LBS) | NEMA Config.   |
|-------------|-------|---------|-----------------------------|------|------|-----|----------|------|-----------------------------|-----------------------------|----------------|
|             |       |         | L                           | D    | Н    |     |          |      | (Cu i t.)                   | (LDS)                       |                |
| CSDR1-27VCX | 1     | 1 -     | 698                         | 750  | 1075 | 2/5 | 115/60/1 | 3.6  | 161.4                       | 80.3                        | 5-15P <b>(</b> |
|             |       |         | 27.5                        | 29.5 | 42.3 |     |          |      | 5.7                         | 177                         |                |