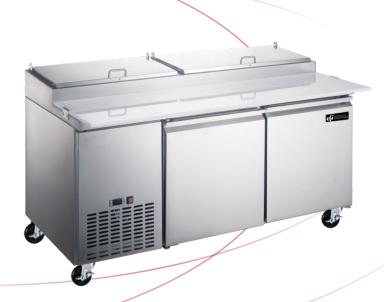

## Pizza Prep Tables

CPDR2-67CC

CPDR2-67CC

**Features** 

## Features:

- High quality stainless steel cabinets
  - Features 24 gauge, Type 304 stainless steel interior walls, doors and bottom shelf. Features 24 gauge, Type 430 stainless steel exterior sides and doors
- Polyethylene cutting board
- Self-closing swing door w/90° stay open feature
- Recessed handles
- Removable gasket that is easy to clean and replace
- Adjustable/removable plastic coated wire shelves
- Removable lids/tops

- Foamed-in polyurethane cell insulation
- Auto evaporation of defrosting water
- Mechanical control of temperature
- Round corner design for inner bottom board
- Casters for easy movement
- Cold air circulation via fan for temperature balance
- Condenser unit located at front to provide easy access for cleaning and service if required