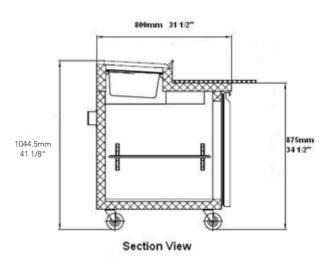

## CPDR2-67CC Specifications

| Model      | Doors | Shelves | Dimension<br>(mm)<br>(inch) |       |       | HP  | Voltage  | Amps | Capacity<br>(L)<br>(Cu Ft.) | Net Weight<br>(KG)<br>(LBS) | NEMA Config.     |
|------------|-------|---------|-----------------------------|-------|-------|-----|----------|------|-----------------------------|-----------------------------|------------------|
|            |       |         | L                           | D     | Н     |     |          |      | (Cu i t.)                   | (LD3)                       |                  |
| CPDR2-67CC | 2     | 2       | 1800                        | 800.1 | 1088  | 1/5 | 115/60/1 | 3.42 | 477                         | 155                         | 5-15P <b>(i)</b> |
|            |       |         | 67.25                       | 31.5  | 41.12 |     |          |      | 16.9                        | 342                         |                  |