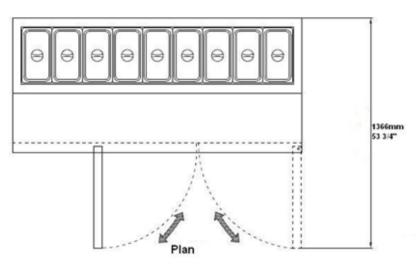

## Features:

- High quality stainless steel cabinets
  - Features 24 gauge, Type 304 stainless steel interior walls, doors and bottom shelf. Features 24 gauge, Type 430 stainless steel exterior sides and doors
- Polyethylene cutting board
- Self-closing swing door w/90° stay open feature
- Recessed handles
- Removable gasket that is easy to clean and replace
- Adjustable/removable plastic coated wire shelves
- Removable lids/tops