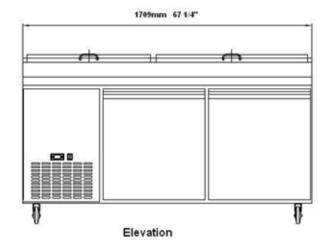

## CPDR2-67CC Specifications

| Model      | Doors | Shelves | Dimension<br>(mm)<br>(inch) |       |       | HP  | Voltage  | Amps | Capacity<br>(L)<br>(Cu Ft.) | Net Weight<br>(KG)<br>(LBS) | NEMA Config.     |
|------------|-------|---------|-----------------------------|-------|-------|-----|----------|------|-----------------------------|-----------------------------|------------------|
|            |       |         | L                           | D     | Н     |     |          |      | (Cu i t.)                   | (LD3)                       |                  |
| CPDR2-67CC | 2     | 2       | 1800                        | 800.1 | 1088  | 1/5 | 115/60/1 | 3.42 | 477                         | 155                         | 5-15P <b>(i)</b> |
|            |       |         | 67.25                       | 31.5  | 41.12 |     |          |      | 16.9                        | 342                         |                  |