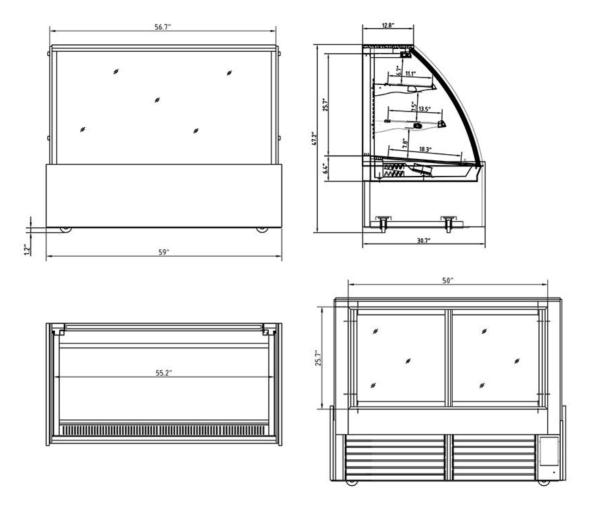

## CGCM-5947 Specifications

| Model     | Doors | Shelves | Cabinet Dimensions<br>(inches)<br>(mm) |             |              | Capacity<br>(L) | HP  | Voltage | Amps | Net<br>Weight<br>(KG) | NEMA<br>Config. |
|-----------|-------|---------|----------------------------------------|-------------|--------------|-----------------|-----|---------|------|-----------------------|-----------------|
|           |       |         | L                                      | D           | Н            | — (Cu Ft.)      |     |         |      | (LBS)                 | 5               |
| CGCM-5947 | 2     | 2       | 59<br>1497                             | 30.7<br>780 | 47.2<br>1200 | 498<br>17.6     | 1/3 | 110/60  | 6.8  | 268<br>590            | 5-15P           |