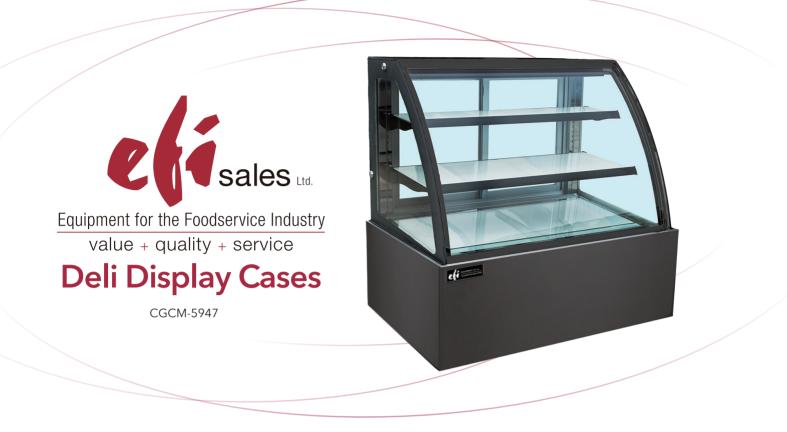

## CGCM-5947 Features

Features:

- Exterior black coated steel base with black frames
- Interior stainless steel
- Double glazed safety glass with heater
- Curved glass front
- Refrigeration system provides high humidty environment for exceptional preservation of meats and deli products
- R290 Refrigerant
- Refrigeration system holds 36°F to 41°F (2°C to 5°C)

- High quality digital temperature controller
- Automatic defrost system for front glass and rear door frame
- Adjustable shelves
- Casters and adjustable legs make it easy to move and clean underneath
- Easily accessible condenser unit for cleaning, and easy service access
- LED illumination, inside top and under each shelf