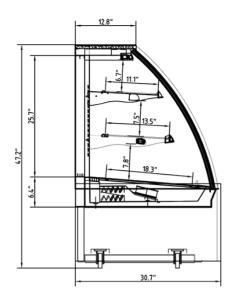

## Specifications

| Model     | Doors | Shelves | Cabinet Dimensions<br>(inches)<br>(mm) |             |              | Capacity<br>(L) | HP  | Voltage | Amps | Net<br>Weight<br>(KG) | NEMA<br>Config. |
|-----------|-------|---------|----------------------------------------|-------------|--------------|-----------------|-----|---------|------|-----------------------|-----------------|
|           |       |         | L                                      | D           | Н            | — (Cu Ft.)      |     |         |      | (LBS)                 | Ü               |
| CGCM-3547 | 2     | 2       | 35.4<br>899                            | 30.7<br>780 | 47.2<br>1200 | 283<br>10       | 1/3 | 110/60  | 3.5  | 175<br>385            | 5-15P           |