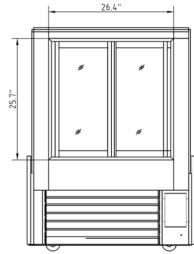

# **Deli Display Cases**

CGCM-3547

CGCM-3547

**Features** 

### CGCM-3547

## Specifications

| Model     | Doors | Shelves | Cabinet Dimensions<br>(inches)<br>(mm) |             |              | Capacity<br>(L) | HP  | Voltage | Amps | Net<br>Weight<br>(KG) | NEMA<br>Config. |
|-----------|-------|---------|----------------------------------------|-------------|--------------|-----------------|-----|---------|------|-----------------------|-----------------|
|           |       |         | L                                      | D           | Н            | — (Cu Ft.)      |     |         |      | (LBS)                 | Ü               |
| CGCM-3547 | 2     | 2       | 35.4<br>899                            | 30.7<br>780 | 47.2<br>1200 | 283<br>10       | 1/3 | 110/60  | 3.5  | 175<br>385            | 5-15P           |