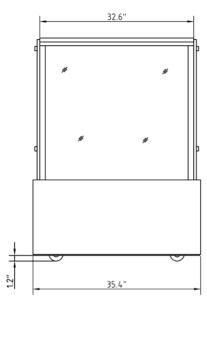

## Specifications

| Model     | Doors | Shelves | Cabinet Dimensions<br>(inches)<br>(mm) |             |              | Capacity<br>(L) | HP  | Voltage | Amps | Net<br>Weight<br>(KG) | NEMA<br>Config. |
|-----------|-------|---------|----------------------------------------|-------------|--------------|-----------------|-----|---------|------|-----------------------|-----------------|
|           |       |         | L                                      | D           | Н            | — (Cu Ft.)      |     |         |      | (LBS)                 | Ü               |
| CGCM-3547 | 2     | 2       | 35.4<br>899                            | 30.7<br>780 | 47.2<br>1200 | 283<br>10       | 1/3 | 110/60  | 3.5  | 175<br>385            | 5-15P           |