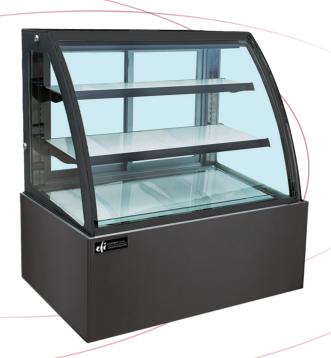

# **Deli Display Cases**

CGCM-3547

CGCM-3547

**Features** 

#### Features:

- Exterior black coated steel base with black frames
- Interior stainless steel
- Double glazed safety glass with heater
- Curved glass front
- Refrigeration system provides high humidty environment for exceptional preservation of meats and deli products
- R290 Refrigerant
- Refrigeration system holds 36°F to 41°F (2°C to 5°C)

- High quality digital temperature controller
- Automatic defrost system for front glass and rear door frame
- Adjustable shelves
- Casters and adjustable legs make it easy to move and clean underneath
- Easily accessible condenser unit for cleaning, and easy service access
- LED illumination, inside top and under each shelf