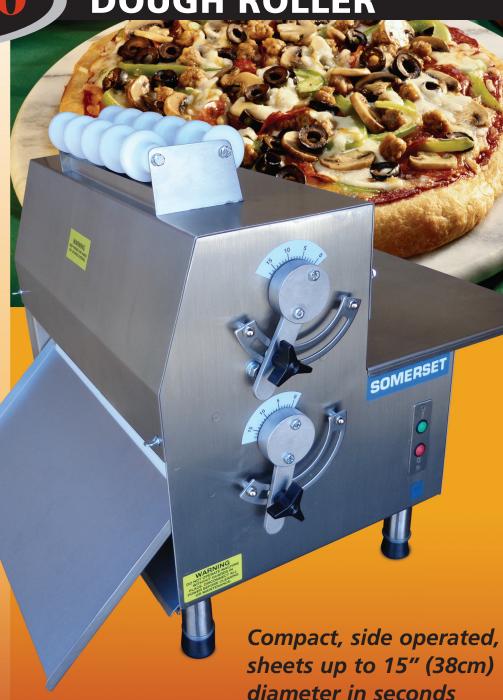

# **CDR-1500**

## **DOUGH ROLLER**

## **HIGHLIGHTS:**

- Sheets 500-600pcs per hour up to 15" (38cm)
- Ships standard with synthetic, non-stick rollers
- Ergonomic design makes it easy and simple to operate
- Sheets dough to a uniform thickness in seconds
- All stainless steel construction offers safety, sanitation, speed, simplicity, durability, and low cost

### **FEATURES**

- The most advanced **SIDE OPERATED** compact sheeter
- Spring loaded scrapers readily removable for easy cleaning
- Compact design, ideal for use in limited space
- Safety sensors for automatic shutoff
- Ergonomic design for easy operation
- Convenient side operation
- Large hopper accepts large pieces of dough
- Maintenance free drive mechanism
- Drive mechanism isolated from roller area
- Safe, simple, easy to operate, easy to clean
- Sanitary, heavy duty, all stainless steel welded construction
- Simple handle adjustments for exact uniform dough thickness
- Thickness stops available

#### **SPECIFICATIONS** PATENT PENDING

(Specifications subject to change without notice)

**Rollers:** 3.5" dia. by 15" length (8.89 cm dia. by 38.10 cm length)

**Scrapers:** Synthetic, Spring Loaded,

Removable