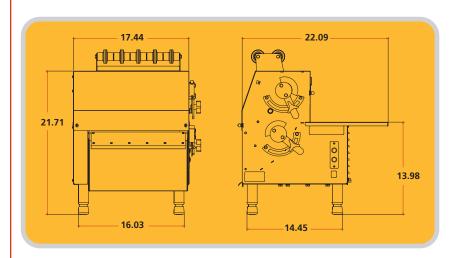

#### **SPECIFICATIONS** PATENT PENDING

(Specifications subject to change without notice)

**Rollers:** 3.5" dia. by 15" length (8.89 cm dia. by 38.10 cm length)

**Scrapers:** Synthetic, Spring Loaded,

Removable

Bearings: Sealed Ball Bearings,

Permanently Lubricated

**Gear Motor:** Heavy Duty 1/2 HP, Maintenance Free, Single Phase,

115V/60Hz or 220V/50Hz

Finishing: All Stainless Steel

Legs: 4" Adjustable, Stainless Steel

**Shipping Weight:** 170 lbs (77kgr)

Cafes

Bakeries