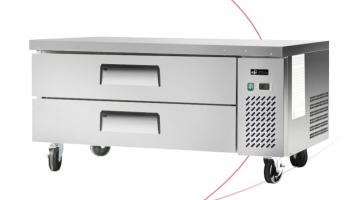

## **Chef-Base**

CCB-52

CCB-52

Features

## Features:

- Exterior & interior stainless steel construction
- Environmentally friendly R290 refrigerant
- Over sized, factory balanced refrigeration system using a heavy duty Embraco compressor
- Heavy duty stainless steel drawer slides and rollers; no tools required for drawer removal
- Magnetic drawer gasket is removable for easy cleaning and maintenance
- Pre-installed heavy duty casters with brakes, are included for added mobility
- Designed with corrosion-resistant stainless steel of the highest quality

Gravity fed self-closing drawers