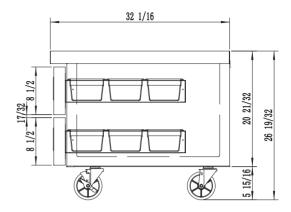

## CCB-52 Specifications

| Model  | Refrigerant | Drawers | Dimension<br>(mm)<br>(inch) |      |      | HP    | Voltage | Amps | Capacity<br>(L) | Net<br>Weight | Temperature<br>Range |
|--------|-------------|---------|-----------------------------|------|------|-------|---------|------|-----------------|---------------|----------------------|
|        |             |         | L                           | D    | Н    |       |         |      | (Cu Ft.)        | (KG)<br>(LBS) | nange                |
| CCB-52 | R290        | 2       | 1323                        | 815  | 520  | 1//   | 115/60  | 2.3  | 238             | 104           | 1 ~ 3°C              |
|        |             |         | 52.1                        | 32.1 | 20.5 | — 1/6 |         |      | 8.4             | 229           | 33 ~ 38°F            |