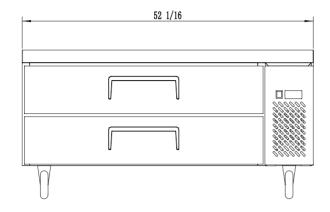

## CCB-52 Specifications

| Model  | Refrigerant | Drawers | Dimension<br>(mm)<br>(inch) |      |      | HP    | Voltage | Amps | Capacity<br>(L) | Net<br>Weight | Temperature<br>Range |
|--------|-------------|---------|-----------------------------|------|------|-------|---------|------|-----------------|---------------|----------------------|
|        |             |         | L                           | D    | Н    |       |         |      | (Cu Ft.)        | (KG)<br>(LBS) | nange                |
| CCB-52 | R290        | 2       | 1323                        | 815  | 520  | 1//   | 115/60  | 2.3  | 238             | 104           | 1 ~ 3°C              |
|        |             |         | 52.1                        | 32.1 | 20.5 | — 1/6 |         |      | 8.4             | 229           | 33 ~ 38°F            |