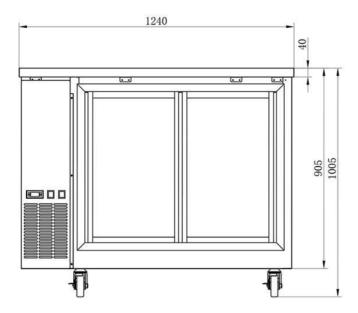

## CBBSGDS2-48CC Specifications

| Model             | Doors | Dimension<br>(mm)<br>(inch) |      |      | HP    | Voltage  | Amps  | Capacity<br>(L)<br>(Cu Ft.) | Net Weight<br>(KG)<br>(LBS) | Temperature<br>Range | NEMA<br>Config. |
|-------------------|-------|-----------------------------|------|------|-------|----------|-------|-----------------------------|-----------------------------|----------------------|-----------------|
|                   |       | L                           | D    | Н    |       |          |       | ( · · · · )                 | (250)                       |                      |                 |
| CBBSGDS2-<br>48CC | 2     | 1240                        | 620  | 905  | - 1/3 | 115/60/1 | 6.4 - | 334.1                       | 117.9                       | 0.5 ~ 3.3°C          | 5-15P 🛈         |
|                   |       | 48.8                        | 24.4 | 35.6 |       |          |       | 11.8                        | 260                         | 33 ~ 38°F            |                 |