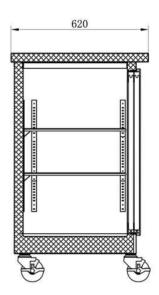

## CBBSGDS2-48CC Specifications

| Model             | Doors | Dimension<br>(mm)<br>(inch) |      |      | HP    | Voltage  | Amps  | Capacity<br>(L)<br>(Cu Ft.) | Net Weight<br>(KG)<br>(LBS) | Temperature<br>Range | NEMA<br>Config. |
|-------------------|-------|-----------------------------|------|------|-------|----------|-------|-----------------------------|-----------------------------|----------------------|-----------------|
|                   |       | L                           | D    | Н    |       |          |       | ( · · · · )                 | (250)                       |                      |                 |
| CBBSGDS2-<br>48CC | 2     | 1240                        | 620  | 905  | - 1/3 | 115/60/1 | 6.4 - | 334.1                       | 117.9                       | 0.5 ~ 3.3°C          | 5-15P 🛈         |
|                   |       | 48.8                        | 24.4 | 35.6 |       |          |       | 11.8                        | 260                         | 33 ~ 38°F            |                 |