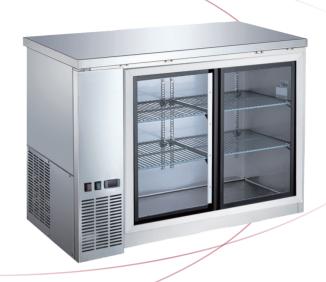

# Back Bar Sliding Glass Door Coolers (Stainless Steel)

CBBSGDS2-48CC

CBBSGDS2-48CC

Features

#### Features:

- Exterior front, side and counter covered in stainless steel with sliding glass door
- Counter tops and interiors are made with Type 304 stainless steel
- Adjustable/removable plastic coated shelves
- Refrigeration system holds 33°F to 38°F (-0.5°C to 3.3°C) for optimum food preservation
- Removable door gasket for easy cleaning and service
- R290 refrigerant