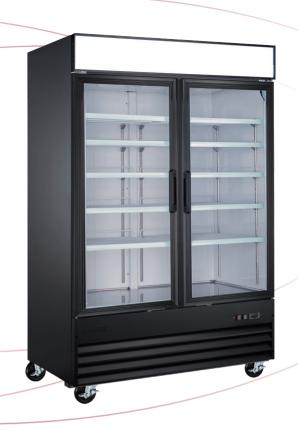

## COOLER GLASS 2DR BLACK 49"

C2-49GDVCX

C2-49GDVCX

**Features** 

## Features:

- Evaporator fan motor that stops when door is open to conserve energy
- Removable gasket that is easy to clean and replace
- Adjustable/removable plastic coated wire shelves
  - Shelves can be set-up to hold standard full size hotel pans
- Bottom-mounted cooling unit is easy to remove and clean
- Outstanding temperature preservation reduces energy consumption via foamed-in

- polyurethane cell insulation
- Auto evaporation of defrosting water
- Round corner design for inner bottom shelf to facilitate easy cleaning
- Cold air circulation via fan for temperature balance
- Refrigeration unit holds 33°F to 41°F (-0°C to 5°C)