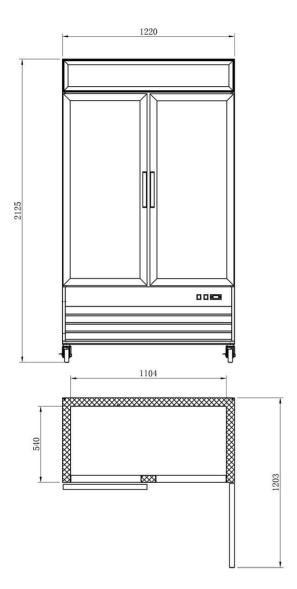

## C2-49GDVCX

**Specifications** 

| Model      | Doors | Shelves | Dimension<br>(mm)<br>(inch) |      |      | НР   | Voltage  | Amps | Capacity<br>(L)<br>(Cu Ft.) | Net Weight<br>(KG)<br>(LBS) | Temperature<br>Range | NEMA<br>Config. |
|------------|-------|---------|-----------------------------|------|------|------|----------|------|-----------------------------|-----------------------------|----------------------|-----------------|
|            |       |         | L                           | D    | Н    |      |          |      | (Cu i i.)                   | (LDS)                       |                      |                 |
| C2-49GDVCX | 2     | 10      | 1220                        | 650  | 2125 | 1/2+ | 115/60/1 | 10.1 | 708                         | 170                         | 0.5 ~ 5°C            | 5-15P ѝ         |
|            |       |         | 48                          | 25.6 | 83.7 |      |          |      | 25                          | 375                         | 33 ~ 41°F            |                 |