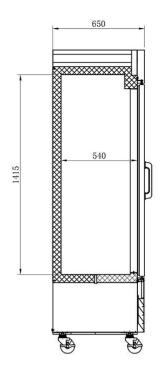

## C2-49GDVCX

**Specifications** 

| Model      | Doors | Shelves | Dimension<br>(mm)<br>(inch) |      |      | НР   | Voltage  | Amps | Capacity<br>(L)<br>(Cu Ft.) | Net Weight<br>(KG)<br>(LBS) | Temperature<br>Range | NEMA<br>Config. |
|------------|-------|---------|-----------------------------|------|------|------|----------|------|-----------------------------|-----------------------------|----------------------|-----------------|
|            |       |         | L                           | D    | Н    |      |          |      | (Cu i i.)                   | (LDS)                       |                      |                 |
| C2-49GDVCX | 2     | 10      | 1220                        | 650  | 2125 | 1/2+ | 115/60/1 | 10.1 | 708                         | 170                         | 0.5 ~ 5°C            | 5-15P ѝ         |
|            |       |         | 48                          | 25.6 | 83.7 |      |          |      | 25                          | 375                         | 33 ~ 41°F            |                 |