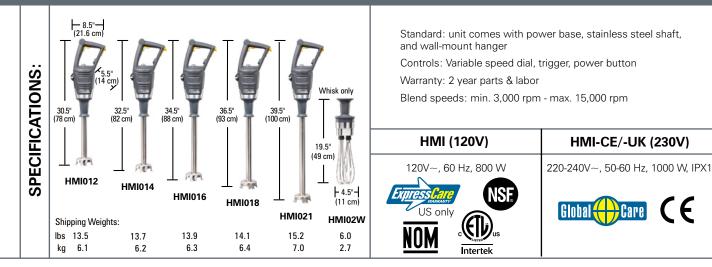

Assurance with 2 year replacement warranty

\* 800 watts for 120V; 1000 watts for 220-240V

Various Sizes Available

Interchangeable Shaft 12"/305mm, 14"/355mm, 16"/406mm, 18"/457mm, and 21"/533mm (sold separately)

## **Blend Volume Chart**

12"/305mm shaft - up to 6 gal. (23 L) 14"/355mm shaft - up to 14 gal. (53 L) 16"/406mm shaft - up to 23 gal. (87 L) 18"/457mm shaft - up to 32 gal. (121 L) 21"/533mm shaft - up to 42 gal. (158 L)