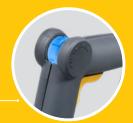

## ThumbDrive™ Variable Speed Dial With color-coded light for immediate feedback about blender status

Patent-Pending Serviceable Cord Helps extend the blender's life

Ergonomic Design with Light-Touch Controls Offers multiple hand positions for comfort