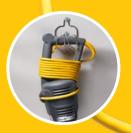

it hamiltonbeachcommercial.com





Stainless Steel Shaft with Ergonomic Grip Detaches to let you change to a different-size shaft

## **Blend Volume Chart**

12"/305mm shaft - up to 6 gal. (23 L) 14"/355mm shaft - up to 14 gal. (53 L) 16"/406mm shaft - up to 23 gal. (87 L) 18"/457mm shaft - up to 32 gal. (121 L) 21"/533mm shaft - up to 42 gal. (158 L)



**Stainless Steel Blade with Guard** Blends, chops, purees, or emulsifies ingredients quickly



**Optional 10"/25cm Whisk** Lets you whip and aerate ingredients (sold separately)





## ThumbDrive™ Variable Speed Dial With color-coded light for immediate feedback about blender status

Patent-Pending Serviceable Cord Helps extend the blender's life



Ergonomic Design with Light-Touch Controls Offers multiple hand positions for comfort



Wall Mount and Cord Holder For neat, easy storage

## **IMMERSION BLENDER SERIES**

Hamilton Beach



Hamilton Beach Commercial, 4421 Waterfront Drive, Glen Allen, VA 23060 • +1-910-693-4277 • 800-572-3331 | hamiltonbeachcommercial.com