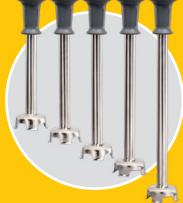

Assurance with 2 year replacement warranty

\* 800 watts for 120V; 1000 watts for 220-240V

Various Sizes Available

Interchangeable Shaft 12"/305mm, 14"/355mm, 16"/406mm, 18"/457mm, and 21"/533mm (sold separately)

For more Good Thinking<sup>®</sup> visit hamiltonbeachcommercial.com

Stainless Steel Shaft with Ergonomic Grip Detaches to let you change to a different-size shaft