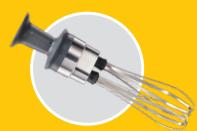

**Stainless Steel Blade with Guard** Blends, chops, purees, or emulsifies ingredients quickly

**Optional 10"/25cm Whisk** Lets you whip and aerate ingredients (sold separately)