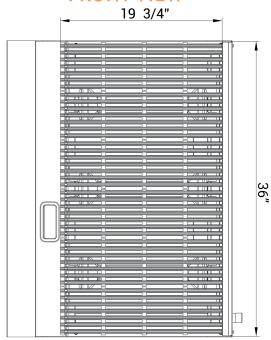

#### **FRONT VIEW**

Easy to remove full-width crumb tray

Adjustable, stainless steel legs

Dimensions (w×d×h) 36" × 28<sup>3/4</sup>" × 15<sup>3/8</sup>"

Cooking Area (w×d) 36" × 201/2"

**Burners** 3 x 35,000 BTU/H (total 105K)