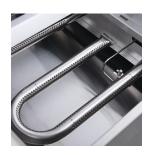

# RADIANT BROILER 36 INCHES

35,000 BTU burners per 12" section

"Cool-to-the-touch" front stainless steel edge

Independent manual controls every 12"

Stainless Steel Standing pilot for instant ignition

Stainless steel exterior and interior

Easy to remove full-width crumb tray

Adjustable, stainless steel legs

Dimensions (w×d×h) 36" × 28<sup>3/4</sup>" × 15<sup>3/8</sup>"

Cooking Area (w×d) 36" × 201/2"

**Burners** 3 x 35,000 BTU/H (total 105K)