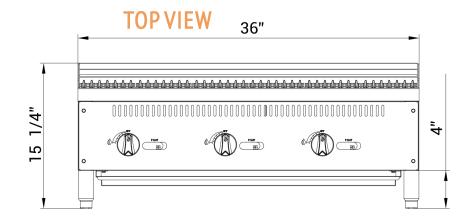

Easy to remove full-width crumb tray

Adjustable, stainless steel legs

Dimensions (w×d×h) 36" × 28<sup>3/4</sup>" × 15<sup>3/8</sup>"

Cooking Area (w×d) 36" × 201/2"

**Burners** 3 x 35,000 BTU/H (total 105K)

### **SAFETY**

Keep combustibles a minimum of 17" away from the equipment. Keep a clearance of 4" at the rear.

**■** We're on social media!

1.800.567.3620 | WWW.BRIKAEQUIPMENT.CA