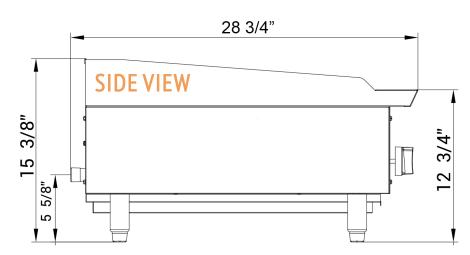

Easy to remove full-width crumb tray

Adjustable, stainless steel legs

Dimensions (w×d×h) 36" × 28<sup>3/4</sup>" × 15<sup>3/8</sup>"

Cooking Area (w×d) 36" × 201/2"

**Burners** 3 x 35,000 BTU/H (total 105K)