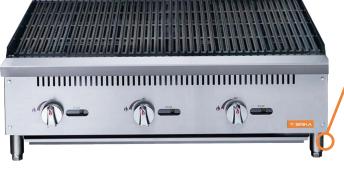

BRB-36

# ROBUST DESIGN HIGH QUALITY STAINLESS STEEL

# RADIANT BROILER 36 INCHES





35,000 BTU burners per 12" section

"Cool-to-the-touch" front stainless steel edge

Independent manual controls every 12"

Stainless Steel Standing pilot for instant ignition

Stainless steel exterior and interior

Easy to remove full-width crumb tray

Adjustable, stainless steel legs









Dimensions (w×d×h) 36" × 28<sup>3/4</sup>" × 15<sup>3/8</sup>"

Cooking Area (w×d) 36" × 201/2"

**Burners** 3 x 35,000 BTU/H (total 105K)



### **BRB-36**

#### **DELIVERY**

Box dimensions (w×d×h)

38<sup>1/4</sup>" x 32<sup>5/8</sup>" x 20<sup>1/2</sup>"

Weight

**net**: 181 lbs **ship**: 212 lbs

#### **GAS POWERED**

Source Natural Propane 4"WC **Pressure** 10"WC

> 34# Nozzle 49#

3/4" NPT Connection 3/4" NPT

if to be used above 2000 ft, specify altitude and gas type when ordering

#### **FRONT VIEW**









#### **MORE PRODUCTS**



### **SAFETY**

Keep combustibles a minimum of 17" away from the equipment. Keep a clearance of 4" at the rear.

**■** We're on social media!



1.800.567.3620 | WWW.BRIKAEQUIPMENT.CA