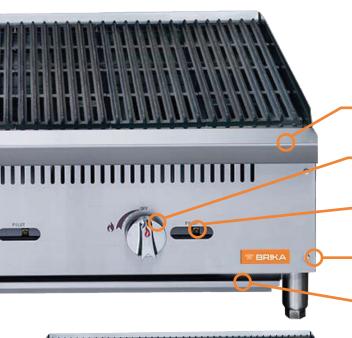

# RADIANT BROILER 36 INCHES

35,000 BTU burners per 12" section

"Cool-to-the-touch" front stainless steel edge

Independent manual controls every 12"

Stainless Steel Standing pilot for instant ignition

Stainless steel exterior and interior

Easy to remove full-width crumb tray

Adjustable, stainless steel legs

Dimensions (w×d×h) 36" × 28<sup>3/4</sup>" × 15<sup>3/8</sup>"

Cooking Area (w×d) 36" × 201/2"

**Burners** 3 x 35,000 BTU/H (total 105K)

#### **GAS POWERED**

Source Natural Propane 4"WC **Pressure** 10"WC

> 34# Nozzle 49#

3/4" NPT Connection 3/4" NPT

if to be used above 2000 ft, specify altitude and gas type when ordering