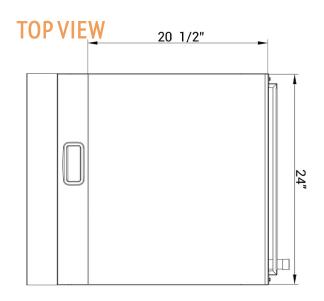

**BMG-24** 

## ROBUST DESIGN HIGH QUALITY STAINLESS STEEL

# MANUAL GRIDDLE 24 INCHES







### **BMG-24**

### **DELIVERY**

Box dimensions (w×d×h)

26<sup>1/8</sup>" x 32<sup>5/8</sup>" x 20<sup>1/2</sup>"

Weight

**net**: 176 lbs **ship**: 198 lbs

## **FRONT VIEW** 24"

### **GAS POWERED**

Natural Source Propane 4"WC **Pressure** 10"WC 34# Nozzle 49#

3/4" NPT Connection 3/4" NPT

if to be used above 2000 ft, specify altitude and gas type when ordering







### **MORE PRODUCTS**



### **SAFETY**

Keep combustibles a minimum of 17" away from the equipment. Keep a clearance of 4" at the rear.

**f** We're on social media! ■



1.800.567.3620 | WWW.BRIKAEQUIPMENT.CA