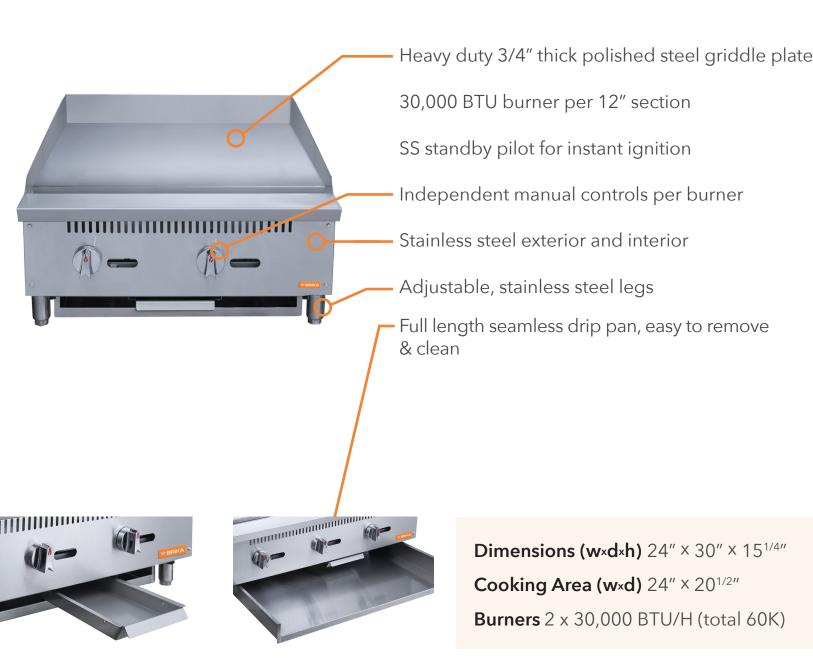

**BMG-24** 

## ROBUST DESIGN HIGH QUALITY STAINLESS STEEL

# MANUAL GRIDDLE 24 INCHES







### **BMG-24**

### **DELIVERY**

Box dimensions (w×d×h)

26<sup>1/8</sup>" x 32<sup>5/8</sup>" x 20<sup>1/2</sup>"

Weight

**net**: 176 lbs **ship**: 198 lbs

## **FRONT VIEW** 24"

### **GAS POWERED**

Natural Source Propane 4"WC **Pressure** 10"WC 34# Nozzle 49#

3/4" NPT Connection 3/4" NPT

if to be used above 2000 ft, specify altitude and gas type when ordering







### **MORE PRODUCTS**



### **SAFETY**

Keep combustibles a minimum of 17" away from the equipment. Keep a clearance of 4" at the rear.

**f** We're on social media! ■



1.800.567.3620 | WWW.BRIKAEQUIPMENT.CA