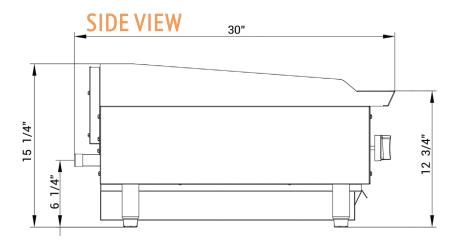

**BMG-24** 

## ROBUST DESIGN HIGH QUALITY STAINLESS STEEL

# MANUAL GRIDDLE 24 INCHES







### **BMG-24**

### **DELIVERY**

Box dimensions (w×d×h)

26<sup>1/8</sup>" x 32<sup>5/8</sup>" x 20<sup>1/2</sup>"

Weight

**net**: 176 lbs **ship**: 198 lbs

## **FRONT VIEW** 24"

### **GAS POWERED**

Natural Source Propane 4"WC **Pressure** 10"WC 34# Nozzle 49#

3/4" NPT Connection 3/4" NPT

if to be used above 2000 ft, specify altitude and gas type when ordering







### **MORE PRODUCTS**



### **SAFETY**

Keep combustibles a minimum of 17" away from the equipment. Keep a clearance of 4" at the rear.

**f** We're on social media! ■



1.800.567.3620 | WWW.BRIKAEQUIPMENT.CA