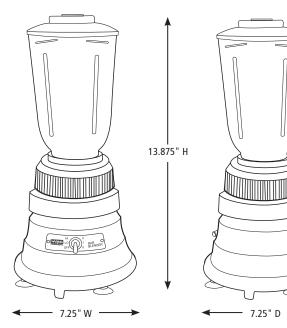

©2020 Waring Commercial 314 Ella T. Grasso Avenue, Torrington, CT 06790 Tel. 800-492-7464 • Fax 860-496-9008

waringcommercialproducts.com

DIMENSIONS