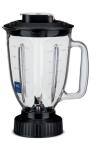

#### PARTS & ACCESSORIES

CAC134 44 oz. BPA-Free Copolyester Blender Jar for BB155 Series

CAC135 32 oz. Stainless Steel Blender Container

**CAC137** Clutch Repair Kit

CAC102 Blade Repair Kit Including: Gasket, Blending Assembly and Coupling