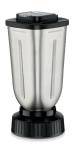

#### PARTS & ACCESSORIES

CAC134 44 oz. BPA-Free Copolyester Blender Jar for BB155 Series

CAC135 32 oz. Stainless Steel Blender Container

**CAC137** Clutch Repair Kit

CAC102 Blade Repair Kit Including: Gasket, Blending Assembly and Coupling