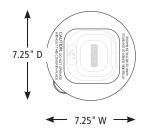

©2020 Waring Commercial 314 Ella T. Grasso Avenue, Torrington, CT 06790 Tel. 800-492-7464 • Fax 860-496-9008

waringcommercialproducts.com

DIMENSIONS