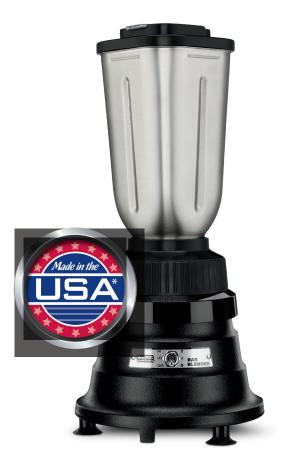

# **BB155S**

# 3/4 Horsepower Bar Blender with 32 oz. Stainless Steel Container

#### **MAIN FEATURES**

- 3/4 HP, 2-speed commercial motor
- Rugged, two-piece stainless steel cutting blade is removable for easy cleaning and is user replaceable
- User-replaceable, metal-reinforced rubber drive coupling designed for maximum durability and simple replacement
- Recommended for up to 25 drinks per day
- 32 oz., dishwasher-safe, stainless steel container
- BPA free all materials that come in contact with food
- Limited Two-Year Warranty

\*Made in USA with US and foreign parts.

## SALES FEATURES

The Waring BB155S 3/4 HP bar blender with 2-speed, toggle-switch control and 32 oz. stainless steel container is perfect for light beverage prep such as frozen drinks, margaritas and more. Keep your beverage patrons happy with up to 25 drinks daily.