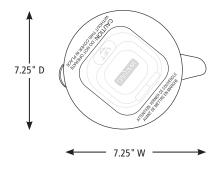

#### **DIMENSIONS**

Out of Box Weight: 5.8 lb.

| ORDERING INFORMATION                                              | #STD.<br>PKG. | GIFTBOX<br>WEIGHT | CUBIC<br>FEET | BOX DIMENSIONS<br>D X W X H | UPC          | CASE<br>PKG. | MC<br>WEIGHT | MC DIMENSIONS<br>D X W X H | МВС            |
|-------------------------------------------------------------------|---------------|-------------------|---------------|-----------------------------|--------------|--------------|--------------|----------------------------|----------------|
| BB155 – 3/4 Horsepower Bar Blender<br>with 44 oz. Copolyester Jar | 1             | 7.25              | .615          | 9.75" x 8" x 13.625"        | 040072035265 | 2            | 15.55        | 16.375" x 10.25" x 14.25"  | 10040072035262 |