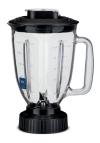

# **BB155**

### 3/4 Horsepower Bar Blender with 44 oz. Copolyester Container

\*Made in USA with US and foreign parts.

#### **MAIN FEATURES**

- 3/4 HP, 2-speed commercial motor
- Rugged, two-piece stainless steel cutting blade is removable for easy cleaning and is user replaceable
- User-replaceable, metal-reinforced rubber drive coupling designed for maximum durability and simple replacement
- Recommended for up to 25 drinks per day
- 44 oz., dishwasher-safe, BPA-free copolyester container
- BPA free all materials that come in contact with food
- Limited Two-Year Warranty

#### **SALES FEATURES**

The Waring BB155 3/4 HP bar blender with 2-speed, toggle-switch control and 44 oz. copolyester container is perfect for light beverage prep, such as frozen drinks, margaritas and more. Keep your beverage patrons happy with up to 25 drinks daily.