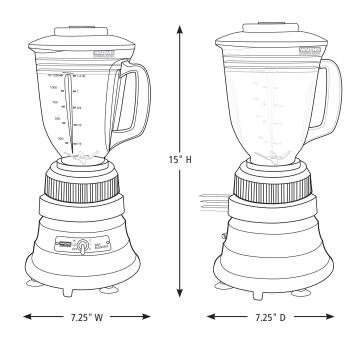

#### **MAIN FEATURES**

- 3/4 HP, 2-speed commercial motor
- Rugged, two-piece stainless steel cutting blade is removable for easy cleaning and is user replaceable
- User-replaceable, metal-reinforced rubber drive coupling designed for maximum durability and simple replacement
- Recommended for up to 25 drinks per day
- 44 oz., dishwasher-safe, BPA-free copolyester container
- BPA free all materials that come in contact with food
- Limited Two-Year Warranty

#### **DIMENSIONS**

Out of Box Weight: 5.8 lb.

| ORDERING INFORMATION                                              | #STD.<br>PKG. | GIFTBOX<br>WEIGHT | CUBIC<br>FEET | BOX DIMENSIONS<br>D X W X H | UPC          | CASE<br>PKG. | MC<br>WEIGHT | MC DIMENSIONS<br>D X W X H | МВС            |
|-------------------------------------------------------------------|---------------|-------------------|---------------|-----------------------------|--------------|--------------|--------------|----------------------------|----------------|
| BB155 – 3/4 Horsepower Bar Blender<br>with 44 oz. Copolyester Jar | 1             | 7.25              | .615          | 9.75" x 8" x 13.625"        | 040072035265 | 2            | 15.55        | 16.375" x 10.25" x 14.25"  | 10040072035262 |