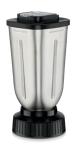

#### **PARTS & ACCESSORIES**

CAC134 44 oz. BPA-Free Copolyester Blender Jar for BB155 Series

CAC135 32 oz. Stainless Steel Blender Container

CAC137 Clutch Repair Kit

CAC102 Blade Repair Kit Including: Gasket, Blending Assembly and Coupling