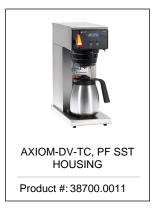

### Related Products & Accessories: 1.9L Thermal Carafe (12pk)(51746.0101)

WAVE15-APS, WB LP PF

Product #: 39900.0005

LID, SEAMLESS THERMAL CARAFE BLK

Product #: 52547.0000

LID, SEAMLESS THERMAL CARAFE ORN