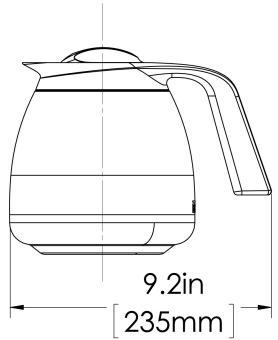

## 1.9L Thermal Carafe (12pk)

Height: 7.3" Width: 6.6" Depth: 9.2" (18.5cm) (16.8cm) (23.4cm)

- Holds 64oz (1.9L) of coffee or other hot beverages
- Unbreakable stainless steel interior and exterior
- · Vacuum insulation keeps beverages hot for hours
- Brew through lid allows for direct brewing
- Fits on BUNN Thermal Carafe and Twin Thermal Carafe brewers

#### **Holding Capacity**

| English | Metric |
|---------|--------|
| 64 oz.  | 1.9 L  |

**MARNING**:

| Unit    |         |         |         | Shipping |          |          |            |                       |
|---------|---------|---------|---------|----------|----------|----------|------------|-----------------------|
|         | Height  | Width   | Depth   | Height   | Width    | Depth    | Weight     | Volume                |
| English | 7.3 in. | 6.6 in. | 9.2 in. | 15.8 in. | 16.8 in. | 21.3 in. | 26.880 lbs | 3.244 ft <sup>3</sup> |
| Metric  | 18.5 cm | 16.8 cm | 23.4 cm | 40.0 cm  | 42.5 cm  | 54.0 cm  | 12.193 kgs | 0.092 m³              |