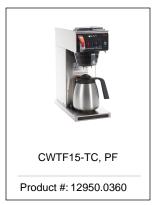

#### **Specifications**

Product #: 51746.0101
Finish: Stainless/Black

Handle: Black

Liner: Stainless Steel