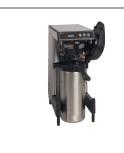

## 1.9L Thermal Carafe (12pk)

Height: 7.3" Width: 6.6" Depth: 9.2" (18.5cm) (16.8cm) (23.4cm)

- Holds 64oz (1.9L) of coffee or other hot beverages
- Unbreakable stainless steel interior and exterior
- · Vacuum insulation keeps beverages hot for hours
- Brew through lid allows for direct brewing
- Fits on BUNN Thermal Carafe and Twin Thermal Carafe brewers