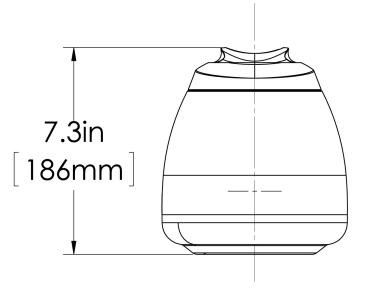

## 1.9L Thermal Carafe (12pk)

Height: 7.3" Width: 6.6" Depth: 9.2" (18.5cm) (16.8cm) (23.4cm)

- Holds 64oz (1.9L) of coffee or other hot beverages
- Unbreakable stainless steel interior and exterior
- · Vacuum insulation keeps beverages hot for hours
- Brew through lid allows for direct brewing
- Fits on BUNN Thermal Carafe and Twin Thermal Carafe brewers

#### **Holding Capacity**

| English | Metric |
|---------|--------|
| 64 oz.  | 1.9 L  |

**MARNING**:

| Unit    |         |         |         | Shipping |          |          |            |                       |
|---------|---------|---------|---------|----------|----------|----------|------------|-----------------------|
|         | Height  | Width   | Depth   | Height   | Width    | Depth    | Weight     | Volume                |
| English | 7.3 in. | 6.6 in. | 9.2 in. | 15.8 in. | 16.8 in. | 21.3 in. | 26.880 lbs | 3.244 ft <sup>3</sup> |
| Metric  | 18.5 cm | 16.8 cm | 23.4 cm | 40.0 cm  | 42.5 cm  | 54.0 cm  | 12.193 kgs | 0.092 m³              |