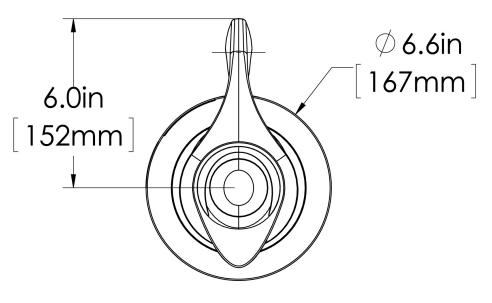

## 1.9L Thermal Carafe (12pk)

Height: 7.3" Width: 6.6" Depth: 9.2" (18.5cm) (16.8cm) (23.4cm)

- Holds 64oz (1.9L) of coffee or other hot beverages
- Unbreakable stainless steel interior and exterior
- · Vacuum insulation keeps beverages hot for hours
- Brew through lid allows for direct brewing
- Fits on BUNN Thermal Carafe and Twin Thermal Carafe brewers

#### **Holding Capacity**

| English | Metric |
|---------|--------|
| 64 oz.  | 1.9 L  |

**MARNING**:

| Unit    |         |         |         | Shipping |          |          |            |                       |
|---------|---------|---------|---------|----------|----------|----------|------------|-----------------------|
|         | Height  | Width   | Depth   | Height   | Width    | Depth    | Weight     | Volume                |
| English | 7.3 in. | 6.6 in. | 9.2 in. | 15.8 in. | 16.8 in. | 21.3 in. | 26.880 lbs | 3.244 ft <sup>3</sup> |
| Metric  | 18.5 cm | 16.8 cm | 23.4 cm | 40.0 cm  | 42.5 cm  | 54.0 cm  | 12.193 kgs | 0.092 m³              |