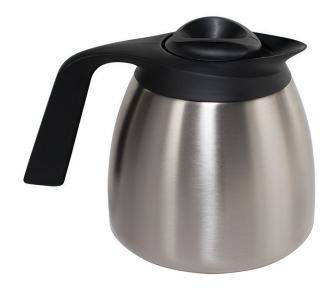

## 1.9L Thermal Carafe (12pk)

Height: 7.3" Width: 6.6" Depth: 9.2" (18.5cm) (16.8cm) (23.4cm)

- Holds 64oz (1.9L) of coffee or other hot beverages
- Unbreakable stainless steel interior and exterior
- · Vacuum insulation keeps beverages hot for hours
- Brew through lid allows for direct brewing
- Fits on BUNN Thermal Carafe and Twin Thermal Carafe brewers