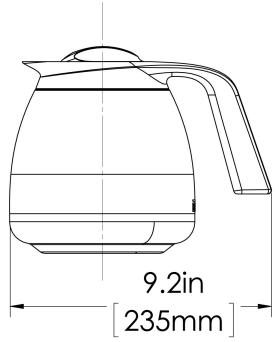

Height: 7.3" Width: 6.8" Depth: 9.2" (18.5cm) (17.3cm) (23.4cm)

- Holds 64oz (1.9L) of coffee or other hot beverages
- · Unbreakable stainless steel interior and exterior
- Vacuum insulation keeps beverages hot for hours
- Brew through lid allows for direct brewing
- Fits on BUNN Thermal Carafe and Twin Thermal Carafe brewers

# **Holding Capacity**

| English | Metric |
|---------|--------|
| 64 oz.  | 1.9 L  |

| Unit    |         |         |         | Shipping |       |       |        |        |
|---------|---------|---------|---------|----------|-------|-------|--------|--------|
|         | Height  | Width   | Depth   | Height   | Width | Depth | Weight | Volume |
| English | 7.3 in. | 6.8 in. | 9.2 in. | -        | -     | -     | -      | -      |
| Metric  | 18.5 cm | 17.3 cm | 23.4 cm | -        | -     | -     | -      | -      |