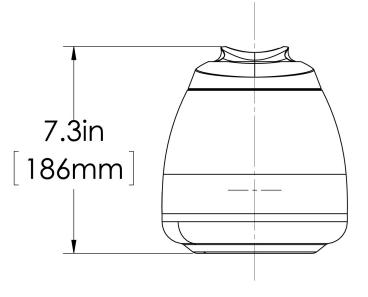

Height: 7.3" Width: 6.8" Depth: 9.2" (18.5cm) (17.3cm) (23.4cm)

- Holds 64oz (1.9L) of coffee or other hot beverages
- · Unbreakable stainless steel interior and exterior
- Vacuum insulation keeps beverages hot for hours
- Brew through lid allows for direct brewing
- Fits on BUNN Thermal Carafe and Twin Thermal Carafe brewers

# **Holding Capacity**

| English | Metric |
|---------|--------|
| 64 oz.  | 1.9 L  |

| Unit    |         |         |         | Shipping |       |       |        |        |
|---------|---------|---------|---------|----------|-------|-------|--------|--------|
|         | Height  | Width   | Depth   | Height   | Width | Depth | Weight | Volume |
| English | 7.3 in. | 6.8 in. | 9.2 in. | -        | -     | -     | -      | -      |
| Metric  | 18.5 cm | 17.3 cm | 23.4 cm | -        | -     | -     | -      | -      |