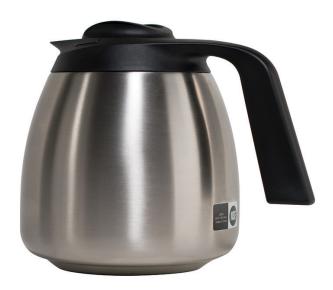

## **Specifications**

Product #: 51746.0003

Finish: Stainless Handle: Black

Liner: Stainless Steel

### **Additional Features**

Brew-Through Lid

Height: 7.3" Width: 6.8" Depth: 9.2" (18.5cm) (17.3cm) (23.4cm)

- Holds 64oz (1.9L) of coffee or other hot beverages
- · Unbreakable stainless steel interior and exterior
- Vacuum insulation keeps beverages hot for hours
- Brew through lid allows for direct brewing
- Fits on BUNN Thermal Carafe and Twin Thermal Carafe brewers