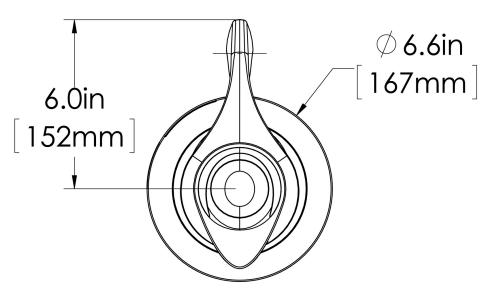

Height: 7.3" Width: 6.8" Depth: 9.2" (18.5cm) (17.3cm) (23.4cm)

- Holds 64oz (1.9L) of coffee or other hot beverages
- · Unbreakable stainless steel interior and exterior
- Vacuum insulation keeps beverages hot for hours
- Brew through lid allows for direct brewing
- Fits on BUNN Thermal Carafe and Twin Thermal Carafe brewers

# **Holding Capacity**

| English | Metric |
|---------|--------|
| 64 oz.  | 1.9 L  |

| Unit    |         |         |         | Shipping |       |       |        |        |
|---------|---------|---------|---------|----------|-------|-------|--------|--------|
|         | Height  | Width   | Depth   | Height   | Width | Depth | Weight | Volume |
| English | 7.3 in. | 6.8 in. | 9.2 in. | -        | -     | -     | -      | -      |
| Metric  | 18.5 cm | 17.3 cm | 23.4 cm | -        | -     | -     | -      | -      |