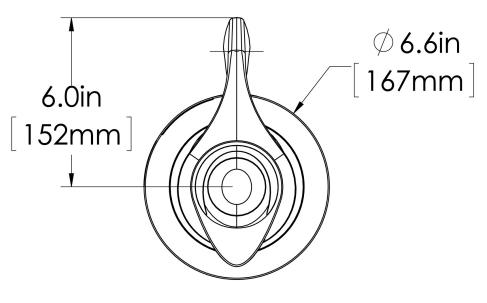

# 1.9L Thermal Carafe (1pk)

Height: 7.3" Width: 6.6" Depth: 9.2" (18.5cm) (23.4cm) (16.8cm)

- Holds 64oz (1.9L) of coffee or other hot beverages
- Unbreakable stainless steel interior and exterior
- Vacuum insulation keeps beverages hot for hours
- Brew through lid allows for direct brewing
- Fits on BUNN Thermal Carafe and Twin Thermal Carafe brewers

Last Updated: 03/30/2023

| Unit    |         |         |         | Shipping |         |         |           |                       |
|---------|---------|---------|---------|----------|---------|---------|-----------|-----------------------|
|         | Height  | Width   | Depth   | Height   | Width   | Depth   | Weight    | Volume                |
| English | 7.3 in. | 6.6 in. | 9.2 in. | 7.6 in.  | 6.8 in. | 8.0 in. | 2.240 lbs | 0.236 ft <sup>3</sup> |
| Metric  | 18.5 cm | 16.8 cm | 23.4 cm | 19.2 cm  | 17.1 cm | 20.3 cm | 1.016 kgs | 0.007 m³              |