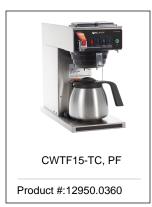

## Model Compatibility: 1.9L Thermal Carafe (1pk)(51746.0001)

Product #:23400.0047