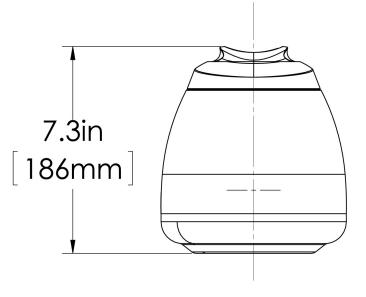

# 1.9L Thermal Carafe (1pk)

Height: 7.3" Width: 6.6" Depth: 9.2" (18.5cm) (23.4cm) (16.8cm)

- Holds 64oz (1.9L) of coffee or other hot beverages
- Unbreakable stainless steel interior and exterior
- Vacuum insulation keeps beverages hot for hours
- Brew through lid allows for direct brewing
- Fits on BUNN Thermal Carafe and Twin Thermal Carafe brewers

Last Updated: 03/30/2023

| Unit    |         |         |         | Shipping |         |         |           |                       |
|---------|---------|---------|---------|----------|---------|---------|-----------|-----------------------|
|         | Height  | Width   | Depth   | Height   | Width   | Depth   | Weight    | Volume                |
| English | 7.3 in. | 6.6 in. | 9.2 in. | 7.6 in.  | 6.8 in. | 8.0 in. | 2.240 lbs | 0.236 ft <sup>3</sup> |
| Metric  | 18.5 cm | 16.8 cm | 23.4 cm | 19.2 cm  | 17.1 cm | 20.3 cm | 1.016 kgs | 0.007 m³              |