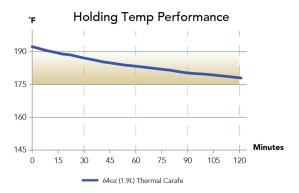

### **Holding Capacity**

| English | Metric |  |  |
|---------|--------|--|--|
| 64 oz.  | 1.9 L  |  |  |

Footnote: - Brewer tank temperature set at 205° F

- Servers not preheated (preheating may increase temperature up to 5°F) 64oz (1.9L) of coffee brewed

- Temperature recorded in server

**MARNING**:

BUNN® reserves the right to change specifications and product design without notice. Such revisions do not entitle the buyer to corresponding changes, improvements, additions or replacements for previously purchased equipment. For most current specifications and other info visit bunn.com.