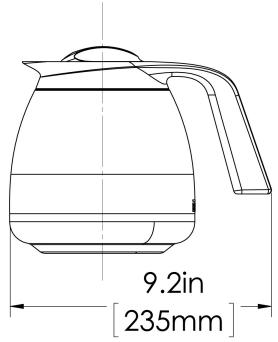

# 1.9L Thermal Carafe (1pk)

Height: 7.3" Width: 6.6" Depth: 9.2" (18.5cm) (23.4cm) (16.8cm)

- Holds 64oz (1.9L) of coffee or other hot beverages
- Unbreakable stainless steel interior and exterior
- Vacuum insulation keeps beverages hot for hours
- Brew through lid allows for direct brewing
- Fits on BUNN Thermal Carafe and Twin Thermal Carafe brewers

Last Updated: 03/30/2023

| Unit    |         |         |         | Shipping |         |         |           |                       |
|---------|---------|---------|---------|----------|---------|---------|-----------|-----------------------|
|         | Height  | Width   | Depth   | Height   | Width   | Depth   | Weight    | Volume                |
| English | 7.3 in. | 6.6 in. | 9.2 in. | 7.6 in.  | 6.8 in. | 8.0 in. | 2.240 lbs | 0.236 ft <sup>3</sup> |
| Metric  | 18.5 cm | 16.8 cm | 23.4 cm | 19.2 cm  | 17.1 cm | 20.3 cm | 1.016 kgs | 0.007 m³              |