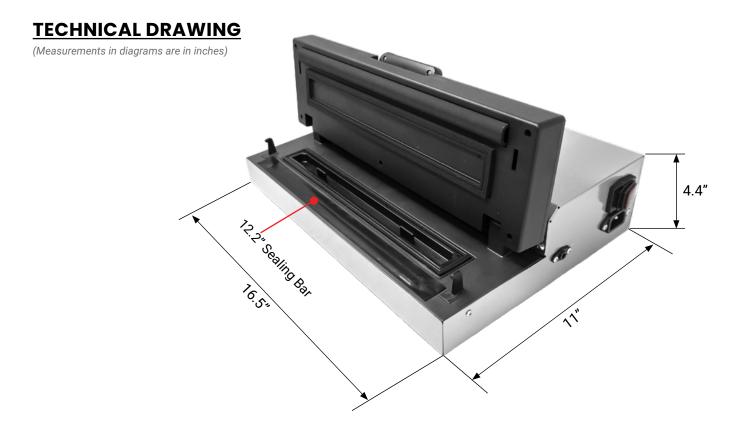

## **SPECIFICATION**

| Item                      | 47577                                      |
|---------------------------|--------------------------------------------|
| Model                     | VP-CN-9200                                 |
| Power                     | 225 W                                      |
| Electrical                | 110 - 120V / 60Hz / 1Ph                    |
| Body                      | Stainless Steel                            |
| Pump                      | -                                          |
| Pump Capacity             | -0.9 Bar   16 L / minute                   |
| Seal Bar Width            | 12.2" / 310mm                              |
| Outlet for Canister       | Yes                                        |
| Net Dimensions<br>(WDH)   | 16.5" x 11" x 4.4"<br>420 x 280 x 113 mm   |
| Gross Dimensions<br>(WDH) | 19.1" x 6.5" x 13.6"<br>486 x 165 x 345 mm |
| Net Weight                | 12.1 lbs / 5.5 kg                          |
| Gross Weight              | 13.7 lbs / 6.2 kg                          |