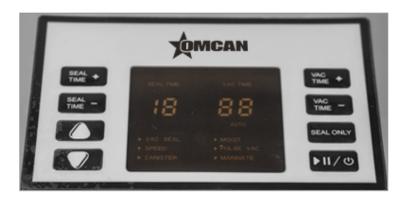

## Heavy Duty Stainless Steel Vacuum Packing Machine with 12.2 inch Seal Bar

Item: 47577 Model: VP-CN-9200

Preserving the freshness and increasing shelf life of your foods

- Powerful pump for high vacuum pressure
- · Seal-only button aids pre-sealing
- Manual lock and unlock system
- Double sealing lines enable high quality sealing effects
- Heads-up display indicates vacuum and seal time in progress
- Pulse-vac and manual control function for added control
- Canister function helps to seal reusable vacuum seal containers and canisters