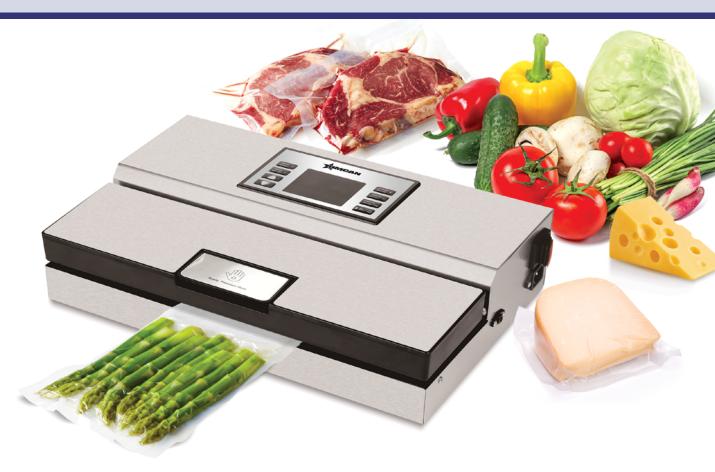

## Heavy Duty Stainless Steel Vacuum Packing Machine with 12.2 inch Seal Bar

Item: 47577 Model: VP-CN-9200

Preserving the freshness and increasing shelf life of your foods

- Powerful pump for high vacuum pressure
- · Seal-only button aids pre-sealing
- Manual lock and unlock system
- Double sealing lines enable high quality sealing effects
- Heads-up display indicates vacuum and seal time in progress
- Pulse-vac and manual control function for added control
- Canister function helps to seal reusable vacuum seal containers and canisters

## **Vacuum Packing Machine**

Item: 47577 Model: VP-CN-9200