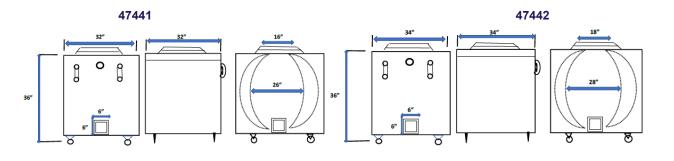

## **TECHNICAL SPECIFICATIONS**

| ITEM NUMBER                  | 47438                                     | 47439                                 | 47441                                 | 47442                              |
|------------------------------|-------------------------------------------|---------------------------------------|---------------------------------------|------------------------------------|
| MODEL                        | CE-IN-24X24-C                             | CE-IN-28X30-C                         | CE-IN-32X32-C                         | CE-IN-34X34-C                      |
| BTU PER HOUR                 | 43,000                                    | 48,000                                | 56,000                                | 70,000                             |
| INTERNAL POT                 | Clay   Handcrafted                        |                                       |                                       |                                    |
| OUTER BOX                    | Stainless Steel                           |                                       |                                       |                                    |
| CLAY POT HEIGHT              | 29"   737 mm                              |                                       |                                       |                                    |
| CLAY POT DIAMETER            | 19"   483 mm                              | 23"   584 mm                          | 26"   660 mm                          | 28"   711 mm                       |
| MOUTH OPENING                | 12"   304.8 mm                            | 14"   356 mm                          | 16"   406 mm                          | 18"   457 mm                       |
| LID SIZE                     | 17"   433 mm                              | 19"   483 mm                          | 21"   533 mm                          | 23"   584 mm                       |
| VENT OPENING (BOTTOM)        | 5" x 5"   127 x 127 mm                    |                                       | 6" x 6"   152.4 x 152.4 mm            |                                    |
| CASTER SIZE                  | 6"   152 mm                               |                                       |                                       |                                    |
| OVER-ALL DIMENSIONS<br>(DWH) | 24" x 24" x 36"<br>609.6 x 609.6 x 914 mm | 30" x 28" x 36"<br>762 x 711 x 914 mm | 32" x 32" x 36"<br>813 x 813 x 914 mm | 34" x 34" x 36"<br>864 x 864 x 914 |
| NET WEIGHT                   | 370 lbs   168 kg                          | 405 lbs   184 kg                      | 480 lbs   218 kg                      | 534 lbs   242 kg                   |
| GROSS WEIGHT                 | 491 lbs   223 kg                          | 515 lbs   234 kg                      | 612 lbs   278 kg                      | 689 lbs   312 kg                   |

## **TECHNICAL DRAWINGS WITH DETAILED DIMENSIONS**

OMCAN INC. Telephone: 1-800-465-0234 Fax: (905) 607-0234 E-mail: sales@omcan.com Website: www.omcan.com

Follow us to keep up to date with the latest news and offers