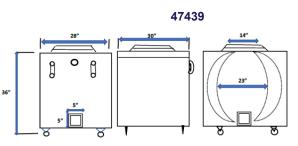

## **TECHNICAL SPECIFICATIONS**

| ITEM NUMBER                  | 47438                                     | 47439                                 | 47441                                 | 47442                              |
|------------------------------|-------------------------------------------|---------------------------------------|---------------------------------------|------------------------------------|
| MODEL                        | CE-IN-24X24-C                             | CE-IN-28X30-C                         | CE-IN-32X32-C                         | CE-IN-34X34-C                      |
| BTU PER HOUR                 | 43,000                                    | 48,000                                | 56,000                                | 70,000                             |
| INTERNAL POT                 | Clay   Handcrafted                        |                                       |                                       |                                    |
| OUTER BOX                    | Stainless Steel                           |                                       |                                       |                                    |
| CLAY POT HEIGHT              | 29"   737 mm                              |                                       |                                       |                                    |
| CLAY POT DIAMETER            | 19"   483 mm                              | 23"   584 mm                          | 26"   660 mm                          | 28"   711 mm                       |
| MOUTH OPENING                | 12"   304.8 mm                            | 14"   356 mm                          | 16"   406 mm                          | 18"   457 mm                       |
| LID SIZE                     | 17"   433 mm                              | 19"   483 mm                          | 21"   533 mm                          | 23"   584 mm                       |
| VENT OPENING (BOTTOM)        | 5" x 5"   127 x 127 mm                    |                                       | 6" x 6"   152.4 x 152.4 mm            |                                    |
| CASTER SIZE                  | 6"   152 mm                               |                                       |                                       |                                    |
| OVER-ALL DIMENSIONS<br>(DWH) | 24" x 24" x 36"<br>609.6 x 609.6 x 914 mm | 30" x 28" x 36"<br>762 x 711 x 914 mm | 32" x 32" x 36"<br>813 x 813 x 914 mm | 34" x 34" x 36"<br>864 x 864 x 914 |
| NET WEIGHT                   | 370 lbs   168 kg                          | 405 lbs   184 kg                      | 480 lbs   218 kg                      | 534 lbs   242 kg                   |
| GROSS WEIGHT                 | 491 lbs   223 kg                          | 515 lbs   234 kg                      | 612 lbs   278 kg                      | 689 lbs   312 kg                   |

## **TECHNICAL DRAWINGS WITH DETAILED DIMENSIONS**

OMCAN INC. Telephone: 1-800-465-0234 Fax: (905) 607-0234 E-mail: sales@omcan.com Website: www.omcan.com

Follow us to keep up to date with the latest news and offers