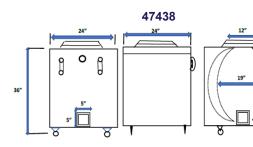

## **TECHNICAL SPECIFICATIONS**

| ITEM NUMBER                  | 47438                                     | 47439                                 | 47441                                 | 47442                              |
|------------------------------|-------------------------------------------|---------------------------------------|---------------------------------------|------------------------------------|
| MODEL                        | CE-IN-24X24-C                             | CE-IN-28X30-C                         | CE-IN-32X32-C                         | CE-IN-34X34-C                      |
| BTU PER HOUR                 | 43,000                                    | 48,000                                | 56,000                                | 70,000                             |
| INTERNAL POT                 | Clay   Handcrafted                        |                                       |                                       |                                    |
| OUTER BOX                    | Stainless Steel                           |                                       |                                       |                                    |
| CLAY POT HEIGHT              | 29"   737 mm                              |                                       |                                       |                                    |
| CLAY POT DIAMETER            | 19"   483 mm                              | 23"   584 mm                          | 26"   660 mm                          | 28"   711 mm                       |
| MOUTH OPENING                | 12"   304.8 mm                            | 14"   356 mm                          | 16"   406 mm                          | 18"   457 mm                       |
| LID SIZE                     | 17"   433 mm                              | 19"   483 mm                          | 21"   533 mm                          | 23"   584 mm                       |
| VENT OPENING (BOTTOM)        | 5" x 5"   127 x 127 mm                    |                                       | 6" x 6"   152.4 x 152.4 mm            |                                    |
| CASTER SIZE                  | 6"   152 mm                               |                                       |                                       |                                    |
| OVER-ALL DIMENSIONS<br>(DWH) | 24" x 24" x 36"<br>609.6 x 609.6 x 914 mm | 30" x 28" x 36"<br>762 x 711 x 914 mm | 32" x 32" x 36"<br>813 x 813 x 914 mm | 34" x 34" x 36"<br>864 x 864 x 914 |
| NET WEIGHT                   | 370 lbs   168 kg                          | 405 lbs   184 kg                      | 480 lbs   218 kg                      | 534 lbs   242 kg                   |
| GROSS WEIGHT                 | 491 lbs   223 kg                          | 515 lbs   234 kg                      | 612 lbs   278 kg                      | 689 lbs   312 kg                   |

## **TECHNICAL DRAWINGS WITH DETAILED DIMENSIONS**

OMCAN INC. Telephone: 1-800-465-0234 Fax: (905) 607-0234 E-mail: sales@omcan.com Website: www.omcan.com

Follow us to keep up to date with the latest news and offers