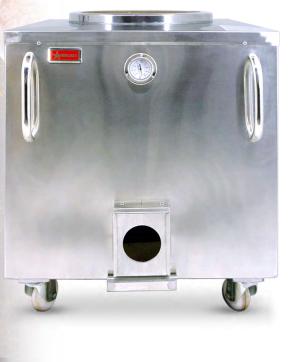

## STAINLESS STEEL SQUARE DRUM CHARCOAL TANDOOR OVENS

Item: 47438 / 47439 / 47441 / 47442 Model: CE-IN-24X24-C / CE-IN-28X30-C / CE-IN-32X32-C / CE-IN-34X34-C

Cook your authentic and favorite dish with Omcan's tandoor clay ovens. These ovens cook very quickly without burning. They also produce tender, tastier meat as they preserve all the flavors and juices while cooking.

## **TECHNICAL SPECIFICATIONS**

| ITEM NUMBER                  | 47438                                     | 47439                                 | 47441                                 | 47442                              |
|------------------------------|-------------------------------------------|---------------------------------------|---------------------------------------|------------------------------------|
| MODEL                        | CE-IN-24X24-C                             | CE-IN-28X30-C                         | CE-IN-32X32-C                         | CE-IN-34X34-C                      |
| BTU PER HOUR                 | 43,000                                    | 48,000                                | 56,000                                | 70,000                             |
| INTERNAL POT                 | Clay   Handcrafted                        |                                       |                                       |                                    |
| OUTER BOX                    | Stainless Steel                           |                                       |                                       |                                    |
| CLAY POT HEIGHT              | 29"   737 mm                              |                                       |                                       |                                    |
| CLAY POT DIAMETER            | 19"   483 mm                              | 23"   584 mm                          | 26"   660 mm                          | 28"   711 mm                       |
| MOUTH OPENING                | 12"   304.8 mm                            | 14"   356 mm                          | 16"   406 mm                          | 18"   457 mm                       |
| LID SIZE                     | 17"   433 mm                              | 19"   483 mm                          | 21"   533 mm                          | 23"   584 mm                       |
| VENT OPENING (BOTTOM)        | 5" x 5"   127 x 127 mm                    |                                       | 6" x 6"   152.4 x 152.4 mm            |                                    |
| CASTER SIZE                  | 6"   152 mm                               |                                       |                                       |                                    |
| OVER-ALL DIMENSIONS<br>(DWH) | 24" x 24" x 36"<br>609.6 x 609.6 x 914 mm | 30" x 28" x 36"<br>762 x 711 x 914 mm | 32" x 32" x 36"<br>813 x 813 x 914 mm | 34" x 34" x 36"<br>864 x 864 x 914 |
| NET WEIGHT                   | 370 lbs   168 kg                          | 405 lbs   184 kg                      | 480 lbs   218 kg                      | 534 lbs   242 kg                   |
| GROSS WEIGHT                 | 491 lbs   223 kg                          | 515 lbs   234 kg                      | 612 lbs   278 kg                      | 689 lbs   312 kg                   |