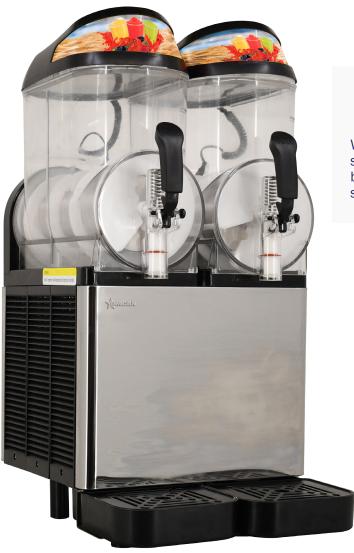

# 12 L DOUBLE SLUSH MACHINE

Items: 47082 | Model: DI-CN-0024-X

### **FEATURES:**

- Front made from stainless steel, with illuminated top lenses
- Total of 24L capacity, each bowl capacity is 12L
- On/off switch for refrigeration,
- Rotating auger, independently controlled
- Adjustable thermostat to change from slushy to chilled drink mode