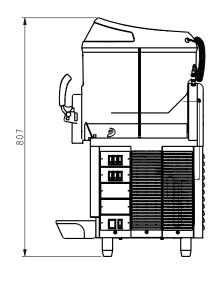

#### **TECHNICAL DRAWINGS & DIMENSIONS**

#### **TECHNICAL SPECIFICATIONS**

| Item                    | 47082                                       |
|-------------------------|---------------------------------------------|
| Model                   | DI-CN-0024-X                                |
| Power                   | 580 W                                       |
| Electrical              | 115V / 60Hz / 1Ph                           |
| Capacity                | 12 L (x2)   3.2 Gallons                     |
| Temperature             | -2°C   28.4°F                               |
| Refrigerant             | R404A                                       |
| Current                 | 5.5 Amps                                    |
| Weight                  | 101.4 lbs   46 kg                           |
| <b>Gross Weight</b>     | 119.1 lbs   54 kg                           |
| Dimensions (WDH)        | 15.7" x 19.6" x 31.8"<br>400 x 497 x 807 mm |
| <b>Gross Dimensions</b> | 19.3" x 22.4" x 34.3"<br>490 x 570 x 870 mm |