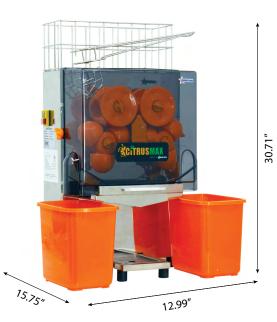

### **ORANGE JUICE EXTRACTOR**

Item: 44228 | Model: JE-CN-0020

Worried about spillage? Don't be! Omcan's juice extractors come with a drainage system that makes every drop of juice fall right into your vessel making for 100% optimum production.

**Easy to clean** with all pieces easy taken off by hand. Simple twist off the orange dials to remove the screws and take pieces off for easy cleaning. Making juice has never been easier to clean.

Omcan's juice extractor makes it easy to get every drop of orange goodness in everycup. This unit features an **output speed of 20-oranges per minute**. A basket on top can hold your oranges for easy access in no time.

#### **TECHNICAL SPECIFICATIONS**

| Orange Juice Extractor    |                                                                                                             |
|---------------------------|-------------------------------------------------------------------------------------------------------------|
| Item Number               | 44228                                                                                                       |
| Model                     | JE-CN-0020                                                                                                  |
| Material and Color        | Stainless Steel<br>and Black Plastic                                                                        |
| Electrical                | 115V / 60HZ / 1PH                                                                                           |
| <b>Motor Power</b>        | 120W                                                                                                        |
| Power<br>Consumption      | 300W                                                                                                        |
| Fruit Size                | 40 - 80 mm / 1.57" - 3.15"<br>Lemons, limes, oranges and<br>small grapefruits Optimal<br>size 60 mm - 2.36" |
| Output                    | 20 Oranges Per Minute                                                                                       |
| Overall Dimensions (DWH)  | 400 x 330 x 780 mm<br>15.75 x 12.99 x 30.71 Inches                                                          |
| Gross<br>Dimensions (DWH) | 500 x 500 x 950 mm<br>19.68 x 19.68 x 37.40 Inches                                                          |
| Net Weight                | 45 kgs / 99.20 lbs                                                                                          |
| Gross Weight              | 50 kgs / 110.23 lbs                                                                                         |