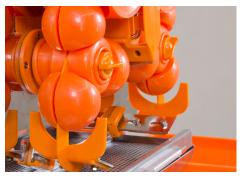

**Easy to clean** with all pieces easy taken off by hand. Simple twist off the orange dials to remove the screws and take pieces off for easy cleaning. Making juice has never been easier to clean.

Omcan's juice extractor makes it easy to get every drop of orange goodness in everycup. This unit features an **output speed of 20-oranges per minute**. A basket on top can hold your oranges for easy access in no time.