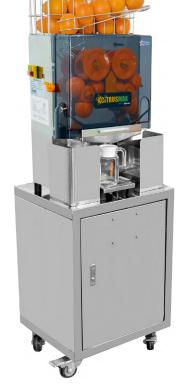

#### **OPTIONAL STAND**

**Item 44289** Stainless steel stand with a polypropylene bucket.