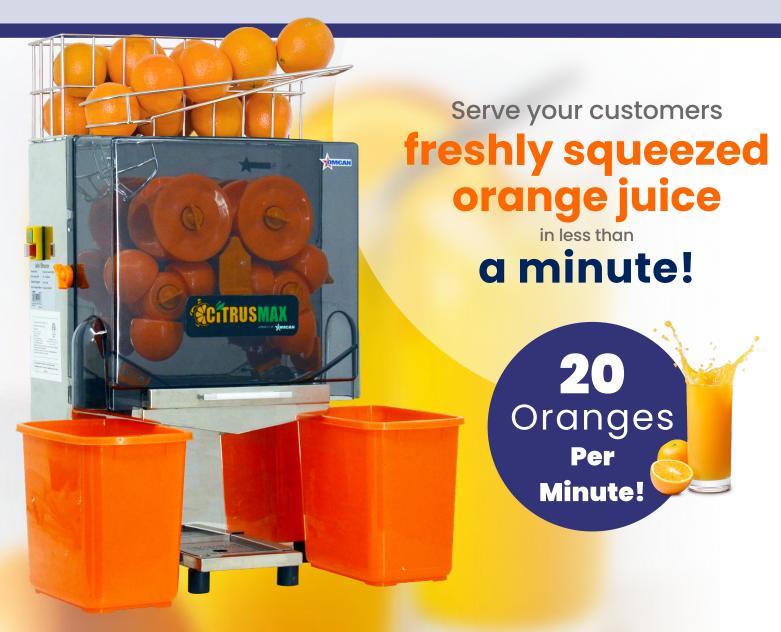

# **ORANGE JUICE EXTRACTOR**

Item: 44228 Model: JE-CN-0020

### **ORANGE JUICE EXTRACTOR**

Item: 44228 | Model: JE-CN-0020

Worried about spillage? Don't be! Omcan's juice extractors come with a drainage system that makes every drop of juice fall right into your vessel making for 100% optimum production.

**Easy to clean** with all pieces easy taken off by hand. Simple twist off the orange dials to remove the screws and take pieces off for easy cleaning. Making juice has never been easier to clean.

Omcan's juice extractor makes it easy to get every drop of orange goodness in everycup. This unit features an **output speed of 20-oranges per minute**. A basket on top can hold your oranges for easy access in no time.

#### **TECHNICAL SPECIFICATIONS**

| Orange Juice Extractor    |                                                                                                             |
|---------------------------|-------------------------------------------------------------------------------------------------------------|
| Item Number               | 44228                                                                                                       |
| Model                     | JE-CN-0020                                                                                                  |
| Material and Color        | Stainless Steel<br>and Black Plastic                                                                        |
| Electrical                | 115V / 60HZ / 1PH                                                                                           |
| <b>Motor Power</b>        | 120W                                                                                                        |
| Power<br>Consumption      | 300W                                                                                                        |
| Fruit Size                | 40 - 80 mm / 1.57" - 3.15"<br>Lemons, limes, oranges and<br>small grapefruits Optimal<br>size 60 mm - 2.36" |
| Output                    | 20 Oranges Per Minute                                                                                       |
| Overall Dimensions (DWH)  | 400 x 330 x 780 mm<br>15.75 x 12.99 x 30.71 Inches                                                          |
| Gross<br>Dimensions (DWH) | 500 x 500 x 950 mm<br>19.68 x 19.68 x 37.40 Inches                                                          |
| Net Weight                | 45 kgs / 99.20 lbs                                                                                          |
| Gross Weight              | 50 kgs / 110.23 lbs                                                                                         |