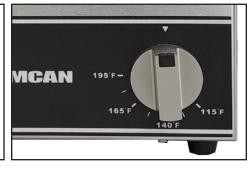

## FEATURES:

Designed for easy use with just a flick of a switch.

The inserts are seperate from the machine. Which, makes cleaning it very easy.

The temperature is controlled by an adjustable temperature dial which ranges from 46°- 90.5°Celsius.

| TECHNICAL SPECIFICATION |                                                               |
|-------------------------|---------------------------------------------------------------|
| ITEM NUMBER             | 44183                                                         |
| MODEL                   | FW-CN-0253                                                    |
| DESCRIPTION             | Triple Sauce Pot Warmer                                       |
| POT SIZE                | 2.5L                                                          |
| MATERIAL                | Stainless Steel                                               |
| TEMPERATURE RANGE       | 46°C / 60°C / 73.9°C / 90.5°C /<br>115°F/ 140°F/ 165°F /195°F |
| POWER                   | 600W                                                          |
| ELECTRICAL              | 120V/ 60Hz/1                                                  |
| NET WEIGHT              | 12.3 KG / 27.12 LBS                                           |
| GROSS WEIGHT            | 13.2 KG / 29.10 LBS                                           |
| DIMENSIONS (DWH)        | 11.02" x 24.37" x 11.07" /<br>280mm x 619mm x 281.2mm         |
| GROSS DIMENSIONS        | 26.97" x 11.61" x 13.19"/<br>685mm x 295mm x 335mm            |