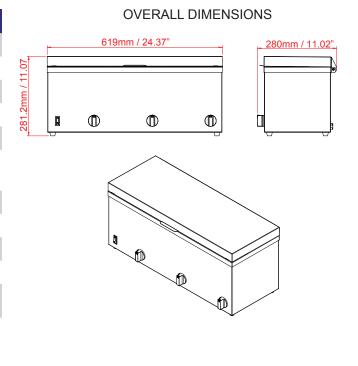

| TECHNICAL SPECIFICATION |                                                               |
|-------------------------|---------------------------------------------------------------|
| ITEM NUMBER             | 44183                                                         |
| MODEL                   | FW-CN-0253                                                    |
| DESCRIPTION             | Triple Sauce Pot Warmer                                       |
| POT SIZE                | 2.5L                                                          |
| MATERIAL                | Stainless Steel                                               |
| TEMPERATURE RANGE       | 46°C / 60°C / 73.9°C / 90.5°C /<br>115°F/ 140°F/ 165°F /195°F |
| POWER                   | 600W                                                          |
| ELECTRICAL              | 120V/ 60Hz/1                                                  |
| NET WEIGHT              | 12.3 KG / 27.12 LBS                                           |
| GROSS WEIGHT            | 13.2 KG / 29.10 LBS                                           |
| DIMENSIONS (DWH)        | 11.02" x 24.37" x 11.07" /<br>280mm x 619mm x 281.2mm         |
| GROSS DIMENSIONS        | 26.97" x 11.61" x 13.19"/<br>685mm x 295mm x 335mm            |