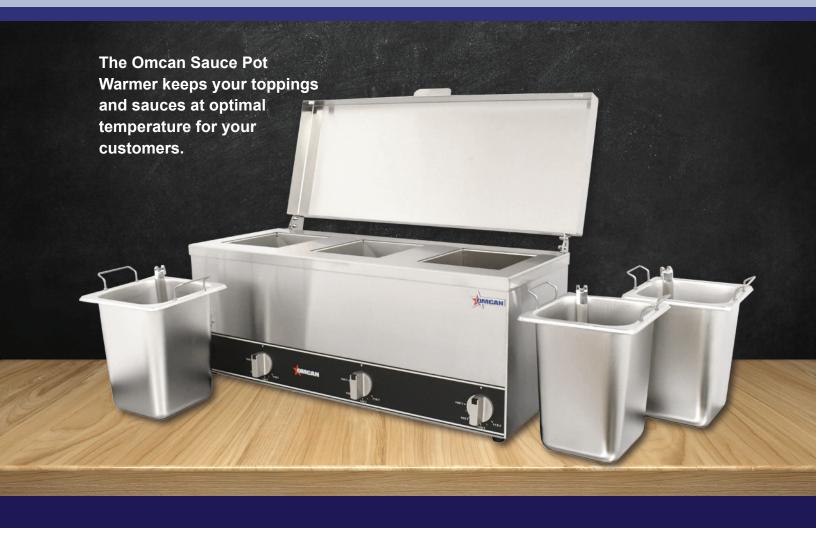

## Triple Sauce Pot Warmer Model: FW-CN-0253 Item: 44183

Authorized Dealer

## **FOOD WARMER**

## FEATURES:

Designed for easy use with just a flick of a switch.

The inserts are seperate from the machine. Which, makes cleaning it very easy.

The temperature is controlled by an adjustable temperature dial which ranges from 46°- 90.5°Celsius.