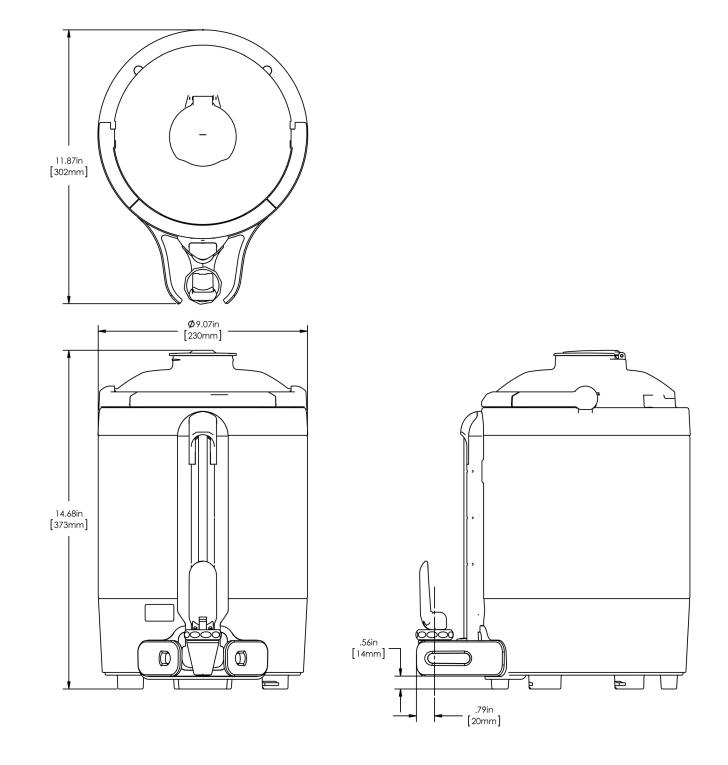

| Height: 14.7" | Width: 9.1" | Depth: 11.9" |
|---------------|-------------|--------------|
| (37.3cm)      | (23.1cm)    | (30.2cm)     |

- Vacuum insulated to keep coffee hot for hours
- Brew-through design with flip lid cover
- Soft-grip bail handle for easy transportation
- · Integrated sight gauge assembly allows for easy cleaning
- Sturdy aluminum faucet guard keeps faucet area clean and protected
- Fast flow faucet
- Ideal for use with Twin or Single Infusion Series Brewers

 the buyer to corresponding changes, improvements, additions or replacements for previously purchased equipment.
 01/26/2022

 For most current specifications and other info visit bunn.com.
 01/26/2022

| Unit    |          |         | Shipping |        |       |       |        |        |
|---------|----------|---------|----------|--------|-------|-------|--------|--------|
|         | Height   | Width   | Depth    | Height | Width | Depth | Weight | Volume |
| English | 14.7 in. | 9.1 in. | 11.9 in. | -      | -     | -     | -      | -      |
| Metric  | 37.3 cm  | 23.1 cm | 30.2 cm  | -      | -     | -     | -      | -      |